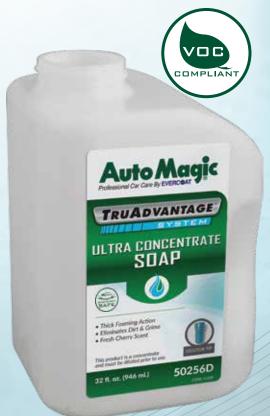

# TruAdvantage™ Ultra Concentrate Soap

# INNOVATIVE DISPENSING, SAME INCREDIBLE PERFORMANCE.

TruAdvantage™ Ultra Concentrate Soap is one component of the new AutoMagic TruAdvantage™ system. Ultra Concentrate Soap is a thick lather shampoo for cleaning exterior vehicle RV, motorcycle surfaces. It rinses easily and leaves the surface with a glossy shine and a rich color depth. Has excellent foam regeneration.

# **TECHNICAL SPECIFICATIONS**

| Part #                  | 50256D                    |
|-------------------------|---------------------------|
| <b>Product Category</b> | Soaps & Cleaners Exterior |
| Color                   | Red                       |
| Scent                   | Cherry                    |
| Abrasiveness (1-10)     | 0                         |
| Dilution Ratio          | 1 to 640                  |
| Package Size            | 32 oz.                    |