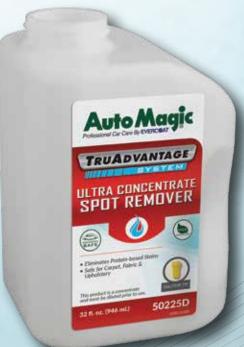

# **TruAdvantage™ Ultra Concentrate Spot Remover**

# INNOVATIVE DISPENSING, SAME INCREDIBLE PERFORMANCE.

TruAdvantage™ Ultra Concentrate Śpot Remover is one component of the new AutoMagic TruAdvantage™ system. Ultra Concentrate Spot Remover is a professional carpet, fabric and upholstery spot cleaner that attaches to protein-based stains and devours them in minutes. Consumes the toughest, food, grass, soil, blood, organic, and pet stains and also makes an effective odor eliminator.

## **TECHNICAL SPECIFICATIONS**

| Part #              | 50225D   |
|---------------------|----------|
| Product Category    | Cleaners |
| Color               | Green    |
| Scent               | N/A      |
| Abrasiveness (1-10) | 0        |
| Dilution Ratio      | 1 to 32  |
| Package Size        | 32 oz.   |