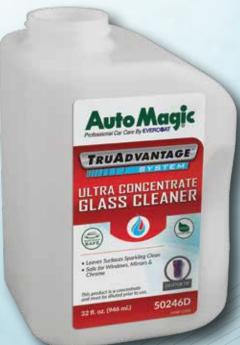

# TruAdvantage™ Ultra Concentrate Glass Cleaner

## INNOVATIVE DISPENSING, SAME INCREDIBLE PERFORMANCE.

TruAdvantage™ Ultra Concentrate Glass Cleaner is one component of the new AutoMagic TruAdvantage™ system. Ultra Concentrate Glass Cleaner is an economical cleaner for interior and exterior hard surfaces such as windows, mirrors and chrome. Streak-free formula wipes off easily and leaves surfaces sparkling clean.

| Part #              | 50246D         |
|---------------------|----------------|
| Product Category    | Cleaners       |
| Color               | Pale Turquoise |
| Scent               | Apple          |
| Abrasiveness (1-10) | 0              |
| Dilution Ratio      | 1 to 50        |
| Package Size        | 32 oz.         |