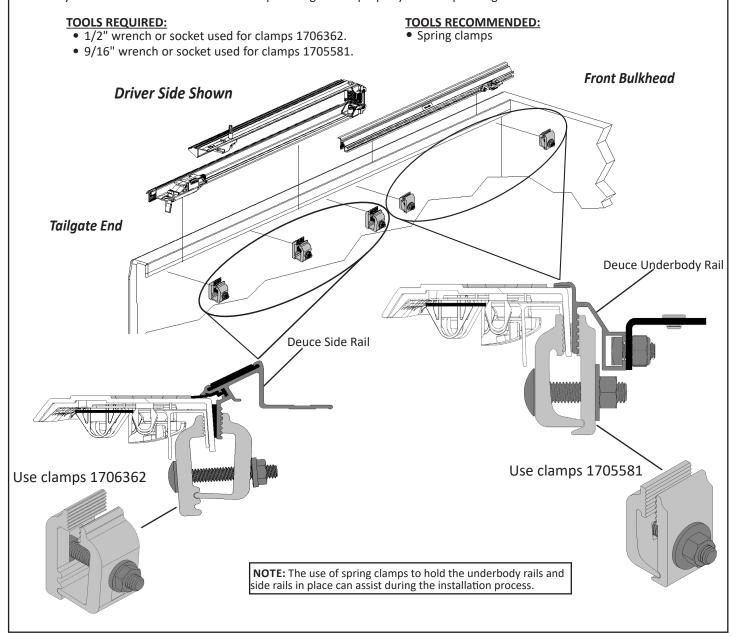

## SIDE RAIL CLAMPING FOR THE 2022 AND NEWER TOYOTA TUNDRA W/O DECK RAIL SYSTEM

The 2022 and newer Toyota Tundra truck beds <u>without</u> the deck rail system will require these special clamps. Please review the clamping instructions below along with steps 1 thru 3 in the main Installation manual.

## Clamping Locations and Clamping Procedure for The Deuce Underbody Rails and Deuce Side Rails.

Attach the underbody rails firsts, review steps 1 thru 2 in the main installation manual to do this. Use clamps 1705581 to attach the underbody rails. Next, evenly space 3 clamps along the side rails, refer to step 3 in the main installation manual for extra guidance. Finger tighten the clamps, making sure the teeth properly engage with the grooves of the side rail. Tighten clamps 1706362 with a 1/2" socket or wrench. Tighten clamps 1705581 with a 9/16" socket. Repeat this step for the passenger underbody rail and side rail. Make sure all clamps are tightened properly before operating vehicle.