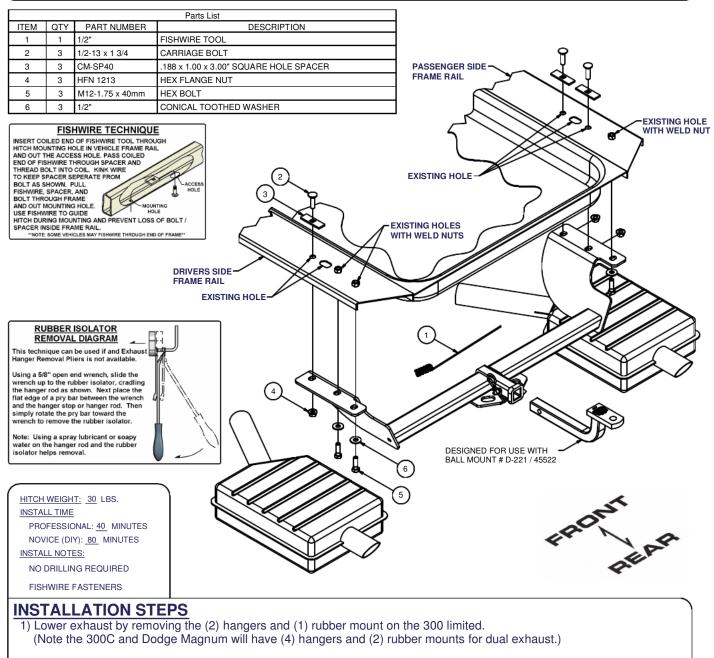

### HAVING INSTALLATION QUESTIONS? CALL TECHNICAL SUPPORT AT 1-877-287-8634

- 2) Fishwire 1/2" carriage bolts and spacer blocks through existing holes in the frame as shown.
- 3) Slide hitch over muffler(s) and into position over the 1/2" carriage bolts. Secure with flange nuts, finger tight only.
- 4) Install 12mm hex bolts and conical washers in remaining holes, finger tighten.
- 5) Torque all 1/2" fasteners to 110 lb-ft, torque all 12mm fasteners to 79 lb-ft.

6) Reinstall exhaust hangers removed in step (1).