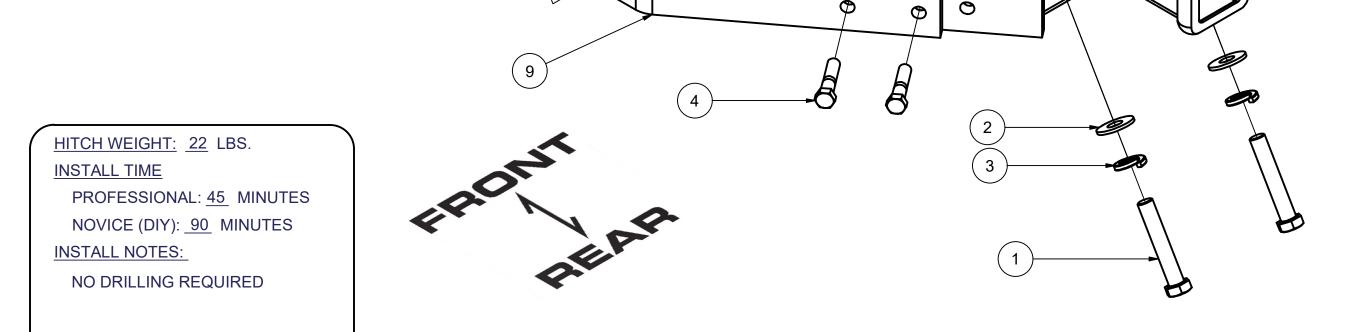

#### \*\*\*DO NOT EXCEED VEHICLE MANUFACTURER'S RECOMMENDED TOWING CAPACITY.\*\*\*

HAVING INSTALLATION QUESTIONS? CALL TECHNICAL SUPPORT AT 1-877-287-8634

| Parts List |     |             |                               |  |
|------------|-----|-------------|-------------------------------|--|
| ITEM       | QTY | PART NUMBER | DESCRIPTION                   |  |
| 1          | 2   | 10-10083    | HHCS,M14x2,80,CL8.8           |  |
| 2          | 2   | 30-00133    | WASHER,FLAT,1/2,YZ            |  |
| 3          | 4   | 30-00132    | WASHER,LOCK,5/8,YZ            |  |
| 4          | 4   | 10-10497    | HHCS,7/16-14 UNC,2,GRD8,YZ    |  |
| 5          | 4   | 30-00184    | WASHER,LOCK,7/16,YZ           |  |
| 6          | 4   | 20-00147    | NUT,HEX,7/16-14 UNC,GRD8,YZ   |  |
| 7          | 2   | 20-00189    | NUT,HEX,5/8-11 UNC,GRD8,YZ    |  |
| 8          | 4   | 30-00131    | WASHER,FLAT,5/8,YZ            |  |
| 9          | 2   | CM-13455-A  | .50 x 2.00" ARM               |  |
| 10         | 2   | 10-10435    | HHCS,5/8-11 UNC,5-1/2,GRD8,YZ |  |

## **INSTALLATION STEPS**

- 1) This hitch consists of a receiver assembly and two separate arms bolting to the outside surface of the receiver assembly on the driver and passenger sides. This unit then bolts to the vehicle frame in four places.
- 2) Fasten two arms to the receiver assembly (arms to the outside) using fasteners as shown.
- 3) Mount the receiver assembly to the vehicle crossmember weldnuts. Do not fully tighten at this time.
- 4) Forward ends of the arms will bolt to the inner side of the boss at each frame rail as shown.
- 5) Torque all 14mm fasteners to 126 lb-ft, all 7/16" fasteners to 59 lb-ft, and all 5/8" fasteners to 180 lb-ft.