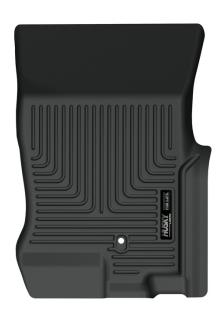

## INSTALLATION INSTRUCTIONS FOR YOUR FRONT FLOOR LINERS

RIGHT OR PASSENGER'S

TO EASE INSTALLATION OF YOUR NEW FRONT LINERS, MOVE BOTH FRONT ROW SEATS TO THEIR MOST REARWARD POSITION. WITH THIS DONE, INSTALL THE LINERS AS SHOWN ABOVE. THE DRIVER AND PASSENGER SIDE LINER WILL ATTACH TO THE FACTORY FLOOR MAT RETAINING HOOKS. ONCE YOU HAVE INSTALLED YOUR LINERS, REPOSITION THE SEATS AS DESIRED.