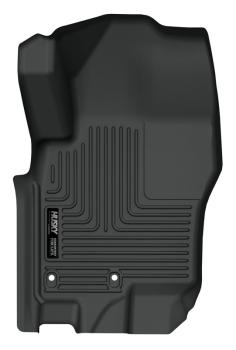

## INSTALLATION INSTRUCTIONS FOR YOUR FRONT FLOOR LINERS

RIGHT OR PASSENGER'S

TO EASE INSTALLATION OF YOUR NEW FRONT LINERS, MOVE BOTH FRONT ROW SEATS TO THEIR MOST REARWARD POSITION. WITH THIS DONE, INSTALL THE LINERS AS SHOWN ABOVE. THE DRIVER AND PASSENGER SIDE LINER WILL ATTACH TO THE FACTORY FLOOR MAT RETAINING HOOKS. ONCE YOU HAVE INSTALLED YOUR LINERS, REPOSITION THE SEATS AS DESIRED.