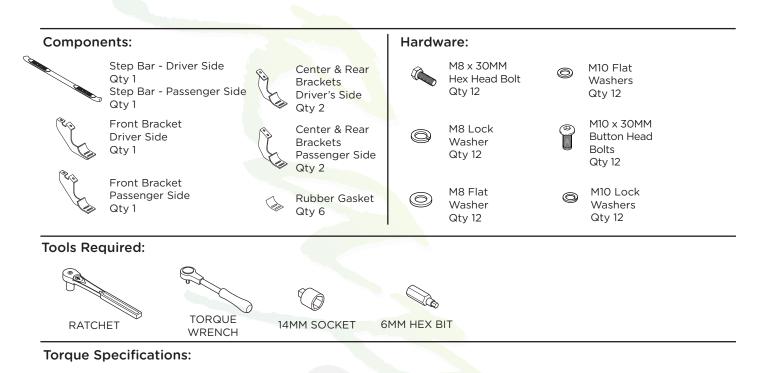

## 1504-0269, 1504-0269B **4" OVAL BAR CURVED**

For Rocker Panel Mount Installations M8 through M12 bolts and nuts are set to 15-20 ft lbs.

## Note: When installing the brackets and bars, all hardware must be left loose until all the items are attached.

**1.** Remove all contents from the package and check stainless steel tubes for any damage. Also, verify that all components and hardware listed above are included before you begin installation.