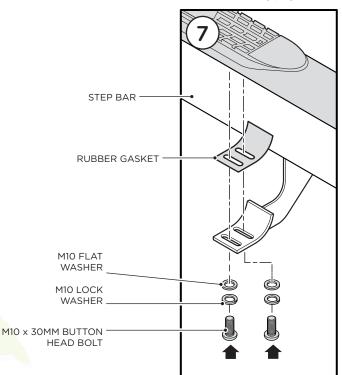

**6.** Place the Rubber Gaskets onto the Brackets and then place the Step Bar on the brackets as well.

7. Secure the Step Bar to each bracket using two (2) M10 x 30MM Button Head Bolts, two (2) M10 Lock Washers and two (2) M10 Flat Washers per bracket.

Tighten until the split lock washer is flat against bracket and snug. **DO NOT** over tighten and strip the threaded insert in the tube.

Repeat these steps for passenger side installation. When all hardware is in place, everything must be tightened. See Page 1 for Torque Specifications.