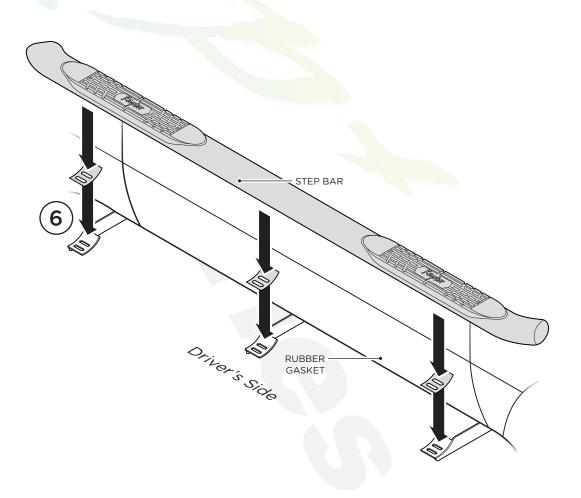

**6.** Place the Rubber Gaskets onto the Brackets and then place the Step Bar on the brackets as well.

7. Secure the Step Bar to each bracket using two (2) M10 x 30MM Button Head Bolts, two (2) M10 Lock Washers and two (2) M10 Flat Washers per bracket.