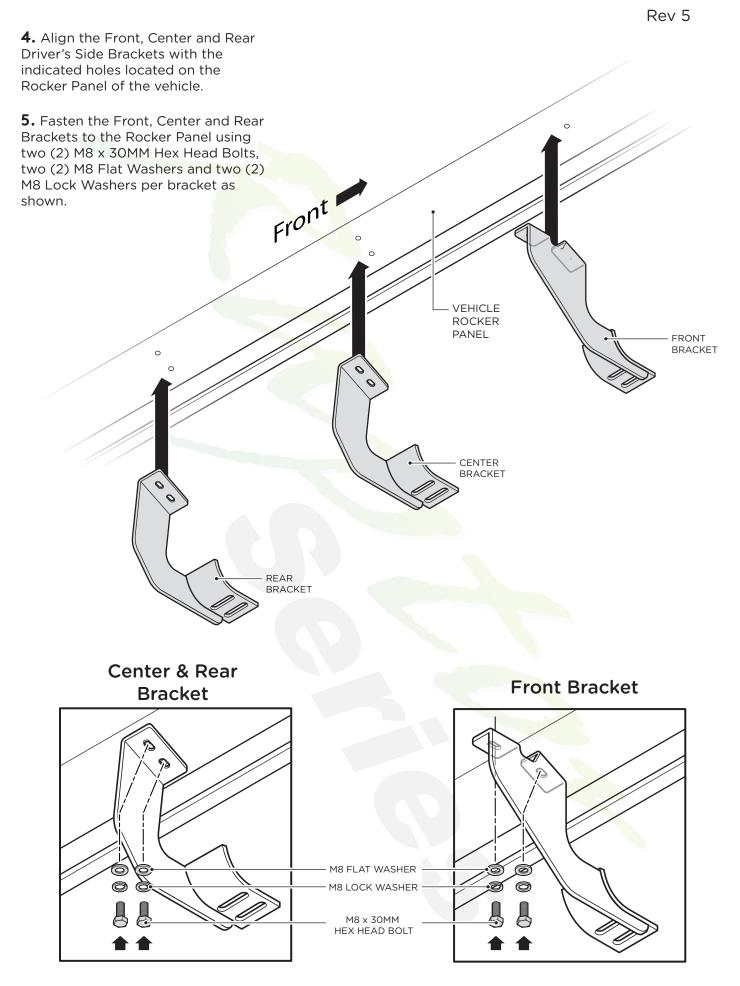

**2.** Read installation manual and installation drawing completely. Understand all brackets and bolts before installation.

**3.** Begin installation on the driver's side. Align Brackets as shown.

Rev 5