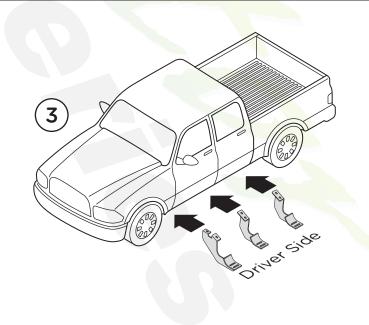

**2.** Read installation manual and installation drawing completely. Understand all brackets and bolts before installation.

**3.** Begin installation on the driver's side. Align Brackets as shown.

Rev 5