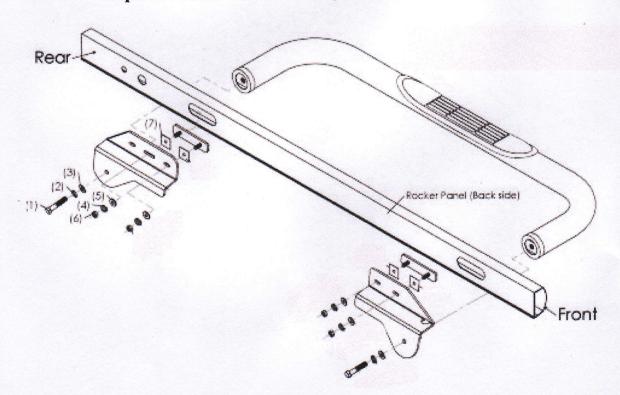

## HARDWARE KIT INCLUDES:

- (1) 4-Hex head bolts (M12-1.75×50 mm)
- (2) 4-Lock washers (12 mm)
- (3) 4-Flat washers (12 mm)
- (4) 8-Lock washers (12 mm)
- (5) 8-Flat washers (10 mm)
- (6) 8-Hex head nuts (10 mm-1.5)
- (7) 8-Plastic push-nuts (10 mm)

## **Installation Instructions**

- STEP 1: Insert T-bolts to back side of panel using push nuts as shown. (Note: remove rubber plugs if needed)
- STEP 2: Bolt mounting brackets to t-bolts using hex nuts M10, lock and flat washers as shown.
- **STEP 3: Position Side Bar**

Fasten Side Bar to brackets and use the hex head bolts M12-1.75×50 mm, lock and flat washers as shown.

STEP 4: Check fit and alignment.

Torque the M12bolts to 53 ft/lbs, and the M10 nuts to 29 ft/lbs.