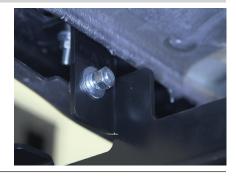

## Step 5

Place an L-shaped hanger bracket onto the vehicle and secure with an M8 flat washer, M8 lock washer and M8 hex nut.

Snug the hardware, but do not fully tighten.