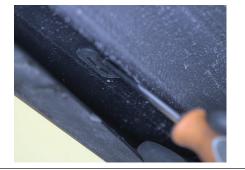

## Step 11

Remove the square hole plug in the rocker panel. Insert an M10 T-bolt plate into the opening. Slide a plastic bolt retainer over the thread of the bolt to hold the bolt in place.

Repeat steps 5 through 7 to install the L-shaped hanger bracket and rear mounting bracket.