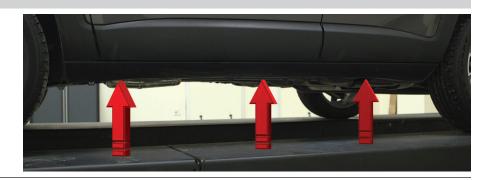

Starting on the driver side, locate the three mounting locations underneath the vehicle.

**Note:** Each bracket is specific to a mounting location. Reference page 1 product image for correct locations.