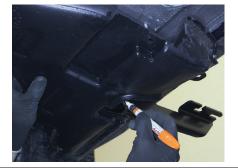

## Step 10

Locate the driver-side rear mounting tab and rear plastic cover. Remove the three factory nuts and two push-pins.

## Step 11

Remove the square hole plug in the rocker panel. Insert an M10 T-bolt plate into the opening. Slide a plastic bolt retainer over the thread of the bolt to hold the bolt in place.

Repeat steps 5 through 7 to install the L-shaped hanger bracket and rear mounting bracket.