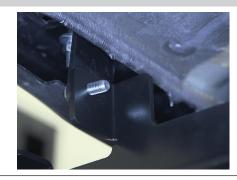

## Step 4

Locate and remove the hole plug in the rocker panel. Insert an M8 T-bolt plate into the opening. Slide a plastic bolt retainer over the thread of the bolt to hold the bolt in place.

#### Step 8

Locate the driver-side middle mounting tab and remove the hole plug. Insert an M8 T-bolt plate into the opening. Slide a plastic bolt retainer over the thread of the bolt to hold the bolt in place.