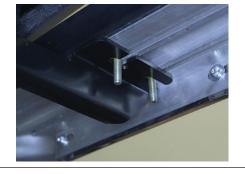

## Step 5

Place an L-shaped hanger bracket onto the vehicle and secure with an M8 flat washer, M8 lock washer and M8 hex nut.

Snug the hardware, but do not fully tighten.

## Step 6

Place the front mounting bracket onto the vehicle and secure with an M10 flat washer, M10 lock washer and M10 hex nut.

Snug the hardware, but do not fully tighten.

## Step 7

Finish securing the front mounting bracket to the L-shaped hanger bracket by inserting a M10 hex bolt through the remaining mounting hole on the support bracket and feed it through the slot on the L-shaped bracket. Secure with an M10 flat washer, M10 lock washer and M10 hex nut.