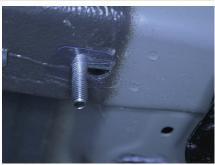

## Step 3

Locate the driver-side front mounting tab and remove the rear hole plug. Insert an M10 T-bolt plate into the opening. Slide a plastic bolt retainer over the thread of the bolt to hold the bolt in place.

## Step 4

Locate and remove the hole plug in the rocker panel. Insert an M8 T-bolt plate into the opening. Slide a plastic bolt retainer over the thread of the bolt to hold the bolt in place.