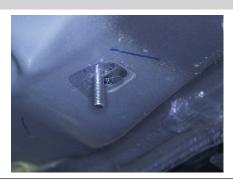

## Step 3

Locate the driver-side front mounting tab and remove the rear hole plug. Insert an M10 T-bolt plate into the opening. Slide a plastic bolt retainer over the thread of the bolt to hold the bolt in place.

## Step 4

Locate and remove the hole plug in the rocker panel. Insert an M8 T-bolt plate into the opening. Slide a plastic bolt retainer over the thread of the bolt to hold the bolt in place.