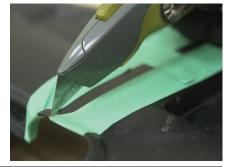

#### Step 12

To reinstall the rear plastic cover, hold the cover up to the vehicle and mark the plastic cover using a paint marker.

With the plastic cover marked, lay it down on a flat surface and use a utility knife to cut out the marked area.