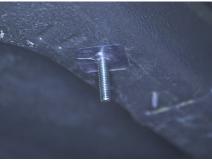

## Step 3

Locate the driver-side front mounting tab and remove the rear hole plug. Insert an M10 T-bolt plate into the opening. Slide a plastic bolt retainer over the thread of the bolt to hold the bolt in place.

## Step 4

Locate and remove the hole plug in the rocker panel. Insert an M8 T-bolt plate into the opening. Slide a plastic bolt retainer over the thread of the bolt to hold the bolt in place.