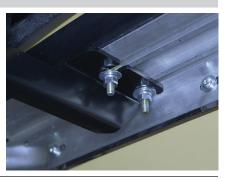

## Step 5

Place an L-shaped hanger bracket onto the vehicle and secure with an M8 flat washer, M8 lock washer and M8 hex nut.

Snug the hardware, but do not fully tighten.

## Step 6

Place the front mounting bracket onto the vehicle and secure with an M10 flat washer, M10 lock washer and M10 hex nut.

Snug the hardware, but do not fully tighten.

## Step 7

Finish securing the front mounting bracket to the L-shaped hanger bracket by inserting a M10 hex bolt through the remaining mounting hole on the support bracket and feed it through the slot on the L-shaped bracket. Secure with an M10 flat washer, M10 lock washer and M10 hex nut.