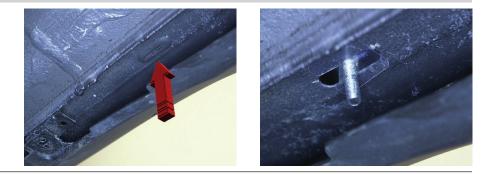

## Step 11

Remove the square hole plug in the rocker panel. Insert an M10 T-bolt plate into the opening. Slide a plastic bolt retainer over the thread of the bolt to hold the bolt in place.

Repeat steps 5 through 7 to install the L-shaped hanger bracket and rear mounting bracket.