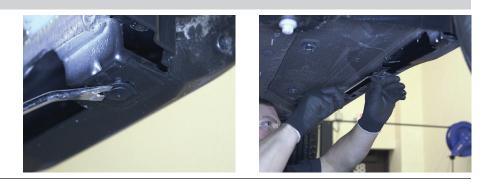

## Step 3

Locate the driver-side front mounting tab and remove the rear hole plug. Insert an M10 T-bolt plate into the opening. Slide a plastic bolt retainer over the thread of the bolt to hold the bolt in place.

## Step 4

Locate and remove the hole plug in the rocker panel. Insert an M8 T-bolt plate into the opening. Slide a plastic bolt retainer over the thread of the bolt to hold the bolt in place.