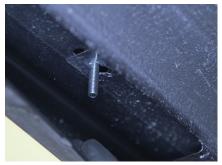

## Step 11

Remove the square hole plug in the rocker panel. Insert an M10 T-bolt plate into the opening. Slide a plastic bolt retainer over the thread of the bolt to hold the bolt in place.

Repeat steps 5 through 7 to install the L-shaped hanger bracket and rear mounting bracket.