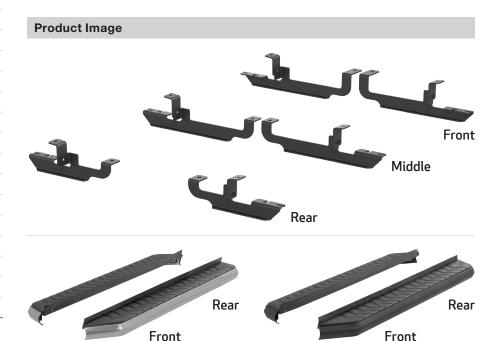

# 2051138

| <ol> <li>Driver / left running board</li> <li>Passenger / right running board</li> <li>Mounting bracket, front</li> <li>Mounting bracket, middle</li> <li>Mounting bracket, rear</li> <li>L-shaped hanger bracket</li> <li>T-bolt, M8</li> <li>Flat washer, M8</li> <li>Lock washer,M8</li> <li>Hex nut, M8</li> <li>Bolt retainer, plastic, M8</li> <li>T-bolt, M10</li> <li>Elat washer M10</li> </ol> | Parts List |                                 |  |  |  |
|----------------------------------------------------------------------------------------------------------------------------------------------------------------------------------------------------------------------------------------------------------------------------------------------------------------------------------------------------------------------------------------------------------|------------|---------------------------------|--|--|--|
| <ul> <li>Mounting bracket, front</li> <li>Mounting bracket, middle</li> <li>Mounting bracket, middle</li> <li>Mounting bracket, rear</li> <li>L-shaped hanger bracket</li> <li>T-bolt, M8</li> <li>Flat washer, M8</li> <li>Lock washer,M8</li> <li>Hex nut, M8</li> <li>Bolt retainer, plastic, M8</li> <li>T-bolt, M10</li> <li>Hex bolt, M10</li> </ul>                                               | 1          | Driver / left running board     |  |  |  |
| 2Mounting bracket, middle2Mounting bracket, middle2Mounting bracket, rear6L-shaped hanger bracket8T-bolt, M88Flat washer, M88Lock washer,M88Hex nut, M88Bolt retainer, plastic, M84T-bolt, M106Hex bolt, M10                                                                                                                                                                                             | 1          | Passenger / right running board |  |  |  |
| <ul> <li>Mounting bracket, rear</li> <li>L-shaped hanger bracket</li> <li>T-bolt, M8</li> <li>Flat washer, M8</li> <li>Lock washer,M8</li> <li>Hex nut, M8</li> <li>Bolt retainer, plastic, M8</li> <li>T-bolt, M10</li> <li>Hex bolt, M10</li> </ul>                                                                                                                                                    | 2          | Mounting bracket, front         |  |  |  |
| <ul> <li>6 L-shaped hanger bracket</li> <li>8 T-bolt, M8</li> <li>8 Flat washer, M8</li> <li>8 Lock washer,M8</li> <li>8 Hex nut, M8</li> <li>8 Bolt retainer, plastic, M8</li> <li>4 T-bolt, M10</li> <li>6 Hex bolt, M10</li> </ul>                                                                                                                                                                    | 2          | Mounting bracket, middle        |  |  |  |
| <ul> <li>8 T-bolt, M8</li> <li>8 Flat washer, M8</li> <li>8 Lock washer, M8</li> <li>8 Hex nut, M8</li> <li>8 Bolt retainer, plastic, M8</li> <li>4 T-bolt, M10</li> <li>6 Hex bolt, M10</li> </ul>                                                                                                                                                                                                      | 2          | Mounting bracket, rear          |  |  |  |
| <ul> <li>8 Flat washer, M8</li> <li>8 Lock washer,M8</li> <li>8 Hex nut, M8</li> <li>8 Bolt retainer, plastic, M8</li> <li>4 T-bolt, M10</li> <li>6 Hex bolt, M10</li> </ul>                                                                                                                                                                                                                             | 6          | L-shaped hanger bracket         |  |  |  |
| <ul> <li>8 Lock washer,M8</li> <li>8 Hex nut, M8</li> <li>8 Bolt retainer, plastic, M8</li> <li>4 T-bolt, M10</li> <li>6 Hex bolt, M10</li> </ul>                                                                                                                                                                                                                                                        | 8          | T-bolt, M8                      |  |  |  |
| <ul> <li>8 Hex nut, M8</li> <li>8 Bolt retainer, plastic, M8</li> <li>4 T-bolt, M10</li> <li>6 Hex bolt, M10</li> </ul>                                                                                                                                                                                                                                                                                  | 8          | Flat washer, M8                 |  |  |  |
| <ul> <li>8 Bolt retainer, plastic, M8</li> <li>4 T-bolt, M10</li> <li>6 Hex bolt, M10</li> </ul>                                                                                                                                                                                                                                                                                                         | 8          | Lock washer,M8                  |  |  |  |
| <ul><li>4 T-bolt, M10</li><li>6 Hex bolt, M10</li></ul>                                                                                                                                                                                                                                                                                                                                                  | 8          | Hex nut, M8                     |  |  |  |
| 6 Hex bolt, M10                                                                                                                                                                                                                                                                                                                                                                                          | 8          | Bolt retainer, plastic, M8      |  |  |  |
|                                                                                                                                                                                                                                                                                                                                                                                                          | 4          | T-bolt, M10                     |  |  |  |
| 10 Elat washer M10                                                                                                                                                                                                                                                                                                                                                                                       | 6          | Hex bolt, M10                   |  |  |  |
|                                                                                                                                                                                                                                                                                                                                                                                                          | 10         | Flat washer, M10                |  |  |  |
| 10 Lock washer, M10                                                                                                                                                                                                                                                                                                                                                                                      | 10         | Lock washer, M10                |  |  |  |
| 10 Hex nut, M10                                                                                                                                                                                                                                                                                                                                                                                          | 10         | Hex nut, M10                    |  |  |  |
| 4 Bolt retainer, plastic, M10                                                                                                                                                                                                                                                                                                                                                                            | 4          | Bolt retainer, plastic, M10     |  |  |  |