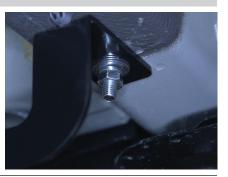

## Step 3

Locate the driver-side front mounting tab and remove the rear hole plug. Insert an M10 T-bolt plate into the opening. Slide a plastic bolt retainer over the thread of the bolt to hold the bolt in place.

## Step 6

Place the front mounting bracket onto the vehicle and secure with an M10 flat washer, M10 lock washer and M10 hex nut.

Snug the hardware, but do not fully tighten.