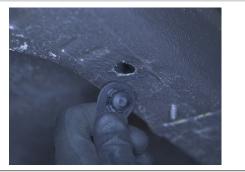

## Step 3

Locate the driver-side front mounting tab and remove the rear hole plug. Insert an M10 T-bolt plate into the opening. Slide a plastic bolt retainer over the thread of the bolt to hold the bolt in place.

## Step 4

Locate and remove the hole plug in the rocker panel. Insert an M8 T-bolt plate into the opening. Slide a plastic bolt retainer over the thread of the bolt to hold the bolt in place.