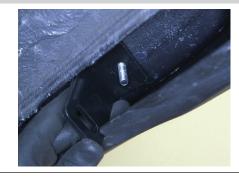

## Step 10

Locate the driver-side rear mounting tab and rear plastic cover. Remove the three factory nuts and two push-pins.

#### Step 12

To reinstall the rear plastic cover, hold the cover up to the vehicle and mark the plastic cover using a paint marker.

With the plastic cover marked, lay it down on a flat surface and use a utility knife to cut out the marked area.