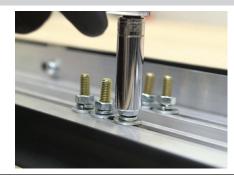

## Step 3

Locate the driver-side front mounting tab and remove the rear hole plug. Insert an M10 T-bolt plate into the opening. Slide a plastic bolt retainer over the thread of the bolt to hold the bolt in place.

## Step 4

Locate and remove the hole plug in the rocker panel. Insert an M8 T-bolt plate into the opening. Slide a plastic bolt retainer over the thread of the bolt to hold the bolt in place.