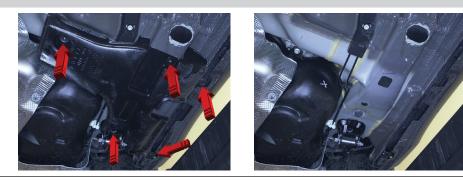

Starting on the driver side, locate the three mounting locations underneath the vehicle.

**Note:** Each bracket is specific to a mounting location. Reference page 1 product image for correct locations.

## Step 2

Remove the six push-pins to allow for easy access to the rocker panel mounting locations.