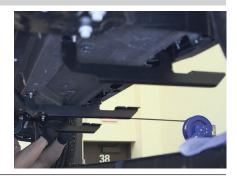

## Step 5

Place an L-shaped hanger bracket onto the vehicle and secure with an M8 flat washer, M8 lock washer and M8 hex nut.

Snug the hardware, but do not fully tighten.

## Step 6

Place the front mounting bracket onto the vehicle and secure with an M10 flat washer, M10 lock washer and M10 hex nut.

Snug the hardware, but do not fully tighten.

## Step 7

Finish securing the front mounting bracket to the L-shaped hanger bracket by inserting a M10 hex bolt through the remaining mounting hole on the support bracket and feed it through the slot on the L-shaped bracket. Secure with an M10 flat washer, M10 lock washer and M10 hex nut.