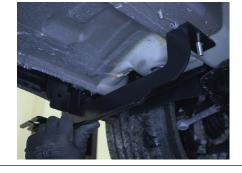

Starting on the driver side, locate the three mounting locations underneath the vehicle.

**Note:** Each bracket is specific to a mounting location. Reference page 1 product image for correct locations.