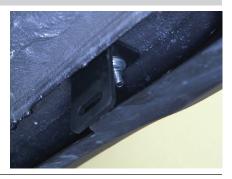

## Step 5

Place an L-shaped hanger bracket onto the vehicle and secure with an M8 flat washer, M8 lock washer and M8 hex nut.

Snug the hardware, but do not fully tighten.

## Step 6

Place the front mounting bracket onto the vehicle and secure with an M10 flat washer, M10 lock washer and M10 hex nut.

Snug the hardware, but do not fully tighten.

## Step 7

Finish securing the front mounting bracket to the L-shaped hanger bracket by inserting a M10 hex bolt through the remaining mounting hole on the support bracket and feed it through the slot on the L-shaped bracket. Secure with an M10 flat washer, M10 lock washer and M10 hex nut.