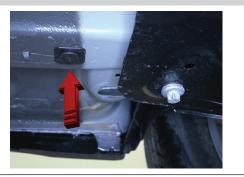

## Step 2

Remove the six push-pins to allow for easy access to the rocker panel mounting locations.