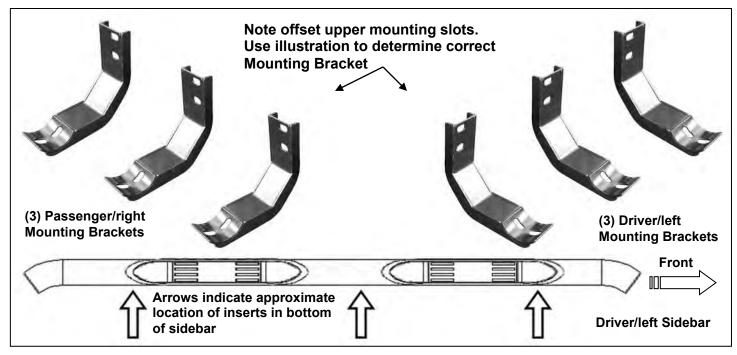

## PROCEDURE:

- 1. REMOVE CONTENTS FROM BOX. VERIFY ALL PARTS ARE PRESENT. READ INSTRUCTIONS CAREFULLY.
- 2. Remove the existing factory running boards or side steps, if equipped, by removing the hex nuts holding the mounting brackets to the inside of the body.
- Select (1) the driver side Mounting Bracket, (Figure 1). Attach the Bracket to the front mounting location, with the included (2) 8mm Flat Washers, (2) 8mm Lock Washers and (2) 8mm Hex Nuts, (Figure 2). Do not tighten at this time. NOTE: Slots in the top of the mounting brackets are off set. Use the illustration above to select the proper Mounting Bracket.
- 4. Repeat Step 3 for the driver side center and rear Mounting Bracket installation, (Figure 3).
- 5. Carefully place the driver Sidebar onto the (3) Mounting Brackets. Attach the Sidebar to the Brackets with the included (6) 8 x 25mm Combo Bolts. Do not tighten at this time.
- 6. Level and adjust the Sidebars as desired and tighten all hardware.
- 7. Repeat Steps 2—6 for passenger Sidebar installation.
- 8. Do periodic inspections to the installation to make sure that all hardware is secure and tight.