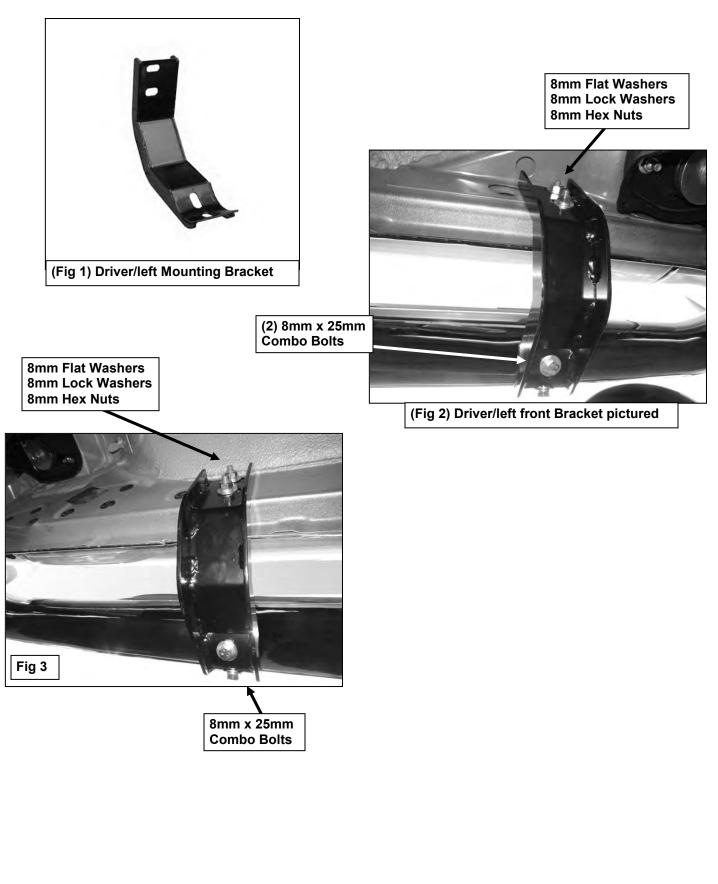

## PROCEDURE:

- 1. REMOVE CONTENTS FROM BOX. VERIFY ALL PARTS ARE PRESENT. READ INSTRUCTIONS CAREFULLY.
- 2. Remove the existing factory running boards or side steps, if equipped, by removing the hex nuts holding the mounting brackets to the inside of the body.
- Select (1) the driver side Mounting Bracket, (Figure 1). Attach the Bracket to the front mounting location, with the included (2) 8mm Flat Washers, (2) 8mm Lock Washers and (2) 8mm Hex Nuts, (Figure 2). Do not tighten at this time. NOTE: Slots in the top of the mounting brackets are off set. Use the illustration above to select the proper Mounting Bracket.
- 4. Repeat Step 3 for the driver side center and rear Mounting Bracket installation, (Figure 3).
- 5. Carefully place the driver Sidebar onto the (3) Mounting Brackets. Attach the Sidebar to the Brackets with the included (6) 8 x 25mm Combo Bolts. Do not tighten at this time.
- 6. Level and adjust the Sidebars as desired and tighten all hardware.
- 7. Repeat Steps 2—6 for passenger Sidebar installation.
- 8. Do periodic inspections to the installation to make sure that all hardware is secure and tight.