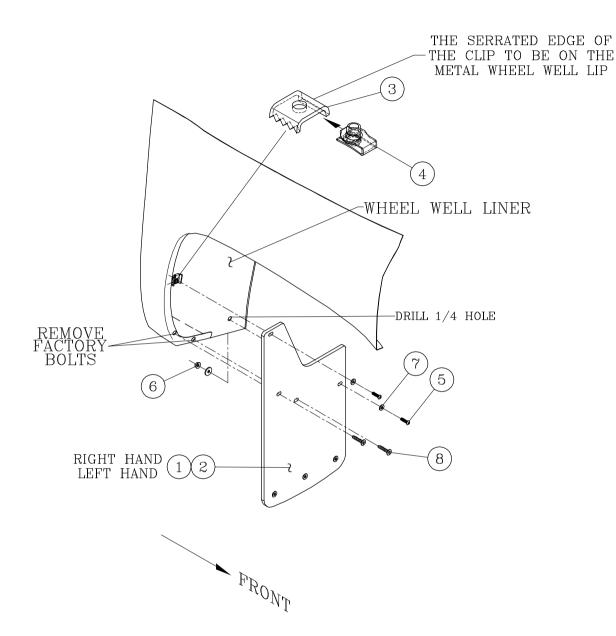

## INSTALLATION INSTRUCTIONS AND PARTS LIST

VEHICLE APPLICATION:
MODEL 251441 (12.00" X 20.00")
MODEL 251444 (12.00" X 23.00")
FRONT RUBBER SPLASH GUARDS
2019 GM PICKUPS

- 1. READ INSTRUCTIONS COMPLETELY AND CHECK TO MAKE SURE THAT ALL REQUIRED PARTS (LISTED ON SERVICE PARTS LIST) ARE ON HAND BEFORE STARTING THE INSTALLATION.
- 2. TAKE THE NO DRILL CLIPS (ITEM #3) AND MULTI THREAD U-NUTS (ITEM #4) AND A SPLASH GUARD AND ASSEMBLE AS FOLLOWS STARTING WITH THE TOP HOLE ASSEMBLE THE ¼ SCREW (ITEM #5) AND ¼ WASHER (ITEM #7) THOUGH THE SPLASH GUARD AND INTO THE CLIP. **DO NOT TIGHTEN ALL THE WAY.**
- 3. INSTALL THE SPLASH GUARDS AS FOLLOWS:
  - 3.1 REMOVE TWO FACTORY HEX HEAD SEMS SCREWS (THESE SCREWS ARE NOT REUSED).
  - 3.2 POSITION THE SPLASH GUARD AGAINST THE WHEEL WELL FLANGE AND HOOK THE CLIP BEHIND IT WITH THE SERRATED EDGE ON THE WHEEL WELL FLANGE. TIGHTEN FINGER TIGHT.
  - 3.3 INSTALL TWO HEX HEAD SEMS SCREWS (ITEM #8) THROUGH THE TWO LOWER HOLES.
  - 3.4 LOCATE THE SPLASH GUARD IN OR OUT AS DESIRED, LEVEL THE SPLASH GUARD AND TIGHTEN THE FASTENERS
  - 3.5 DRILL A ¼ HOLE AND INSTALL A ¼ SCREW (ITEM #5), ¼" WASHER (ITEM #7) AND NUT (ITEM #6) THROUGH WHEEL LINER AS SHOWN.

## fig.1

FRONT INSTALLATION
RIGHT (PASSENGER) SIDE SHOWN

|   | ITEM                       | QTY                                    | DESCRIPTION                                                                                                                                                                                                                                                                                 |
|---|----------------------------|----------------------------------------|---------------------------------------------------------------------------------------------------------------------------------------------------------------------------------------------------------------------------------------------------------------------------------------------|
| 1 | 1<br>2<br>1<br>2<br>3<br>4 | 1<br>1<br>1<br>1<br>2<br>2<br>4        | SPLASH GUARD-RUBBER,12 X 20,19,GM PICKUPS,RH SPLASH GUARD-RUBBER,12 X 20,19,GM PICKUPS,LH SPLASH GUARD-RUBBER,12 X 23,19,GM PICKUPS,RH SPLASH GUARD-RUBBER,12 X 23,19,GM PICKUPS,LH BRACKET - NO DRILL CLIP, 07 GM PICKUP MULTI THREAD U-NUT - 1/4-20 SCREW- BTN HD SOC, SST, 1/4-20 X 1.0" |
|   | 7                          | $\begin{bmatrix} 2 \\ 6 \end{bmatrix}$ | WSHR-FNDR, 1/4 X1, SST,18-8,BZP                                                                                                                                                                                                                                                             |
|   | 6                          | 2                                      | NUT-HEX,NYL, 1/4-20,SST<br>WSHR-FNDR 1/4 X1 SST 18-8 BZP                                                                                                                                                                                                                                    |
|   | 8                          | 6                                      | SCR-SEMS,7MMHH,M4.2-1.41X30MM                                                                                                                                                                                                                                                               |