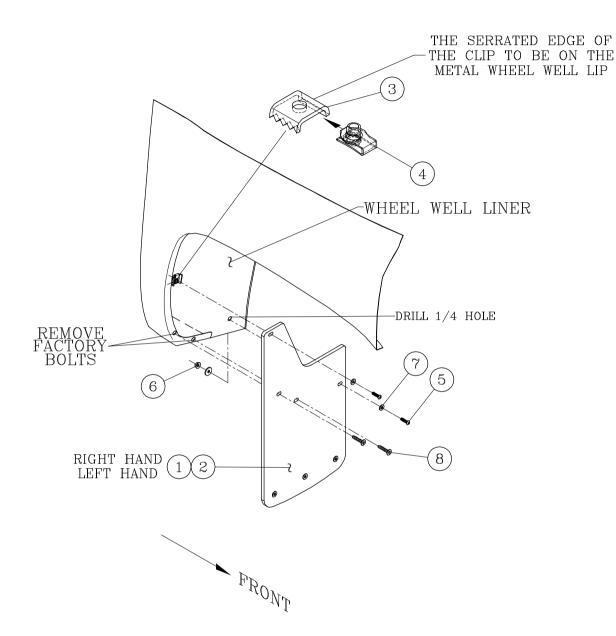

## INSTALLATION INSTRUCTIONS AND PARTS LIST

VEHICLE APPLICATION: MODEL 251441 (12.00" X 20.00") MODEL 251444 (12.00" X 23.00") FRONT RUBBER SPLASH GUARDS 2019 GM PICKUPS

- 1. READ INSTRUCTIONS COMPLETELY AND CHECK TO MAKE SURE THAT ALL REQUIRED PARTS (LISTED ON SERVICE PARTS LIST) ARE ON HAND BEFORE STARTING THE INSTALLATION.
- 2. TAKE THE NO DRILL CLIPS (ITEM #3) AND MULTI THREAD U-NUTS (ITEM #4) AND A SPLASH GUARD AND ASSEMBLE AS FOLLOWS STARTING WITH THE TOP HOLE ASSEMBLE THE ¼ SCREW (ITEM #5) AND ¼ WASHER (ITEM #7) THOUGH THE SPLASH GUARD AND INTO THE CLIP. **DO NOT TIGHTEN ALL THE WAY.**
- 3. INSTALL THE SPLASH GUARDS AS FOLLOWS:
  - 3.1 REMOVE TWO FACTORY HEX HEAD SEMS SCREWS (THESE SCREWS ARE NOT REUSED).
  - 3.2 POSITION THE SPLASH GUARD AGAINST THE WHEEL WELL FLANGE AND HOOK THE CLIP BEHIND IT WITH THE SERRATED EDGE ON THE WHEEL WELL FLANGE. TIGHTEN FINGER TIGHT.
  - 3.3 INSTALL TWO HEX HEAD SEMS SCREWS (ITEM #8) THRU THE TWO LOWER HOLES.
  - 3.4 LOCATE THE SPLASH GUARD IN OR OUT AS DESIRED, LEVEL THE SPLASH GUARD AND TIGHTEN THE FASTENERS
  - 3.5 DRILL A ¼ HOLE AND INSTALL A ¼ SCREW (ITEM #5), ¼" WASHER (ITEM #7) AND NUT (ITEM #6) THRU WHEEL LINER AS SHOWN.

## fig.1

FRONT INSTALLATION
RIGHT (PASSENGER) SIDE SHOWN

|   | ITEM                       | QTY                                    | DESCRIPTION                                                                                                                                                                                                                                                                                 |
|---|----------------------------|----------------------------------------|---------------------------------------------------------------------------------------------------------------------------------------------------------------------------------------------------------------------------------------------------------------------------------------------|
| 1 | 1<br>2<br>1<br>2<br>3<br>4 | 1<br>1<br>1<br>1<br>2<br>2<br>4        | SPLASH GUARD-RUBBER,12 X 20,19,GM PICKUPS,RH SPLASH GUARD-RUBBER,12 X 20,19,GM PICKUPS,LH SPLASH GUARD-RUBBER,12 X 23,19,GM PICKUPS,RH SPLASH GUARD-RUBBER,12 X 23,19,GM PICKUPS,LH BRACKET - NO DRILL CLIP, 07 GM PICKUP MULTI THREAD U-NUT - 1/4-20 SCREW- BTN HD SOC, SST, 1/4-20 X 1.0" |
|   | 7                          | $\begin{bmatrix} 2 \\ 6 \end{bmatrix}$ | WSHR-FNDR, 1/4 X1, SST,18-8,BZP                                                                                                                                                                                                                                                             |
|   | 6                          | 2                                      | NUT-HEX,NYL, 1/4-20,SST<br>WSHR-FNDR 1/4 X1 SST 18-8 BZP                                                                                                                                                                                                                                    |
|   | 8                          | 6                                      | SCR-SEMS,7MMHH,M4.2-1.41X30MM                                                                                                                                                                                                                                                               |