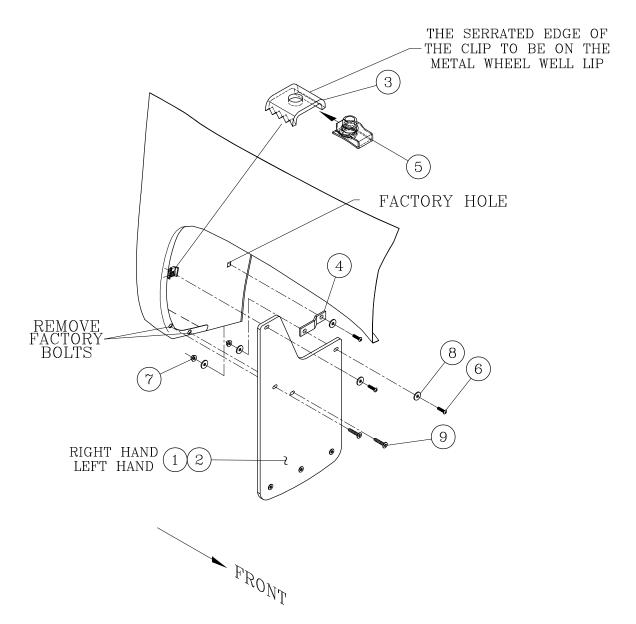

## INSTALLATION INSTRUCTIONS AND PARTS LIST

VEHICLE APPLICATION: MODEL 251442 (12.00" X 20.00") MODEL 251445 (12.00" X 23.00") REAR RUBBER SPLASH GUARDS 2019 CHEVY

- 1. READ INSTRUCTIONS COMPLETELY AND CHECK TO MAKE SURE THAT ALL REQUIRED PARTS (LISTED ON SERVICE PARTS LIST) ARE ON HAND BEFORE STARTING THE INSTALLATION.
- 2. TAKE THE NO DRILL CLIPS (ITEM #3) AND MULTI THREAD U-NUTS (ITEM #5) AND A SPLASH GUARD AND ASSEMBLE AS FOLLOWS STARTING WITH THE TOP HOLE ASSEMBLE THE ¼ SCREW (ITEM #6) AND ¼ WASHER (ITEM #8) THOUGH THE SPLASH GUARD AND INTO THE CLIP. **DO NOT TIGHTEN ALL THE WAY.**
- 3. INSTALL THE SPLASH GUARDS AS FOLLOWS:
  - 3.1 REMOVE TWO FACTORY HEX HEAD SEMS SCREWS (THESE SCREWS ARE NOT REUSED).
  - 3.2 POSITION THE SPLASH GUARD AGAINST THE WHEEL WELL FLANGE AND HOOK THE CLIP BEHIND IT WITH THE SERRATED EDGE ON THE WHEEL WELL FLANGE. TIGHTEN FINGER TIGHT.
  - 3.3 INSTALL TWO HEX HEAD SEMS SCREWS (ITEM #8) THROUGH THE TWO LOWER HOLES.
  - 3.4 ATTACH THE BRACKET (ITEM#4) TO THE SPLASH GUARD USING BOLT (ITEM#6) WASHERS (ITEM#8) ON EACH SIDE AND THE NUT (ITEM#7).
  - 3.5 POSITION THE BRACKET THAT YOU JUST ATTACHED SO IT LINES UP WITH THE FACTORY HOLE AND ATTACH WITH BOLT (ITEM#6) WASHERS (ITEM#8) ON EACH SIDE AND THE NUT (ITEM#7).
  - 3.6 LOCATE THE SPLASH GUARD IN OR OUT AS DESIRED, LEVEL THE SPLASH GUARD AND TIGHTEN THE FASTENERS

## fig.1

REAR INSTALLATION
RIGHT (PASSENGER) SIDE SHOWN

|   | ITEM                                      | QTY          | DESCRIPTION                                                                                                                                                                                                                                                                                                                                                       |
|---|-------------------------------------------|--------------|-------------------------------------------------------------------------------------------------------------------------------------------------------------------------------------------------------------------------------------------------------------------------------------------------------------------------------------------------------------------|
| J | 1                                         | 1            | SPLASH GUARD-RUBBER,12 X 20,19,GM PICKUPS,RH                                                                                                                                                                                                                                                                                                                      |
|   | 2                                         | 1            | SPLASH GUARD-RUBBER,12 X 20,19,GM PICKUPS,LH                                                                                                                                                                                                                                                                                                                      |
|   | 1                                         | 1            | SPLASH GUARD-RUBBER,12 X 23,19,GM PICKUPS,RH                                                                                                                                                                                                                                                                                                                      |
|   | 2                                         | 1            | SPLASH GUARD-RUBBER,12 X 23,19,GM PICKUPS,LH                                                                                                                                                                                                                                                                                                                      |
|   | 2<br>1<br>2<br>3<br>4<br>5<br>6<br>7<br>8 | 1<br>2<br>2  | SPLASH GUARD-RUBBER,12 X 20,19,GM PICKUPS,RH SPLASH GUARD-RUBBER,12 X 20,19,GM PICKUPS,LH SPLASH GUARD-RUBBER,12 X 23,19,GM PICKUPS,RH SPLASH GUARD-RUBBER,12 X 23,19,GM PICKUPS,LH BRACKET - NO DRILL CLIP, 07 GM PICKUP BRACE-SUPPORT MULTI THREAD U-NUT - 1/4-20 SCREW- BTN HD SOC, SST, 1/4-20 X 1.0" NUT-HEX,NYL, 1/4-20,SST WSHR-FNDR, 1/4 X1, SST,18-8,BZP |
|   | 4                                         | 2            | BRACE-SUPPORT                                                                                                                                                                                                                                                                                                                                                     |
|   | 5                                         | 2            | MULTI THREAD U-NUT - 1/4-20                                                                                                                                                                                                                                                                                                                                       |
|   | 6                                         | 4            | SCREW- BTN HD SOC, SST, 1/4-20 X 1.0"                                                                                                                                                                                                                                                                                                                             |
|   | 7                                         | 4<br>2<br>6  | NUT-HEX,NYL, 1/4-20,SST                                                                                                                                                                                                                                                                                                                                           |
|   | 8                                         | <b>8</b> 6 € | WSHR-FNDR, 1/4 X1, SST,18-8,BZP                                                                                                                                                                                                                                                                                                                                   |
|   | 9                                         | 6            | SCR-SEMS,7MMHH,M4.2-1.41X30MM                                                                                                                                                                                                                                                                                                                                     |