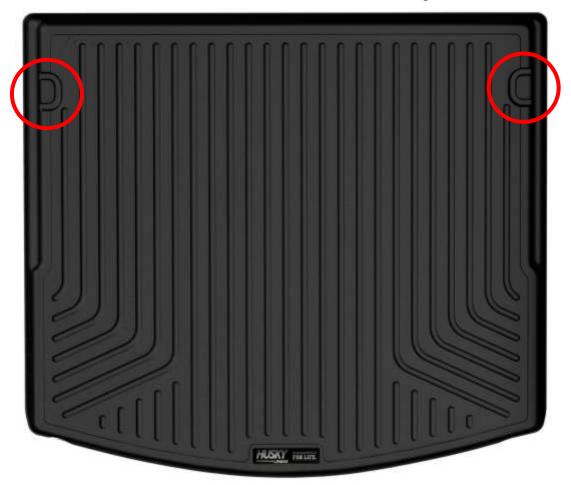

YOUR CX-5 CARGO LINER IS DESIGNED TO FIT WITH THE ADJUSTABLE CARGO TRAY IN BOTH THE LOWER AND UPPER POSITIONS. THE LINER DOES HAVE TRIMMABLE AREAS THAT, WHEN TRIMMED, WILL ALLOW ACCESS TO THE FACTORY CARGO TIE-DOWN HOOKS (LOCATIONS SHOWN CIRCLED).