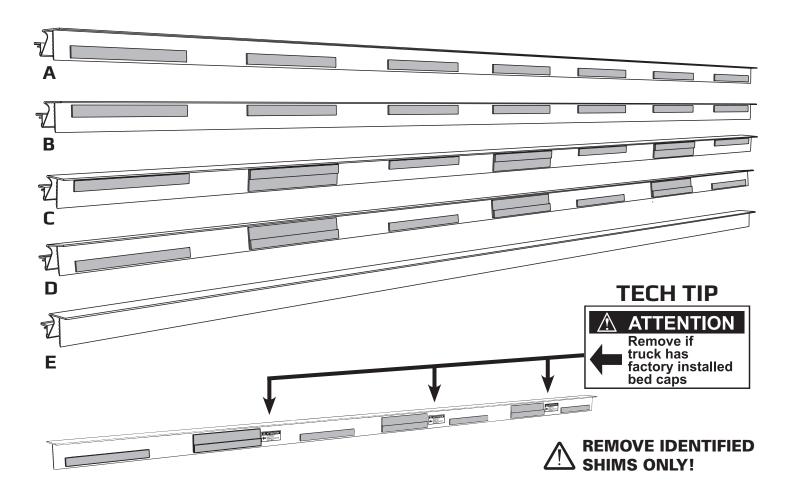

# RAIL REFERENCE SHEET

# **⚠ IMPORTANT:** READ FIRST **⚠**

Thank you for your recent purchase of a **Revolver Truck Bed Cover**, both spacer and angle shims are installed to the rails to provide an easy installation. Please refer to the guide on the back page for specific rail requirements.

See illustrations and refer to the guide on the back page to confirm corresponding application and rail style.

### **APPLICATION & RAIL TYPES GUIDE**

| YEAR         | MODEL DESCRIPTION                          | RAIL TYPE |
|--------------|--------------------------------------------|-----------|
| CHEVY / GMC  |                                            |           |
| 88 - 98      | C/K (All Bed Sizes)                        | D         |
| 99 - 06      | Silverado/Sierra (6' 6" & 8' Bed Sizes)    | D         |
| 04 - 06      | Silverado/Sierra Crew Cab (5' 8" Bed Size) | D         |
| 07 - 13      | Silverado/Sierra (Also: 2014 HD models)    | D         |
| 14 - Current | Silverado, Sierra                          | Е         |
| 15 - Current | Colorado, Canyon                           | А         |
| DODGE/RAM    |                                            |           |
| 02 - 08      | Ram                                        | С         |
| 09 - Current | Ram (w/o Ram Box Cargo Mgmt)               | В         |
| FORD         |                                            |           |
| 04 - Current | F-150                                      | В         |
| 99 - 16      | Super Duty                                 | А         |
| Current      | Super Duty                                 | В         |
| NISSAN       |                                            |           |
| 05 - Current | Frontier                                   | E         |
| 04 - 15      | Titan                                      | E         |
| 16 - Current | Titan                                      | В         |
| TOYOTA       |                                            |           |
| 07 - 16      | Tundra                                     | В         |