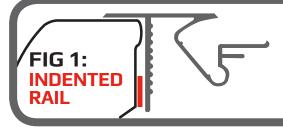

#### **Tech Tip**

Installing the Revolver rails square to the truck bed rail is the key to a successful installation. Please note:

**FIG 1:** Some trucks have an indentation in the lower section of the bed rail.