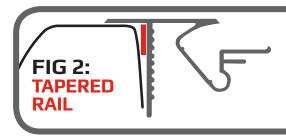

**FIG 2:** Some trucks have a tapered clamping surface on the truck bed rail.

FIG 3: Some trucks have a square bed rail.