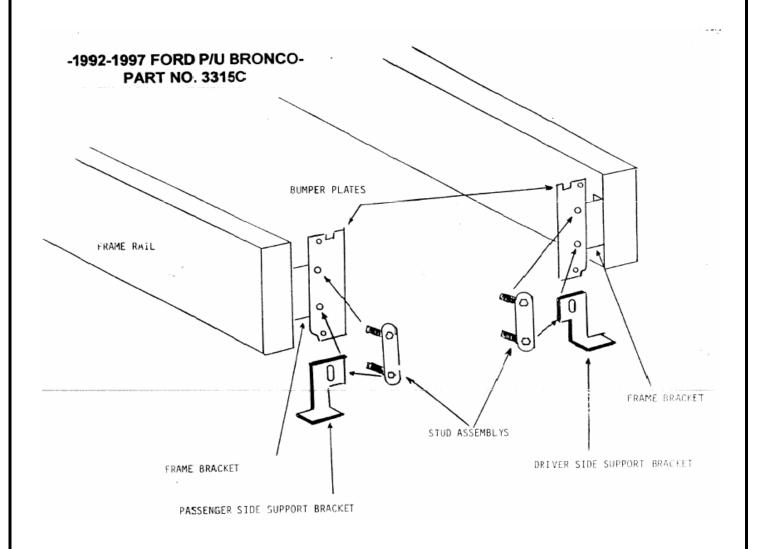

# **INSTALLATION INSTRUCTIONS**

**STEP 1.** REMOVE HEX NUTS FROM MOUNTING STUDS WHICH ATTACH BUMPER PLATES TO FRAME BRACKETS. **NOTE: STEPS 1-4 ARE FOR DRIVER SIDE ONLY.** 

STEP 2. PUSH BUMPER OUTWARD AND REMOVE ASSEMBLY CLIPS FROM MOUNTING STUDS.

STEP 3. REMOVE MOUNTING STUD ASSEMBLY AND LET BUMPER RETURN TO IT'S ORIGINAL POSITION.

**STEP 4.** PLACE 075D DRIVER SIDE SUPPORT BRACKET INSIDE BUMPER AND ATTACH TO FRAME PLATE WITH MOUNTING STUD ASSEMBLY PER DIAGRAM. SECURE WITH HEX NUTS REMOVED IN STEP #1.

STEP 5. REPEAT STEPS 1-4 FOR PASSENGER SIDE.

**STEP 6.** ATTACH 1126MT MOUNTING TABS TO INSIDE OF GRILLE GUARD SIDE PLATES USING 1/2 x 1 1/2" HEX BOLTS AND NYLON LOCK NUTS. NOTE: SHORT LEG OF MOUNTING TABS ATTACH TO GRILLE GUARD.