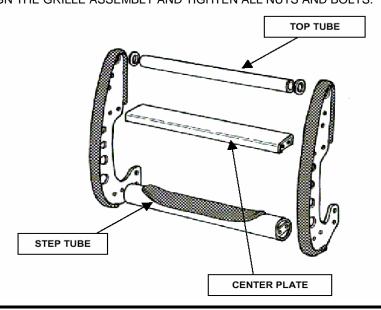

### READ THE ASSEMBLY AND INSTALLATION INSTRUCTIONS COMPLETELY BEFORE YOU BEGIN.

- STEP 1. BEGIN THE GRILLE ASSEMBLY BY LAYING THE COMPONENTS OUT ON A PROTECTIVE SURFACE.
- STEP 2. INSTALL THE TUBE CONNECTORS FROM THE P200 PLUG KIT INTO THE TOP TUBE.
- **STEP 3**. POSITION THE STEP TUBE, CENTER PLATE AND TOP TUBE BETWEEN THE GRILLE GUARD SIDE PLATES.
- **STEP 4.** ATTACH THE STEP TUBE TO THE SIDE PLATES USING THE 3/8" x 1" BUTTON HEAD BOLTS, THE CENTER PLATE USING THE 3/8" X 1 1/4" HEX HEAD BOLTS, LOCK WASHERS, AND NUTS, AND TOP TUBE USING THE P200 PLUG KIT HARDWARE.
- STEP 5. ALIGN THE GRILLE ASSEMBLY AND TIGHTEN ALL NUTS AND BOLTS.