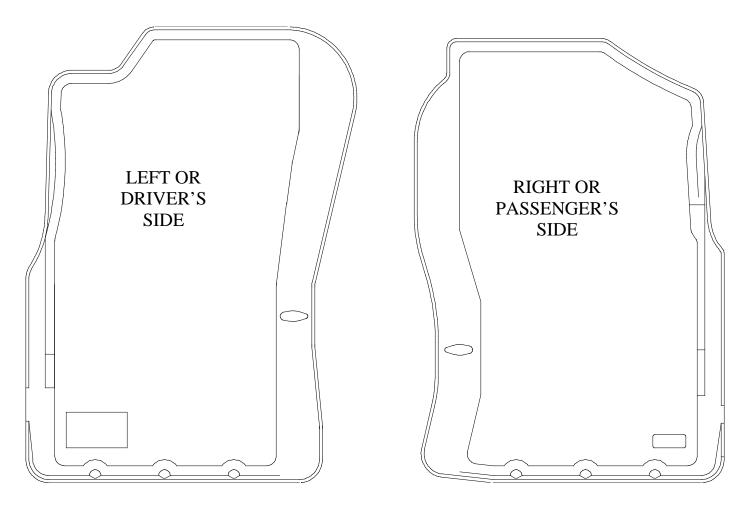

NSUMER PRODUCTS

## CARE AND USE INSTRUCTIONS

Your new floor liners are custom molded to fit your particular vehicle. The liners are made to take the place of your factory floor mats. For correct fit, it is necessary to remove the factory floor mat before installing your new floor liners. *However, do not remove the factory-installed carpeting.* 

Your liners are made from an engineering resin that is lightweight and extremely tough and durable. The easiest way to clean your liners is with a damp cloth or sponge. If using a cleaner, 409<sup>®</sup> or Glass Plus<sup>®</sup> work well. Use of Armor All<sup>®</sup>, Son-of-a-Gun<sup>®</sup> or similar items is discouraged as these products make the liners slick.

## INSTALLATION INSTRUCTIONS FOR YOUR TOYOTA TACOMA TRUCK FRONT FLOOR LINERS