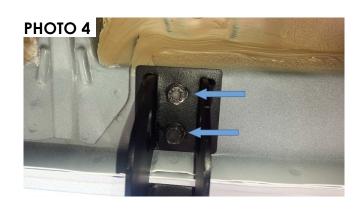

5. Attach the front bracket on the threaded hole and secure with (2) M8 x 30mm. Hex head bolt (2) M8 flat washer and (2) M8. Lock washer, Photo 3. Attach the central bracket on the threaded holes and secure with (2) M8 x 30mm. Hex head bolt, (2) M8 flat washer and (2) M8. Lock washer. Photo 4. Attach the rear bracket on the threaded holes and secure with (2) M8 x 30mm. Hex head bolt (2) M8 flat washer and (2) M8. Lock washer. Photo 4.