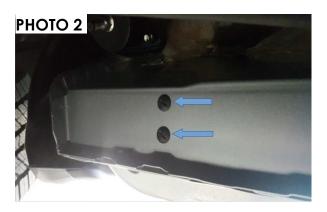

DESIGN QUALITY FODI7.003.I REV. 05-10-16 PAGE: 1/1

B. 13mm. Socket

C. 9/16" Socket /

4. Locate under the vehicle in the front, two plastic plugs, remove it. ( **Photo 1** ) In the central and in the rear part, also, there are two plastic plugs, remove it, for the bracket installation. ( **Photo 2** )