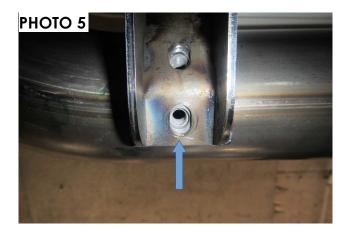

DESIGN QUALITY FODI7.003.I REV. 05-10-16 PAGE: 1/2

6. Attach the side bar on the brackets installed and align the side bar holes with the bracket holes and secure with (6)3/8" hex head bolt. (6) 3/8" flat washer and (6) 3/8" lock washer. Leave loose. **Photo 5.** 