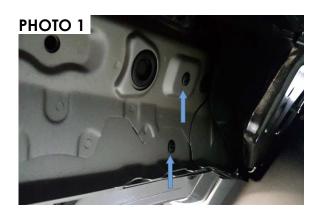

DESIGN QUALITY FODI7.003.I REV. 05-10-16 PAGE: 1/1

B. 13mm. Socket

C. 9/16" Socket /

4. Locate under the vehicle in the front, two plastic plugs, remove it. ( **Photo 1** ) In the central and in the rear part, also, there are two plastic plugs, remove it, for the bracket installation. ( **Photo 2** )