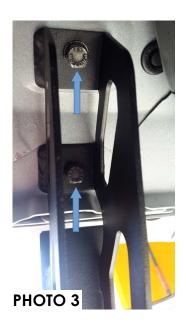

5. Attach the front bracket on the threaded hole and secure with (2) M8 x 30mm. Hex head bolt (2) M8 flat washer and (2) M8. Lock washer, Photo 3. Attach the central bracket on the threaded holes and secure with (2) M8 x 30mm. Hex head bolt, (2) M8 flat washer and (2) M8. Lock washer. Photo 4. Attach the rear bracket on the threaded holes and secure with (2) M8 x 30mm. Hex head bolt (2) M8 flat washer and (2) M8. Lock washer. Photo 4.