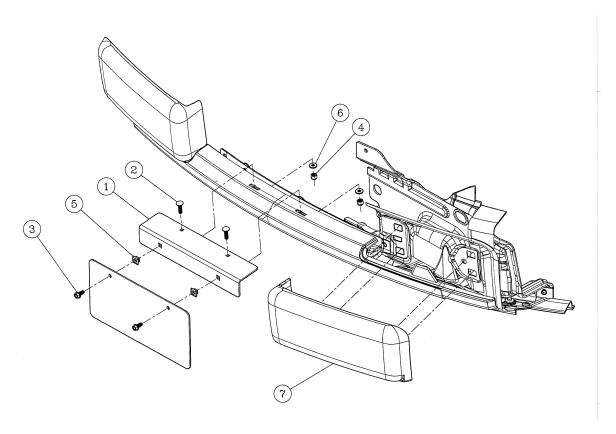

## FOR MOUNTING

LUVERNE GRILLE GUARD LICENSE PLATE RELOCATION KIT WITH THE FOLLOWING MODEL NO: 391120 ON:

## 2011 AND NEWER FORD F-150 PICKUPS WITH THE ECOBOOST ENGINE

- 1. READ THE INSTRUCTIONS COMPLETELY AND CHECK TO MAKE SURE THAT ALL OF THE REQUIRED PARTS ARE ON HAND BEFORE STARTING THE INSTALLATION. THE CARTON SHOULD CONTAIN:
  - (1) PLASTIC BUMPER POD, LH
  - (1) PLASTIC BUMPER POD, RH
  - (1) LICENSE PLATE MOUNTING BRACKET
  - (1) FASTENER PACKAGE
- 2. REMOVE THE PLASTIC LICENSE PLATE BRACKET FROM THE LEFT SIDE OF THE VEHICLE AND REPLACE WITH THE LH BUMPER POD (ITEM #7) FROM THE LICENSE PLATE RELOCATION KIT.
- 3. ATTACH THE LICENSE PLATE BRACKET (ITEM #1) (#202551) TO THE VEHICLE BUMPER WITH THE 1/4"-20 X 3/4" CARRIAGE BOLTS (ITEM #2) (#103135), 1/4" FLAT WASHERS (ITEM #6) (#101369) AND 1/4"-20 NYLOCK NUTS (ITEM #4) (#101325).
- 4. INSERT THE PLASTIC NUT INSERTS (ITEM #5) (#100170) INTO THE LICENSE PLATE MOUNTING BRACKET. MOUNT THE LICENSE PLATE TO THE BRACKET WITH THE 1/4"-20 X 5/8" SELF TAPPING SCREWS (ITEM #3) (#103715).