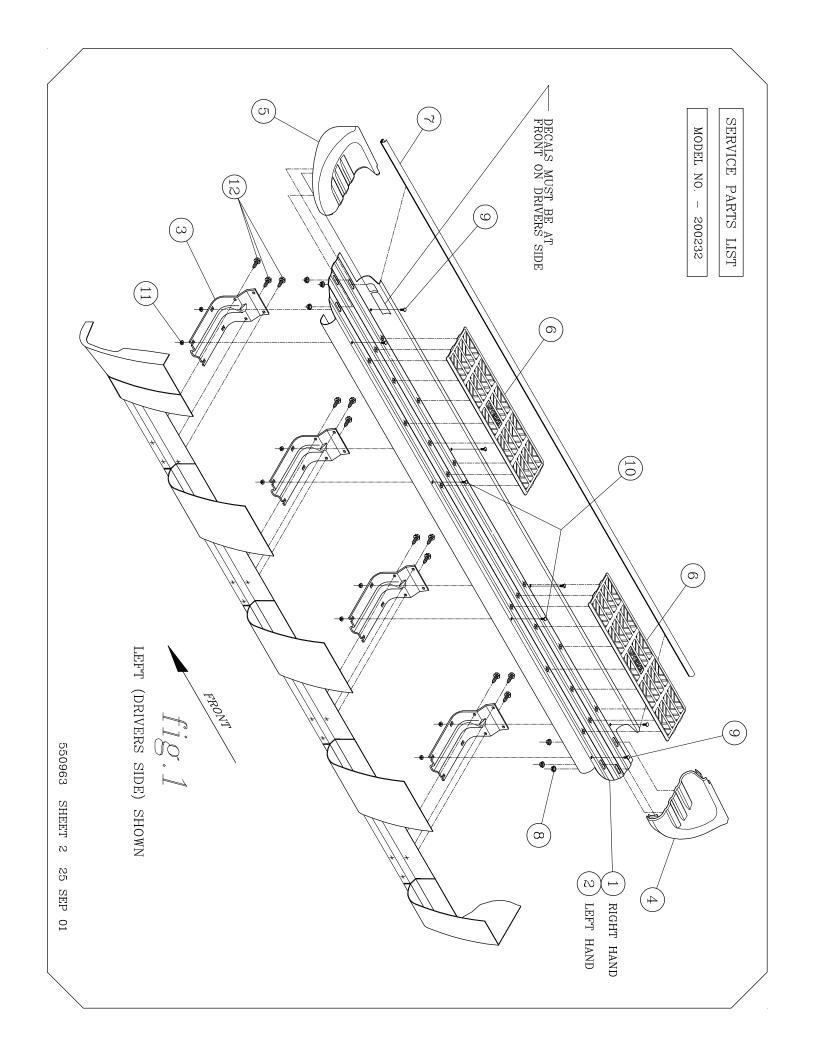

## SERVICE PARTS LIST

| ITEM | PART NO. | QTY | DESCRIPTION                              |
|------|----------|-----|------------------------------------------|
| 1    | 550965   | 1   | STEP PLATE-SES,RH,DODGE RAM,QUAD CAB     |
| 2    | 550967   | 1   | STEP PLATE-SES,LH,DODGE RAM,QUAD CAB     |
| 3    | 550958   | 8   | BRACE-SUPPORT,SES,RH/LH,DODGE RAM        |
| 4    | 104250   | 2   | END CAP-RH FRONT/LH REAR                 |
| 5    | 104251   | 2   | END CAP-LH FRONT/RH REAR                 |
| 6    | 102600   | 4   | PAD,STEP PLATE,20.00"                    |
| 7    | 104255   | 2   | TRIM-SEAL,SES,EXTRUDED                   |
| 8    | 104257   | 12  | NUT-HEX,SGL SELF THD,CAP WASHER,1/4"     |
| 9    | 104258   | 8   | BOLT-CARRIAGE,SST,#10-24 X 3/4"LG        |
| 10   | 104259   | 8   | BOLT-CARRIAGE,CLP HD,SST,#10-24 X 3/4"LG |
| 11   | 104261   | 16  | NUT-SERRATED FLANGE,HEX,SST,#10-24       |
| 12   | 104267   | 24  | SCREW-HEX HD,THD FORMING,AB,5/16" X 3/4" |
|      | _        |     |                                          |