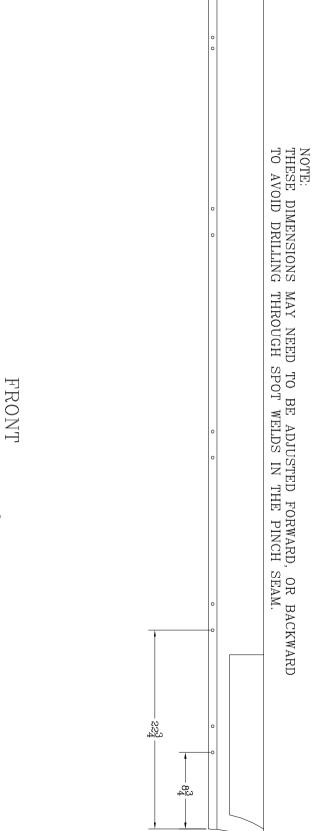

SERVICE PARTS LIST

BRACKET NO. 571720

-RIGHT (PASSENGER) SIDE SHOWN-

SERVICE PARTS TSII

BRACKET NO. -571720

-LEFT (DRIVERS) SIDE SHOWN-

NOTE:
THESE DIMENSIONS MAY NEED TO BE ADJUSTED FORWARD, OR BACKWARD
TO AVOID DRILLING THROUGH SPOT WELDS IN THE PINCH SEAM.