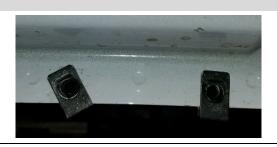

#### **Product Image**

Front Mounting Bracket (553204)

AC Mounting Bracket (553211)

AC Top Mounting Bracket (553212)

#### Step 1

Starting on the Passanger side, locate mounting locations as shown in Fig 1 and Fig 3.

Hold each bracket in its mounting locations and mark each hole on the rocker and pinch weld.

Step 2

From the under side of the plastic rocker molding use a flat head screw drive to release the bottom push pins.

### Step 3

Starting on the first bracket using a 3/32" drill bit, drill a pilot hole In each of the marked spots followed by a 3/8" drill bit.

NOTE: Place a Putty knife between the pinch weld and the plastic rocker molding to avoid damaging molding from drilling.