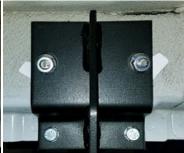

#### Step 1

Starting on the Passanger side, locate mounting locations as shown in Fig 1 and Fig 3.

Hold each bracket in its mounting locations and mark each hole on the rocker and pinch weld.

Step 2

From the under side of the plastic rocker molding use a flat head screw drive to release the bottom push pins.

### Step 3

Starting on the first bracket using a 3/32" drill bit, drill a pilot hole In each of the marked spots followed by a 3/8" drill bit.

NOTE: Place a Putty knife between the pinch weld and the plastic rocker molding to avoid damaging molding from drilling.

#### Step 4

Using the 3" U-Bolt put it through the top 2 mounting holes and secure with (2) plastic bolt retainer.

Slide (2) Clip Nuts on the pinch weld for the bottom mounting locations.

Slide the front mounting bracket on the U-Bolts and secure with (2) 5/16 flat washers (2) 8mm nuts on the studs, and (2) 5/16 lock washer and (2) 8mm bolts in the clip nuts.