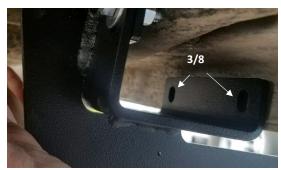

### Step 3

Starting on the first bracket using a 3/32" drill bit, drill a pilot hole In each of the marked spots followed by a 3/8" drill bit.

NOTE: Place a Putty knife between the pinch weld and the plastic rocker molding to avoid damaging molding from drilling.

### Step 8

After assembling the AC bracket place along the pinch seam using Fig. 2 and Fig. 4 marking the 4 hole locations

Drill the 2 upper holes with a 19/64 drill bit and the bottom 2 with a 3/8 drill bit