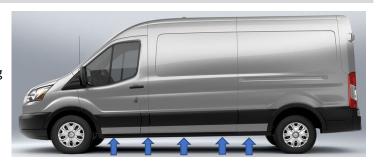

#### Step 1

Starting on the Passanger side, locate mounting locations as shown in Fig 1 and Fig 3.

Hold each bracket in its mounting locations and mark each hole on the rocker and pinch weld.

Step 2

From the under side of the plastic rocker molding use a flat head screw drive to release the bottom push pins.

#### Step 5

Moving to the driver side, locate monting locations using Fig 2 and Fig 4.