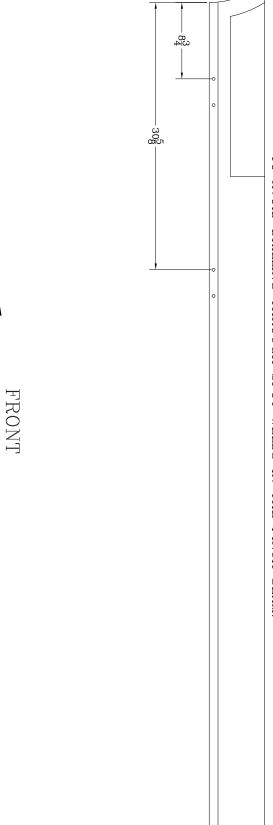

#### Step 1

Starting on the Passanger side, locate mounting locations as shown in Fig 1 and Fig 3.

Hold each bracket in its mounting locations and mark each hole on the rocker and pinch weld.

Step 2

From the under side of the plastic rocker molding use a flat head screw drive to release the bottom push pins.

#### Step 5

Moving to the driver side, locate monting locations using Fig 2 and Fig 4.

SERVICE PARTS LIST

BRACKET NO. 571720

-RIGHT (PASSENGER) SIDE SHOWN-

SERVICE PARTS TSII

BRACKET NO. -571720

-LEFT (DRIVERS) SIDE SHOWN-

NOTE:
THESE DIMENSIONS MAY NEED TO BE ADJUSTED FORWARD, OR BACKWARD
TO AVOID DRILLING THROUGH SPOT WELDS IN THE PINCH SEAM.