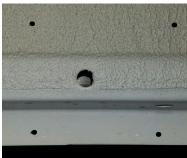

#### Step 1

Starting on the Passanger side, locate mounting locations as shown in Fig 1 and Fig 3.

Hold each bracket in its mounting locations and mark each hole on the rocker and pinch weld.

Step 2

From the under side of the plastic rocker molding use a flat head screw drive to release the bottom push pins.

### Step 3

Starting on the first bracket using a 3/32" drill bit, drill a pilot hole In each of the marked spots followed by a 3/8" drill bit.

NOTE: Place a Putty knife between the pinch weld and the plastic rocker molding to avoid damaging molding from drilling.