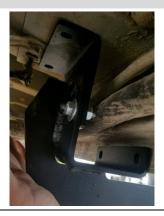

#### Step 1

Starting on the Passanger side, locate mounting locations as shown in Fig 1 and Fig 3.

Hold each bracket in its mounting locations and mark each hole on the rocker and pinch weld.

Step 2

From the under side of the plastic rocker molding use a flat head screw drive to release the bottom push pins.

#### Step 5

Moving to the driver side, locate monting locations using Fig 2 and Fig 4.