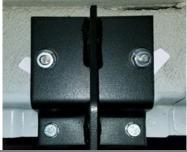

#### Step 1

Starting on the Passanger side, locate mounting locations as shown in Fig 1 and Fig 3.

Hold each bracket in its mounting locations and mark each hole on the rocker and pinch weld.

Step 2

From the under side of the plastic rocker molding use a flat head screw drive to release the bottom push pins.

### Step 3

Starting on the first bracket using a 3/32" drill bit, drill a pilot hole In each of the marked spots followed by a 3/8" drill bit.

NOTE: Place a Putty knife between the pinch weld and the plastic rocker molding to avoid damaging molding from drilling.

#### Step 4

Using the 3" U-Bolt put it through the top 2 mounting holes and secure with (2) plastic bolt retainer.

Slide (2) Clip Nuts on the pinch weld for the bottom mounting locations.

Slide the front mounting bracket on the U-Bolts and secure with (2) 5/16 flat washers (2) 8mm nuts on the studs, and (2) 5/16 lock washer and (2) 8mm bolts in the clip nuts.