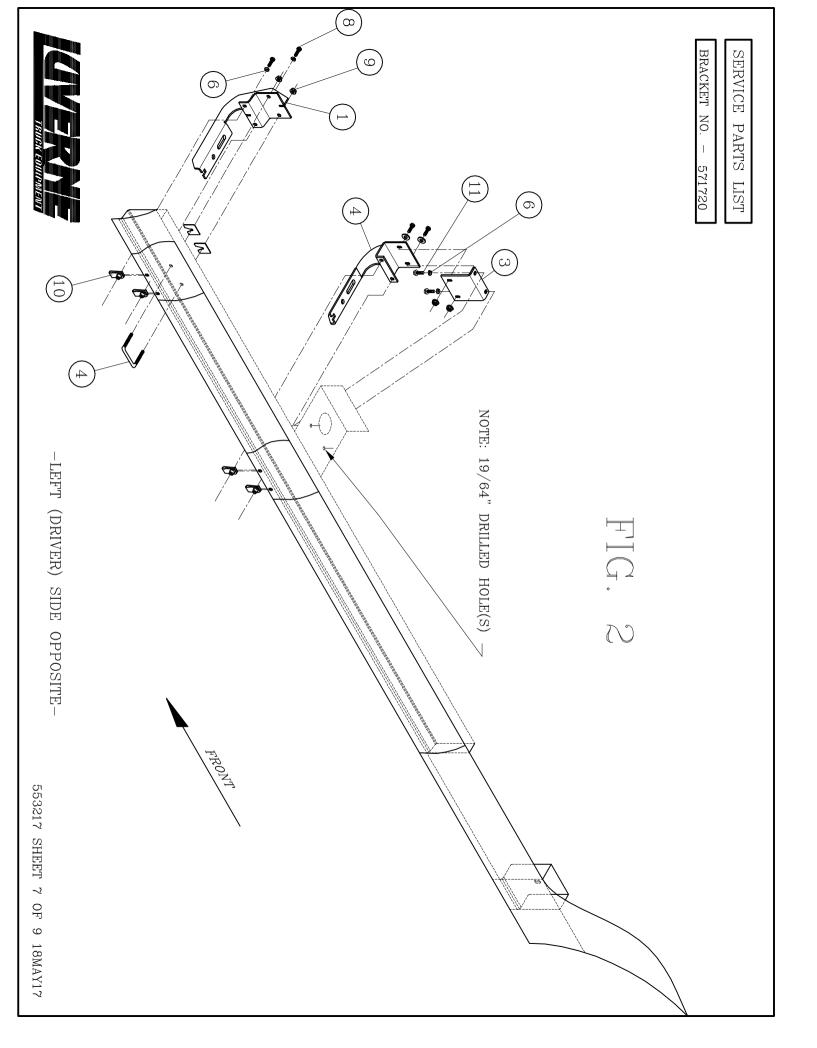

#### Step 5

Moving to the driver side, locate monting locations using Fig 2 and Fig 4.

#### Step 6

Repeat stesp 1-4 for installing the **front driver side bracket.** 

Step 7

Assemble the AC bracket using the (2) M8 Bolts, (2) 5/16 washers, (2) M8 nuts.

### Step 8

After assembling the AC bracket place along the pinch seam using Fig. 2 and Fig. 4 marking the 4 hole locations

Drill the 2 upper holes with a 19/64 drill bit and the bottom 2 with a 3/8 drill bit