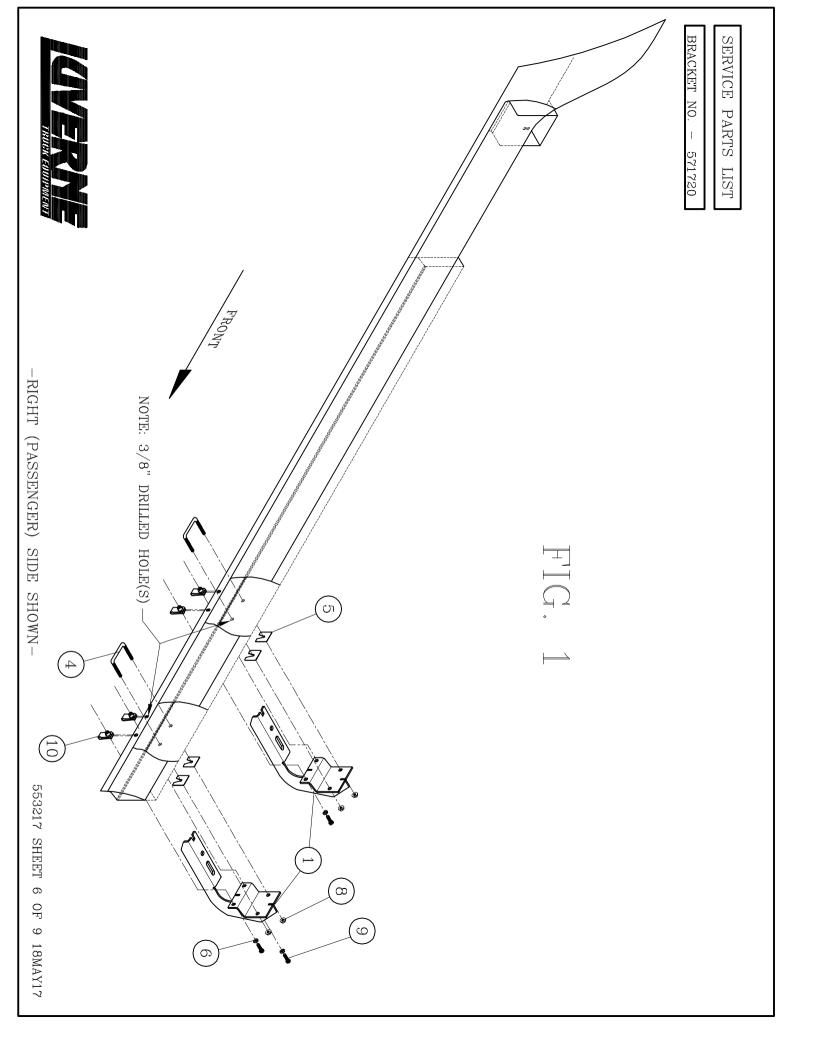

#### Step 1

Starting on the Passanger side, locate mounting locations as shown in Fig 1 and Fig 3.

Hold each bracket in its mounting locations and mark each hole on the rocker and pinch weld.

Step 2

From the under side of the plastic rocker molding use a flat head screw drive to release the bottom push pins.

### Step 3

Starting on the first bracket using a 3/32" drill bit, drill a pilot hole In each of the marked spots followed by a 3/8" drill bit.

NOTE: Place a Putty knife between the pinch weld and the plastic rocker molding to avoid damaging molding from drilling.

#### Step 4

Using the 3" U-Bolt put it through the top 2 mounting holes and secure with (2) plastic bolt retainer.

Slide (2) Clip Nuts on the pinch weld for the bottom mounting locations.

Slide the front mounting bracket on the U-Bolts and secure with (2) 5/16 flat washers (2) 8mm nuts on the studs, and (2) 5/16 lock washer and (2) 8mm bolts in the clip nuts.

Leave all brackets loose untill the end.

Repeat for 2nd bracket