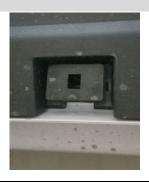

#### Step 5

Moving to the driver side, locate monting locations using Fig 2 and Fig 4.

### Step 8

After assembling the AC bracket place along the pinch seam using Fig. 2 and Fig. 4 marking the 4 hole locations

Drill the 2 upper holes with a 19/64 drill bit and the bottom 2 with a 3/8 drill bit