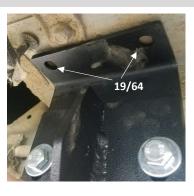

### Step 8

After assembling the AC bracket place along the pinch seam using Fig. 2 and Fig. 4 marking the 4 hole locations

Drill the 2 upper holes with a 19/64 drill bit and the bottom 2 with a 3/8 drill bit