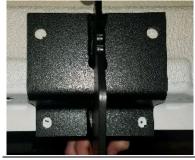

#### Step 6

Repeat stesp 1-4 for installing the **front driver side bracket.** 

Step 7

Assemble the AC bracket using the (2) M8 Bolts, (2) 5/16 washers, (2) M8 nuts.

### Step 8

After assembling the AC bracket place along the pinch seam using Fig. 2 and Fig. 4 marking the 4 hole locations

Drill the 2 upper holes with a 19/64 drill bit and the bottom 2 with a 3/8 drill bit

#### Step 10

Slide 2 clip nuts on the pinch weld for lower holes attache the AC bracket using (2) 8MM Bolts and (2) 5/16 Lock Washers on the bottom Clip Nuts and (2) 5/16 Thread Cutting Bolt and (2) 5/16 lock washers on the upper holes