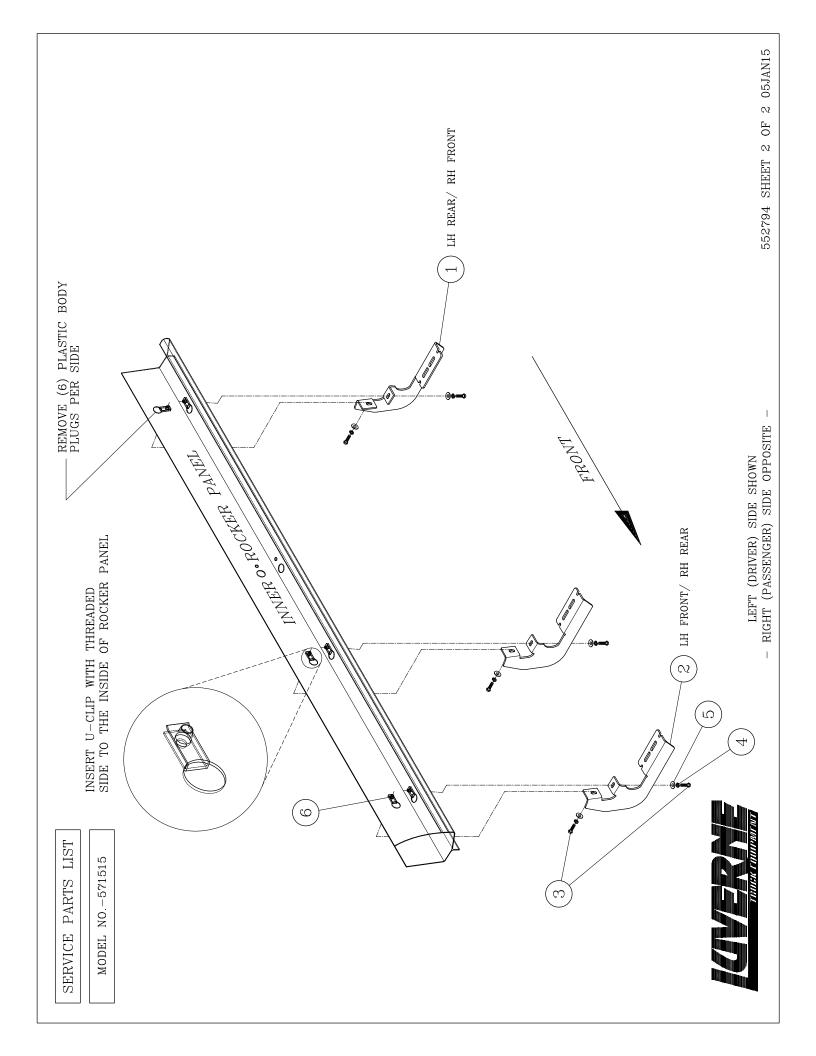

## NO DRILL APPLICATION

- 1. READ INSTRUCTIONS COMPLETELY AND CHECK TO MAKE SURE THAT ALL REQUIRED PARTS (LISTED ON SERVICE PARTS LIST) ARE ON HAND BEFORE STARTING THE INSTALLATION.
- 2. ON THE LEFT SIDE OF THE VEHICLE REMOVE THE PLASTIC BODY PLUGS THAT ARE LOCATED ON THE BOTTOM & VERTICAL WALL OF THE ROCKER PANEL, AND INSERT A 5/16"-18 U-NUT (ITEM #6) AS SHOWN. USE THE FIRST, SECOND, & FOURTH SET OF HOLES BACK, FROM THE FRONT WHEEL OPENING.
- 3. POSITION THE MOUNTING BRACKETS (ITEM #1, & 2) SO THAT THE HOLES ON THE BRACKET LINE UP WITH THE HOLES ON THE INSIDE WALL OF THE ROCKER PANEL. INSTALL THE 5/16"-18 X 1.00" HEX BOLTS (ITEM #3), 5/16" LOCK WASHERS (ITEM #4), AND A 5/16" FLAT WASHERS (ITEM #5), FINGER TIGHT.
- 4. REPEAT STEPS 3 4 FOR THE REMAINING BRACKETS.
- 5. INSTALL THE STEP BOARD AS DESCRIBED BY THE INSTRUCTIONS INCLUDED WITH YOUR STEP BOARDS.
- 6. TIGHTEN THE MOUNTING BOLTS TO 19 LB-FT STARTING WITH THE BOTTOM BOLTS FOLLOWED BY THE TOP BOLTS.
- 7. REPEAT STEPS 2 7 FOR THE RIGHT SIDE OF THE VEHICLE.

## **SERVICE PARTS LIST**

| ITEM | PART NO. | QTY | DESCRIPTION                       |
|------|----------|-----|-----------------------------------|
| 1    | 552790   | 3   | BRKT-MTG, RH FRNT/LH REAR, 571515 |
| 2    | 552791   | 3   | BRKT-MTG, LH FRNT/RH REAR, 571515 |
| 3    | 100647   | 12  | 5/16"-18 X 1.00" SCR ZP           |
| 4    | 100034   | 12  | FLAT WASHER, 5/16, ZP             |
| 5    | 100030   | 12  | LOCK WASHER, 5/16, ZP             |
| 6    | 105541   | 8   | U-NUT,5/16"-18                    |