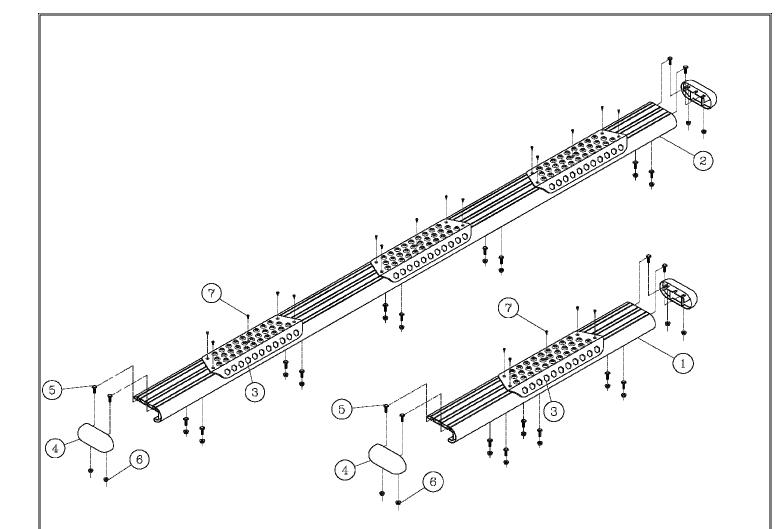

## INSTALLATION INSTRUCTIONS AND PARTS LIST MODEL 583100, 584100 O-MEGA II 6" OVAL STEPS UNIVERSAL APPLICATION

- 1. READ INSTRUCTIONS COMPLETELY AND CHECK TO MAKE SURE THAT ALL REQUIRED PARTS (LISTED ON THE SERVICE PARTS LIST) ARE ON HAND BEFORE STARTING THE INSTALLATION.
- 2. FOLLOW THE INSTRUCTIONS INCLUDED WITH THE SPECIFIC BRACKET PACKAGE THAT YOU ARE USING, TO MOUNT THE BRACKETS TO YOUR VEHICLE.
- 3. BEFORE ATTACHING THE O-MEGA STEPS TO THE BRACKETS, PLACE THE STEP PADS (ITEM #3) ON TOP OF THE STEP PLATES ACCORDINGLY FOR YOUR VEHICLE. USING THE HOLES IN THE STEP PAD AS A GUIDE DRILL (5) 1/8" PILOT HOLES. ATTACH WITH (5) 8-18X1/2" TEK SCREWS (ITEM #7) PROVIDED. REPEAT FOR ALL STEP PADS.
- 4. INSTALL THE REQUIRED NUMBER OF SQUARE HEAD BOLTS INTO THE DESIGNATED SLOTS IN THE BOTTOM OF THE STEP PLATES.
- 5. INSTALL THE END CAPS (ITEM #4) AS SHOWN IN *fig. 1*, TIGHTENING THE NUTS TO 5 LB FT.
- 6. POSITION THE O-MEGA STEP ON THE MOUNTING BRACKETS SO THAT THE SQUARE HEAD SCREWS (ITEM #5) ARE LOCATED IN THE SLOTS OF THE MOUNTING BRACKETS AND THE STEP IS CENTERED, FRONT TO REAR, ON THE VEHICLE. INSTALL 5/16" SERRATED FLANGE NUTS (ITEM #6) ON THE SQUARE HEAD SCREWS (ITEM #5) AND TIGHTEN TO 19 LB FT.

| ITEM | PART NO. | QTY | DESCRIPTION                          |
|------|----------|-----|--------------------------------------|
| 1    | 553068   | 1   | EXTRUSION-AL,33.00"OMEGA STP, SILVER |
| 2    | 553074   | 1   | EXTRUSION-AL,95.00"OMEGA STP, SILVER |
| 1    | 553056   | 1   | EXTRUSION-AL,33.00"OMEGA STP, BLACK  |
| 2    | 553062   | 1   | EXTRUSION-AL,95.00"OMEGA STP, BLACK  |
| 3    | 552970   | 4   | ALUM,STP-PAD,BLK,OMEGA-STEP          |
| 4    | 107956   | 4   | CAP-END,PLSTC,2.95 X 6.70            |
| 5    | 106880   | 18  | SCREW-SQ HD,5/16-18 X 1,MAGNIGUARD   |
| 6    | 102680   | 18  | NUT-SERR FLG,HX,SST,WX,5/16-18       |
| 7    | 107958   | 24  | SCREW-PPH,TEK,#8-18 X 1/2",SST,BZP   |