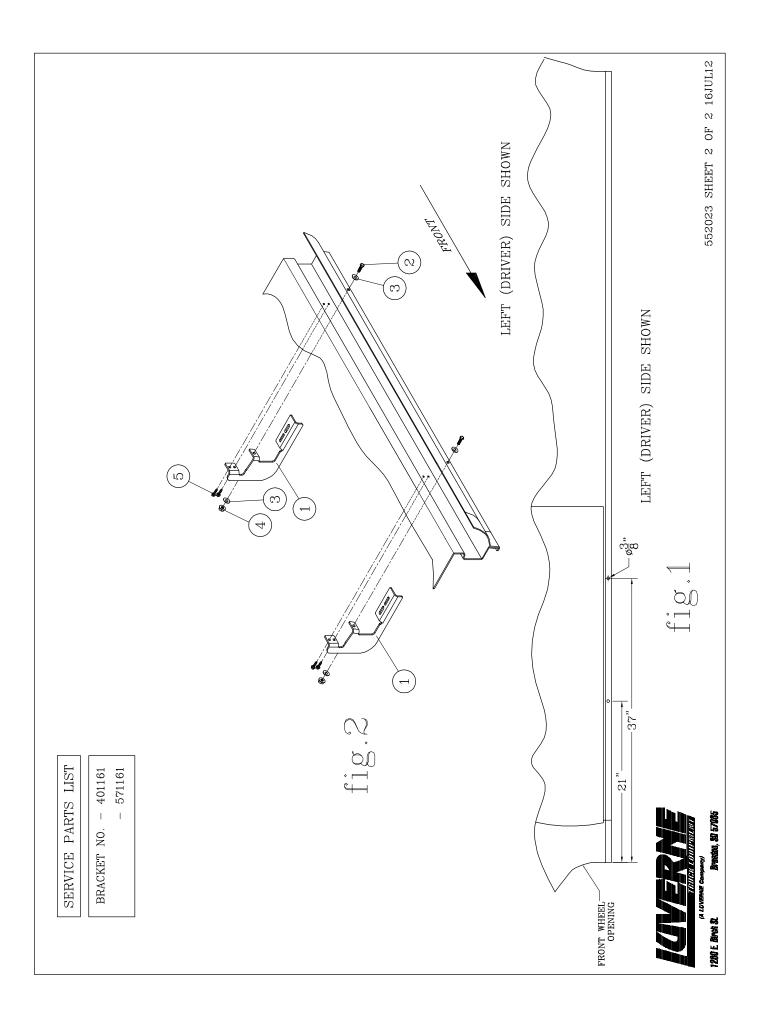

## INSTALLATION INSTRUCTIONS AND PARTS LIST MODEL 571161 MEGA STEP BRACKETS SHORT/SHORT 401161 GRIP STEP BRACKETS SHORT/SHORT

2011 NISSAN NV VANS

2011 NISSAN NV VANS

READ INSTRUCTIONS COMPLETELY AND CHECK TO MAKE SURE THAT ALL REQUIRED PARTS (LISTED ON SERVICE PARTS LIST) ARE ON HAND BEFORE STARTING THE INSTALLATION.

#### **DRIVER SIDE INSTALLATION**

- 1. DRILL (2) 3/8" DIAMETER HOLE THROUGH THE MIDDLE OF THE PINCH WELD FOR THE BOTTOM MOUNTING HOLE. SEE **FIG.1** TO MARK THESE LOCATIONS WHICH ARE MEASURED FROM THE FRONT WHEEL WELL OPENING.
- 2. HOLD TWO OF THE BRACKETS (ITEM #1) UP TO THE VEHICLE AS SHOWN SECURING THEM WITH A 5/16-18X1.0 BOLT, FLANGE NUT, AND 2 WASHERS (ITEMS #2,3,4). TIGHTEN THESE FASTENERS DOWN ENSURING THAT THEY ARE LEVEL WITH THE VEHICLE.
- 3. WITH THE (2) BRACKETS IN PLACE AND THAT THE UPPER SURFACE IS IN CONTACT WITH THE VEHICLE, USE THE TOP (2) HOLES IN THE BRACKET AS A GUIDE AND DRILL (2) 5/32" HOLES THROUGH THE INNER ROCKER PANEL FOR EACH BRACKET. INSTALL THE 1/4" X 3/4" SELF TAPPING SCREWS (ITEM #5) USE CARE NOT TO OVER TIGHTEN.

REPEAT STEPS 1 THROUGH 3 FOR THE PASSENGER SIDE. TORQUE ALL 5/16" NUTS AND BOLTS TO 20 LB FT.

4. ATTACHING THE STEP ASSEMBLY: PLEASE REVIEW THE INSTALLATION INSTRUCTIONS THAT ARE INCLUDED IN YOUR STEP ASSEMBLY FOR SPECIFIC DETAILS.

| ITEM                                  | PART NO. | QTY | DESCRIPTION                                      |  |
|---------------------------------------|----------|-----|--------------------------------------------------|--|
| PARTS INCLUDED IN THE BRACKET PACKAGE |          |     |                                                  |  |
| 1                                     | 552021   | 4   | BRKT- MTG, NISSAN NV, MEGA STEPS                 |  |
| 1                                     | 552131   | 4   | BRKT- MTG, NISSAN NV, GRIP STEPS                 |  |
|                                       |          |     |                                                  |  |
| 2                                     | 106997   | 4   | SCREW- HEX HEAD CAP, 5/16_18 UNC X 1.00".SST,BZP |  |
| 3                                     | 106998   | 8   | WSHR-FL, 5/16, SST,BZP                           |  |
| 4                                     | 106996   | 4   | NUT-SERRATED FLANGE, 5/16-18,SST,BZP             |  |
| 5                                     | 100004   | 8   | SCREW- HEX HEAD SELF TAPPING,1/4" X 3/4", ZP     |  |