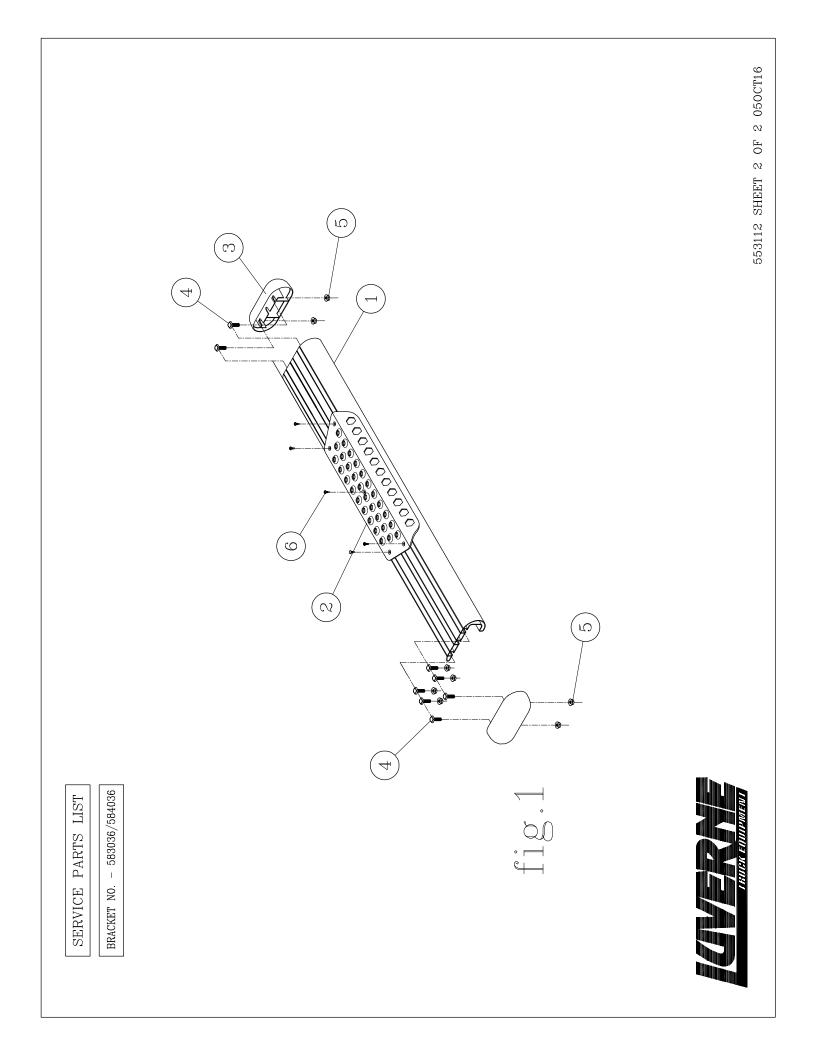

## INSTALLATION INSTRUCTIONS AND PARTS LIST MODEL 583036, 584036 O-MEGA II 6" OVAL STEPS

- 1. READ INSTRUCTIONS COMPLETELY AND CHECK TO MAKE SURE THAT ALL REQUIRED PARTS (LISTED ON THE SERVICE PARTS LIST) ARE ON HAND BEFORE STARTING THE INSTALLATION.
- 2. FOLLOW THE INSTRUCTIONS INCLUDED WITH THE SPECIFIC BRACKET PACKAGE THAT YOU ARE USING, TO MOUNT THE BRACKETS TO YOUR VEHICLE.
- 3. BEFORE ATTACHING THE O-MEGA STEPS TO THE BRACKETS, PLACE THE STEP PADS (ITEM #2) ON TOP OF THE STEP PLATES ACCORDINGLY FOR YOUR VEHICLE. USING THE HOLES IN THE STEP PAD AS A GUIDE DRILL (5) 1/8" PILOT HOLES. ATTACH WITH (5) 8-18X1/2" TEK SCREWS (ITEM #6) PROVIDED. REPEAT FOR ALL STEP PADS.
- 4. INSTALL THE REQUIRED NUMBER OF SQUARE HEAD SCREWS (ITEM#4) INTO THE DESIGNATED SLOTS IN THE BOTTOM OF THE STEP PLATES.
- 5. INSTALL THE END CAPS (ITEM #3) AS SHOWN IN (*FIG.1*), TIGHTENING THE SERRATED NUTS (ITEM#5) TO 5 LB FT.
- 6. POSITION THE O-MEGA STEP ON THE MOUNTING BRACKETS SO THAT THE SQUARE HEAD SCREWS (ITEM #4) ARE LOCATED IN THE SLOTS OF THE MOUNTING BRACKETS AND THE STEP IS CENTERED, FRONT TO REAR, ON THE VEHICLE. INSTALL 5/16" SERRATED FLANGE NUTS (ITEM #5) ON THE SQUARE HEAD SCREWS (ITEM #4) AND TIGHTEN TO 19 LB FT.

| ITEM | PART NO. | QTY | DESCRIPTION                        |
|------|----------|-----|------------------------------------|
| 1    | 553068   | 2   | EXTRUSION-AL,33.00"OMEGA, SILVER   |
| 1    | 553056   | 2   | EXTRUSION-AL,33.00"OMEGA, BLACK    |
| 2    | 552970   | 2   | ALUM, STP-PAD, BLK, OMEGA-STEP     |
| 3    | 107956   | 4   | CAP-END,PLSTC,2.95 X 6.70          |
| 4    | 106880   | 16  | SCREW-SQ HD,5/16-18 X 1,MAGNIGUARD |
| 5    | 102680   | 16  | NUT-SERR FLG,HX,SST,WX,5/16-18     |
| 6    | 107958   | 10  | SCREW-PPH,TEK,#8-18 X 1/2",SST,BZP |