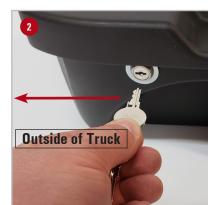

**2** To lock the Lockbox insert the key into the lock with the teeth on the key pointing to the outside of the vehicle. Once the key is inserted turn the key clockwise to lock the driver's side and counterclockwise to lock the passenger's side. When locked the teeth on the key should be pointing downward. Remove the key.

**3** To Un-lock the Lockbox insert the key into the lock with the teeth on the key pointing downward. Turn the key counter-clockwise to unlock the driver's side and clockwise to unlock the passenger's side.