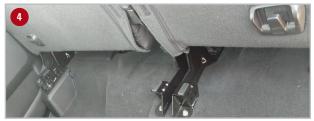

#### Installation Instructions:

1 Install the DU-HA Lockbox by following the instructions included with the divider kit. To remove Lockbox remove the Carabiner and rectangular washer from the RAM mounting strap. Do this on each side and remove the Lockbox. To re-install set the Lockbox back into position and slide the RAM mounting straps back through the slots in the back of the Lockbox. Then slide the rectangular washer onto the RAM mounting strap and clip the Carabiner through the hole in the RAM mounting strap, on both sides.