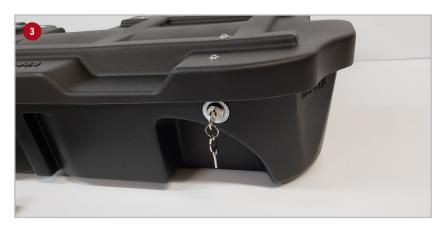

**2** To lock the Lockbox insert the key into the lock with the teeth on the key pointing to the outside of the vehicle. Once the key is inserted turn the key clockwise to lock the driver's side and counterclockwise to lock the passenger's side. When locked the teeth on the key should be pointing downward. Remove the key.

**3** To Un-lock the Lockbox insert the key into the lock with the teeth on the key pointing downward. Turn the key counter-clockwise to unlock the driver's side and clockwise to unlock the passenger's side.