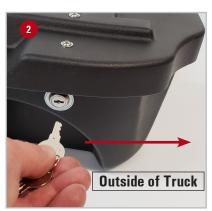

**2** To lock the Lockbox insert the key into the lock with the teeth on the key pointing to the outside of the vehicle. Once the key is inserted turn the key clockwise to lock the driver's side and counterclockwise to lock the passenger's side. When locked the teeth on the key should be pointing downward. Remove the key.

**3** To Un-lock the Lockbox insert the key into the lock with the teeth on the key pointing downward. Turn the key counter-clockwise to unlock the driver's side and clockwise to unlock the passenger's side.