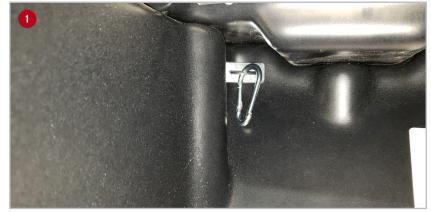

#### Installation Instructions:

1 Install the DU-HA Lockbox by following the instructions included with the divider kit. To remove Lockbox remove the Carabiner and rectangular washer from the RAM mounting strap. Do this on each side and remove the Lockbox. To re-install set the Lockbox back into position and slide the RAM mounting straps back through the slots in the back of the Lockbox. Then slide the rectangular washer onto the RAM mounting strap and clip the Carabiner through the hole in the RAM mounting strap, on both sides.