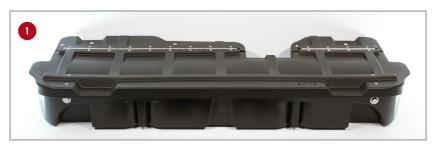

#### Installation Instructions:

1 Install the DU-HA Lockbox by following the instructions included with the divider kit. To remove Lockbox remove the Carabiner and rectangular washer from the RAM mounting strap. Do this on each side and remove the Lockbox. To re-install set the Lockbox back into position and slide the RAM mounting straps back through the slots in the back of the Lockbox. Then slide the rectangular washer onto the RAM mounting strap and clip the Carabiner through the hole in the RAM mounting strap, on both sides.