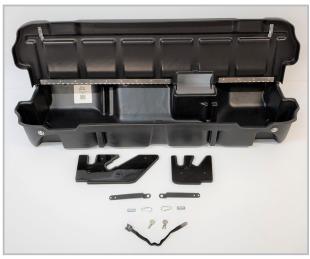

### 2019–2021 RAM 1500 Crew Cab (New Body Style) LOCKBOX – *Underseat Storage*

Fits DU-HA Part Number 30120

#### Installation Instructions:

1 Install the DU-HA Lockbox by following the instructions included with the divider kit. To remove Lockbox remove the Carabiner and rectangular washer from the RAM mounting strap. Do this on each side and remove the Lockbox. To re-install set the Lockbox back into position and slide the RAM mounting straps back through the slots in the back of the Lockbox. Then slide the rectangular washer onto the RAM mounting strap and clip the Carabiner through the hole in the RAM mounting strap, on both sides.