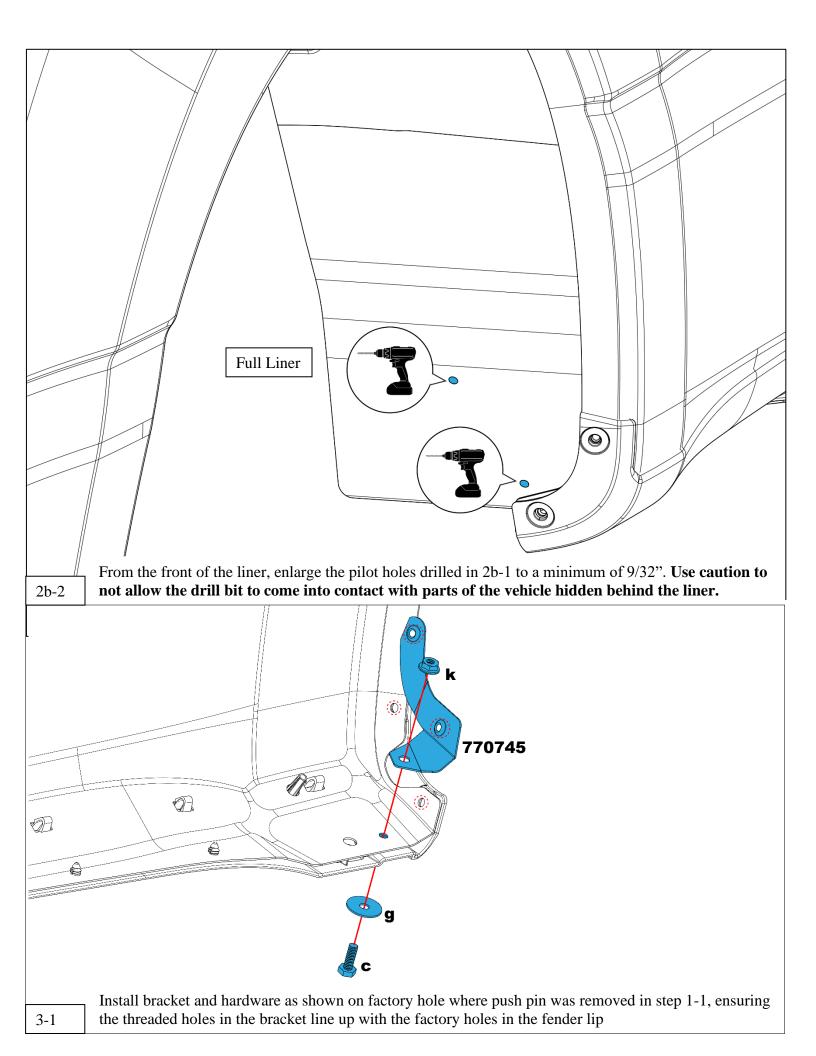

All hardware should be loosely installed until all mounting points have been installed and flap has been levelled. It is suggested that final tightening of hardware be done with hand tools to avoid over-tightening.