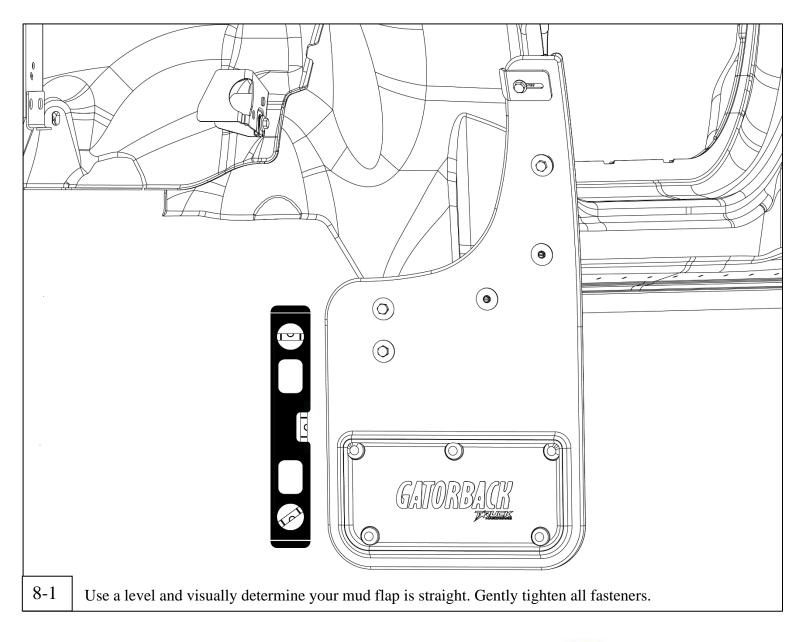

All hardware should be loosely installed until all mounting points have been installed and flap has been levelled. It is suggested that final tightening of hardware be done with hand tools to avoid over-tightening.