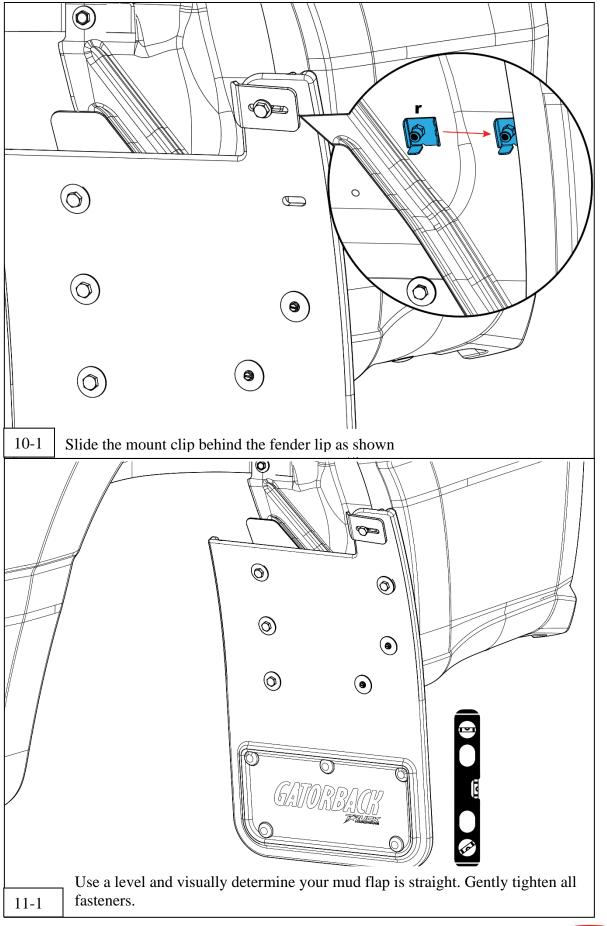

All hardware should be loosely installed until all mounting points have been installed and flap has been levelled. It is suggested that final tightening of hardware be done with hand tools to avoid over-tightening.