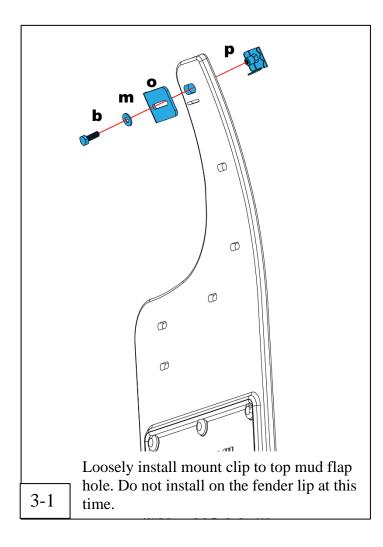

All hardware should be loosely installed until all mounting points have been installed and flap has been levelled. It is suggested that final tightening of hardware be done with hand tools to avoid over-tightening.