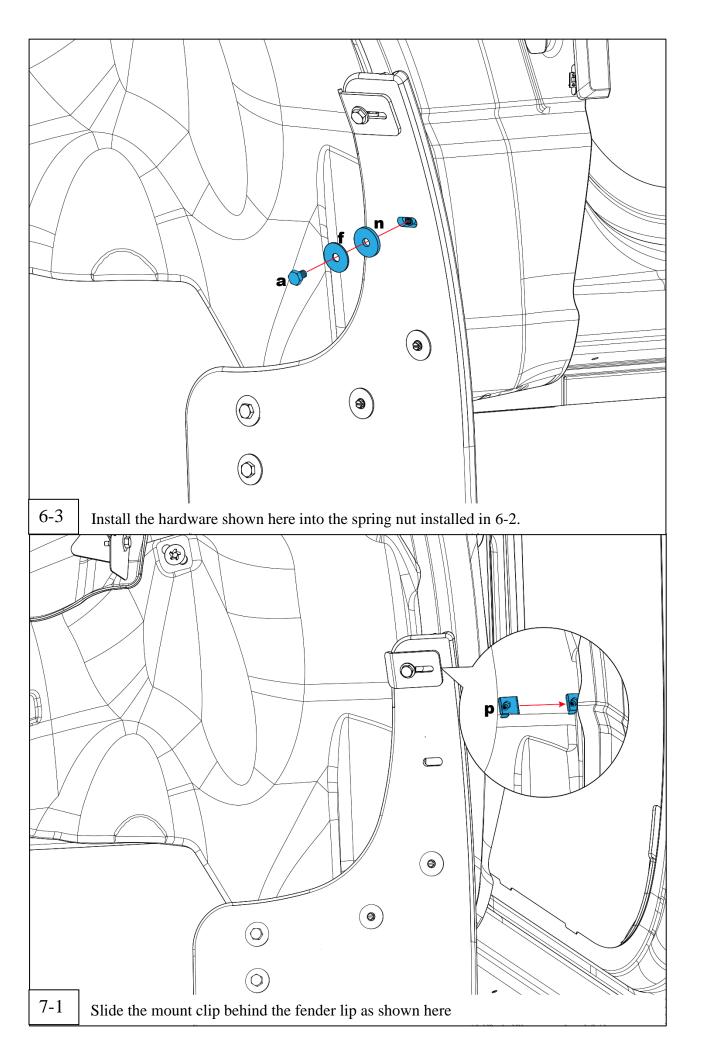

## 2023 Ford F-250/F-350, Mud Flap Set, Front Mounting Diagram & Instructions

#### **IMPORTANT:**

The manufacturer is not responsible for negligent use of vehicle with mud flaps installed, including over-tightening of screws and bolts causing damage to vehicle or mud flaps.

Before you install your Mud Flap Set, see the diagram and parts list for all necessary parts.

All hardware should be loosely installed until all mounting points have been installed and flap has been levelled. It is suggested that final tightening of hardware be done with hand tools to avoid over-tightening.

### **TOOLS REQUIRED:**





#### Installation

















Please check out our YouTube channel to see an install video for this application





# 2023 Ford F-250/F-350, Mud Flap Set, Single Rear Wheel Mounting Diagram & Instructions

PRECISION DESIGN

#### **IMPORTANT:**

The manufacturer is not responsible for negligent use of vehicle with mud flaps installed, including over-tightening of screws and bolts causing damage to vehicle or mud flaps.

Before you install your Mud Flap Set, see the diagram and parts list for all necessary parts.

All hardware should be loosely installed until all mounting points have been installed and flap has been levelled. It is suggested that final tightening of hardware be done with hand tools to avoid over-tightening.



### Installation/ Installation/ Instalación























Please check out our Y