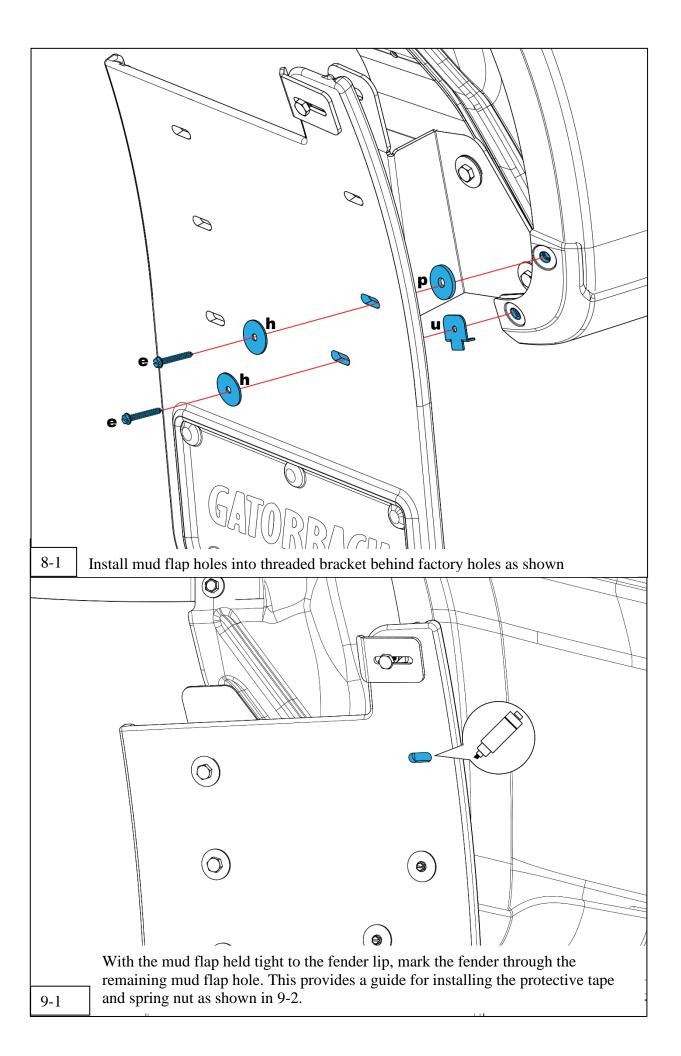

All hardware should be loosely installed until all mounting points have been installed and flap has been levelled. It is suggested that final tightening of hardware be done with hand tools to avoid over-tightening.