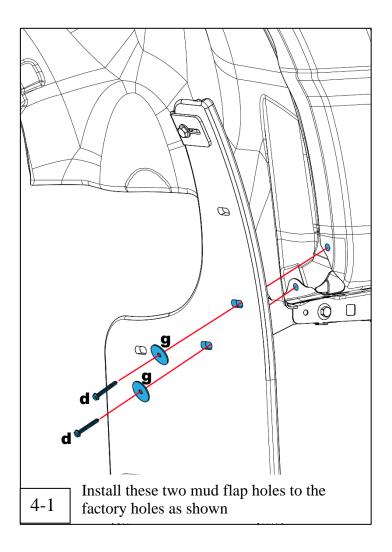

## 2023 Ford F-250/F-350, Mud Flap Set, Front Mounting Diagram & Instructions

#### **IMPORTANT:**

The manufacturer is not responsible for negligent use of vehicle with mud flaps installed, including over-tightening of screws and bolts causing damage to vehicle or mud flaps.

Before you install your Mud Flap Set, see the diagram and parts list for all necessary parts.

All hardware should be loosely installed until all mounting points have been installed and flap has been levelled. It is suggested that final tightening of hardware be done with hand tools to avoid over-tightening.

### **TOOLS REQUIRED:**





#### Installation

















Please check out our YouTube channel to see an install video for this application





# 2023 Ford F-250/F-350, Mud Flap Set, Single Rear Wheel Mounting Diagram & Instructions

PRECISION DESIGN

#### **IMPORTANT:**

The manufacturer is not responsible for negligent use of vehicle with mud flaps installed, including over-tightening of screws and bolts causing damage to vehicle or mud flaps.

Before you install your Mud Flap Set, see the diagram and parts list for all necessary parts.

All hardware should be loosely installed until all mounting points have been installed and flap has been levelled. It is suggested that final tightening of hardware be done with hand tools to avoid over-tightening.



### Installation/ Installation/ Instalación























Please check out