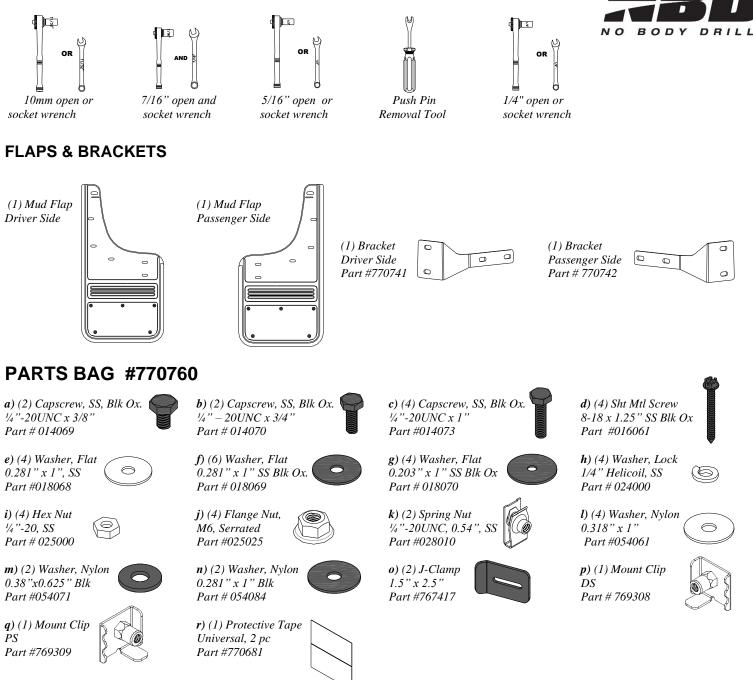

#### **IMPORTANT:**

The manufacturer is not responsible for negligent use of vehicle with mud flaps installed, including over-tightening of screws and bolts causing damage to vehicle or mud flaps.

Before you install your Mud Flap Set, see the diagram and parts list for all necessary parts.

All hardware should be loosely installed until all mounting points have been installed and flap has been levelled. It is suggested that final tightening of hardware be done with hand tools to avoid over-tightening.