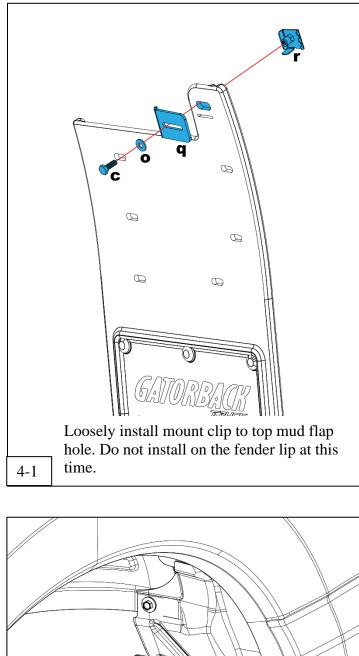

All hardware should be loosely installed until all mounting points have been installed and flap has been levelled. It is suggested that final tightening of hardware be done with hand tools to avoid over-tightening.