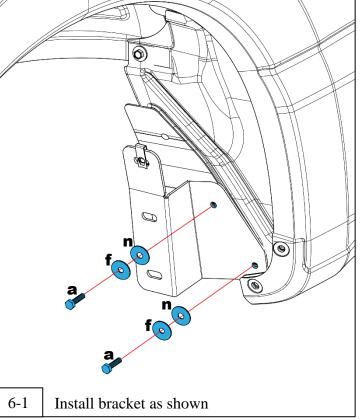

All hardware should be loosely installed until all mounting points have been installed and flap has been levelled. It is suggested that final tightening of hardware be done with hand tools to avoid over-tightening.