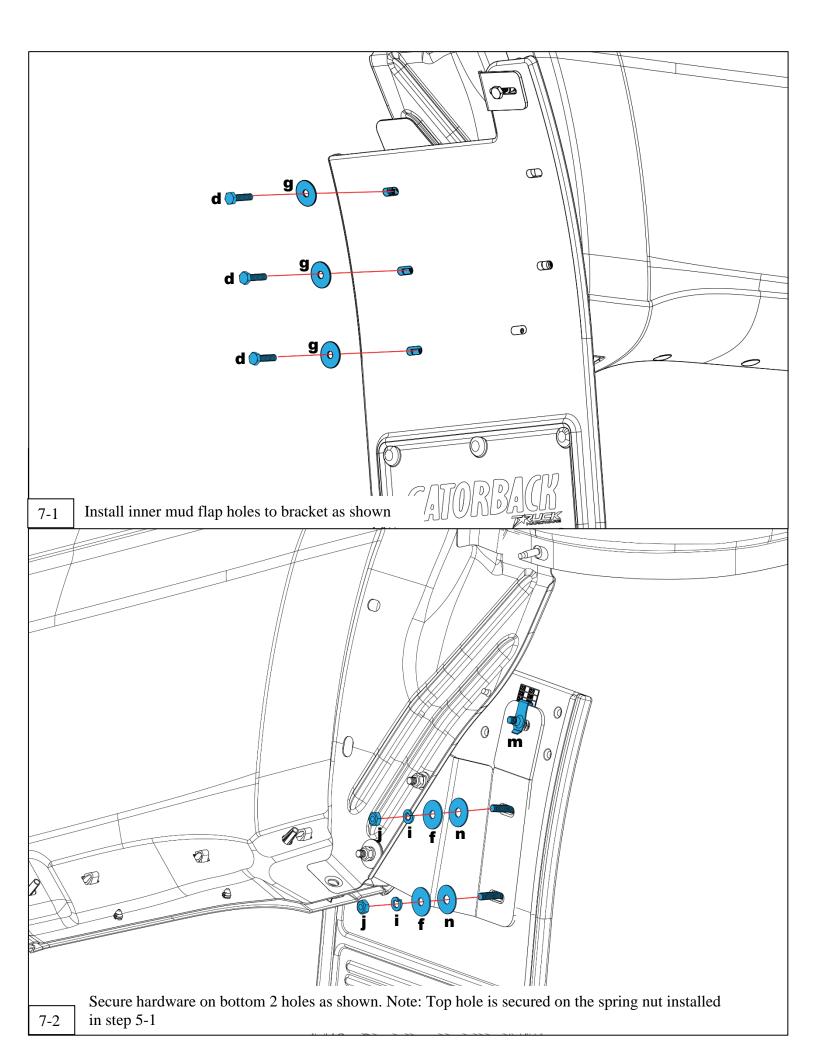

All hardware should be loosely installed until all mounting points have been installed and flap has been levelled. It is suggested that final tightening of hardware be done with hand tools to avoid over-tightening.