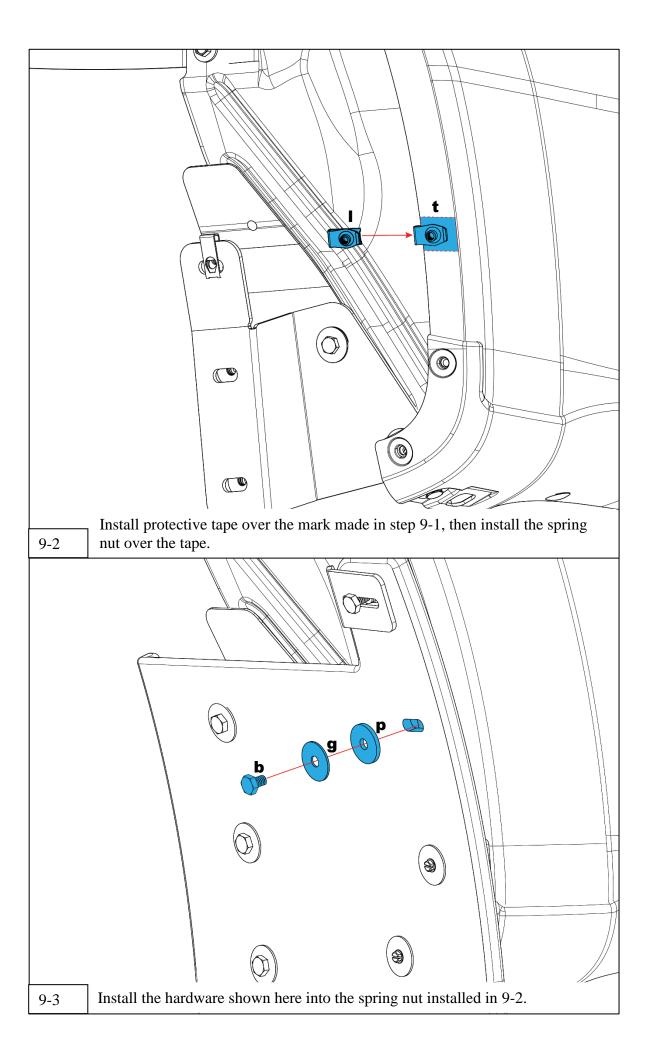

All hardware should be loosely installed until all mounting points have been installed and flap has been levelled. It is suggested that final tightening of hardware be done with hand tools to avoid over-tightening.