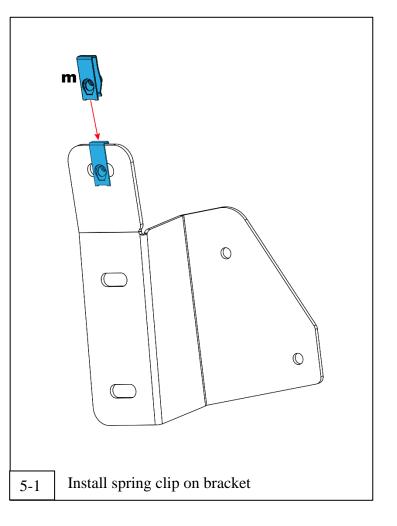

All hardware should be loosely installed until all mounting points have been installed and flap has been levelled. It is suggested that final tightening of hardware be done with hand tools to avoid over-tightening.