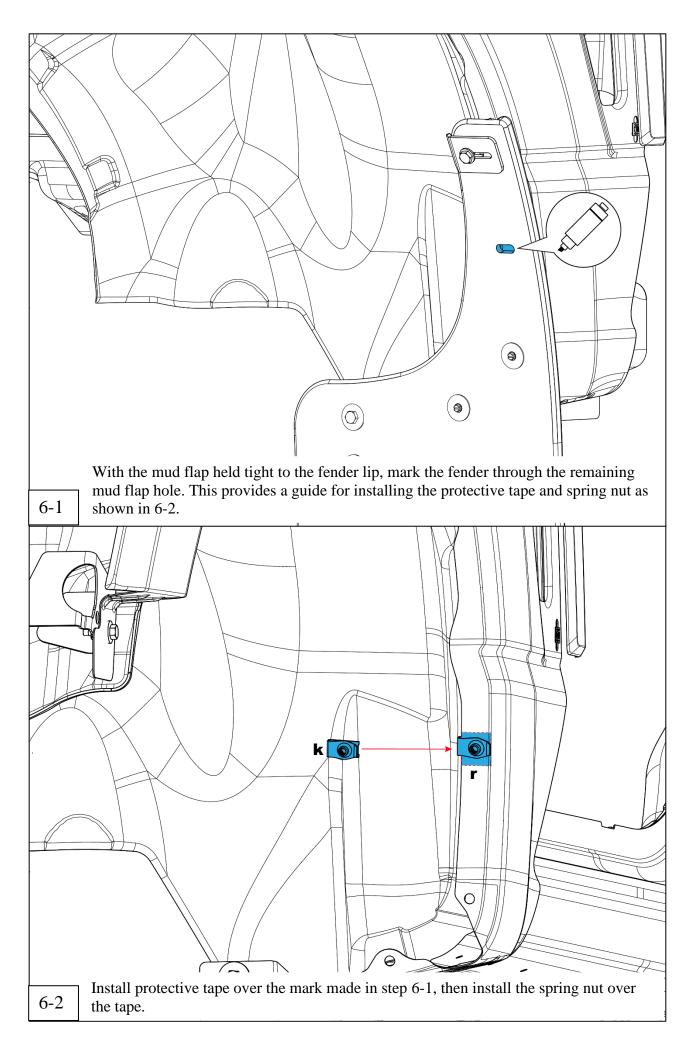

## 2023 Ford F-250/F-350, Mud Flap Set, Front Mounting Diagram & Instructions

#### **IMPORTANT:**

The manufacturer is not responsible for negligent use of vehicle with mud flaps installed, including over-tightening of screws and bolts causing damage to vehicle or mud flaps.

Before you install your Mud Flap Set, see the diagram and parts list for all necessary parts.

All hardware should be loosely installed until all mounting points have been installed and flap has been levelled. It is suggested that final tightening of hardware be done with hand tools to avoid over-tightening.

### **TOOLS REQUIRED:**





#### Installation

















Please check out our YouTube channel to see an install video for this application





# 2023 Ford F-250/F-350, Mud Flap Set, Single Rear Wheel Mounting Diagram & Instructions

PRECISION DESIGN

#### **IMPORTANT:**

The manufacturer is not responsible for negligent use of vehicle with mud flaps installed, including over-tightening of screws and bolts causing damage to vehicle or mud flaps.

Before you install your Mud Flap Set, see the diagram and parts list for all necessary parts.

All hardware should be loosely installed until all mounting points have been installed and flap has been levelled. It is suggested that final tightening of hardware be done with hand tools to avoid over-tightening.



### Installation/ Installation/ Instalación























Please check out our