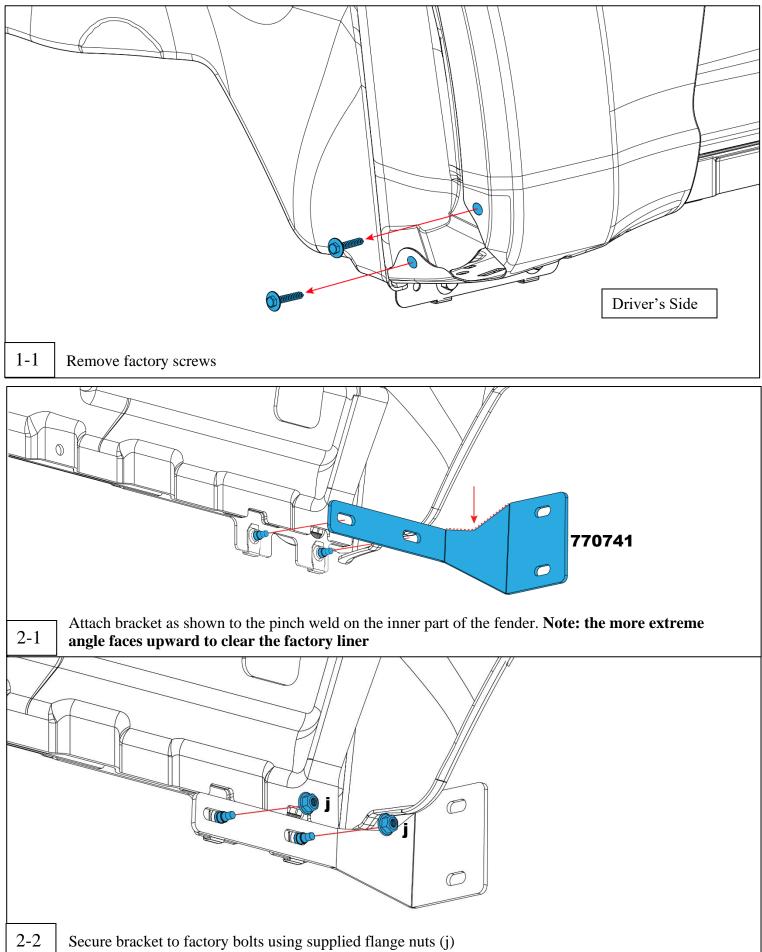

All hardware should be loosely installed until all mounting points have been installed and flap has been levelled. It is suggested that final tightening of hardware be done with hand tools to avoid over-tightening.