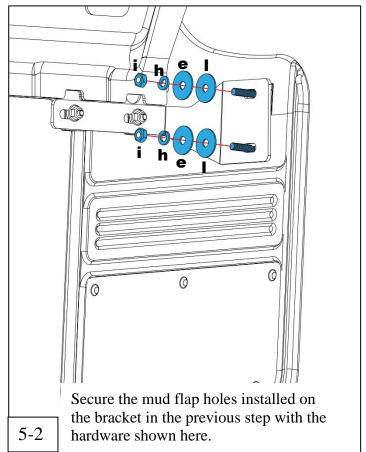

## 2023 Ford F-250/F-350, Mud Flap Set, Front Mounting Diagram & Instructions

#### **IMPORTANT:**

The manufacturer is not responsible for negligent use of vehicle with mud flaps installed, including over-tightening of screws and bolts causing damage to vehicle or mud flaps.

Before you install your Mud Flap Set, see the diagram and parts list for all necessary parts.

All hardware should be loosely installed until all mounting points have been installed and flap has been levelled. It is suggested that final tightening of hardware be done with hand tools to avoid over-tightening.

### **TOOLS REQUIRED:**





#### Installation

















Please check out our YouTube channel to see an install video for this application





# 2023 Ford F-250/F-350, Mud Flap Set, Single Rear Wheel Mounting Diagram & Instructions

PRECISION DESIGN

#### **IMPORTANT:**

The manufacturer is not responsible for negligent use of vehicle with mud flaps installed, including over-tightening of screws and bolts causing damage to vehicle or mud flaps.

Before you install your Mud Flap Set, see the diagram and parts list for all necessary parts.

All hardware should be loosely installed until all mounting points have been installed and flap has been levelled. It is suggested that final tightening of hardware be done with hand tools to avoid over-tightening.



### Installation/ Installation/ Instalación























Please check out o