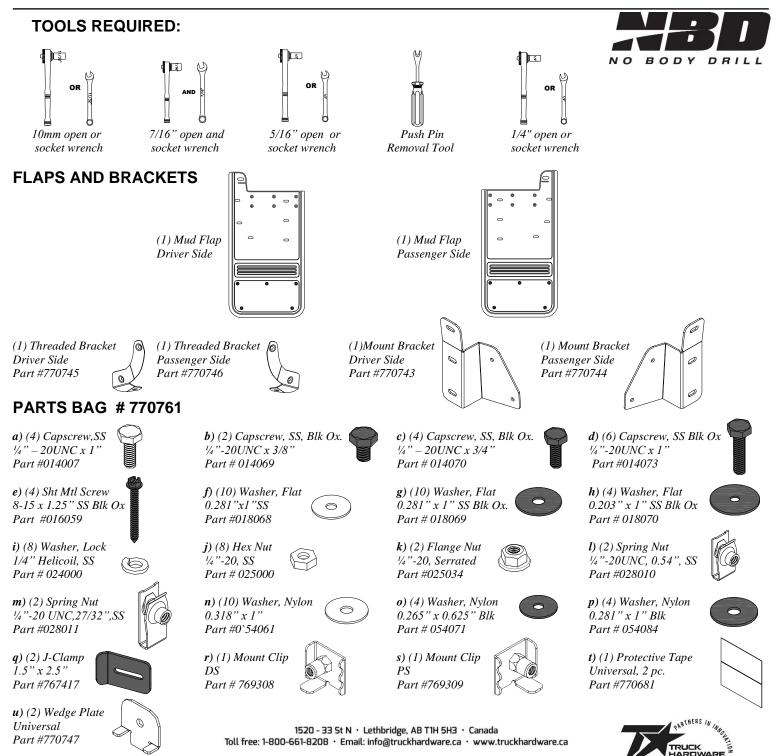

ols to avoid over-tightening.

### **TOOLS REQUIRED:**





#### Installation

















Please check out our YouTube channel to see an install video for this application





# 2023 Ford F-250/F-350, Mud Flap Set, Single Rear Wheel Mounting Diagram & Instructions

PRECISION DESIGN

#### **IMPORTANT:**

The manufacturer is not responsible for negligent use of vehicle with mud flaps installed, including over-tightening of screws and bolts causing damage to vehicle or mud flaps.

Before you install your Mud Flap Set, see the diagram and parts list for all necessary parts.

All hardware should be loosely installed until all mounting points have been installed and flap has been levelled. It is suggested that final tightening of hardware be done with hand tools to avoid over-tightening.



### Installation/ Installation/ Instalación























Please check out our YouTube channel to see an install video for this application