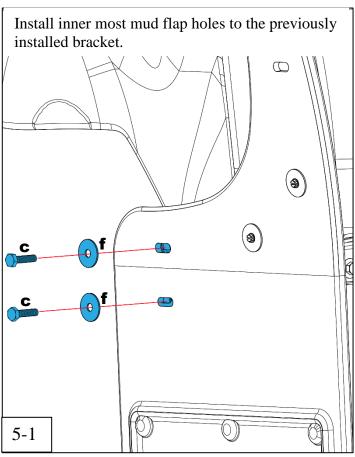

All hardware should be loosely installed until all mounting points have been installed and flap has been levelled. It is suggested that final tightening of hardware be done with hand tools to avoid over-tightening.