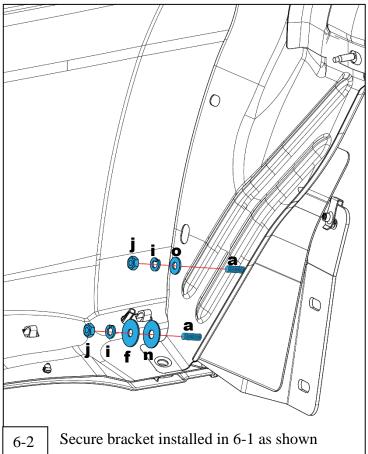

All hardware should be loosely installed until all mounting points have been installed and flap has been levelled. It is suggested that final tightening of hardware be done with hand tools to avoid over-tightening.