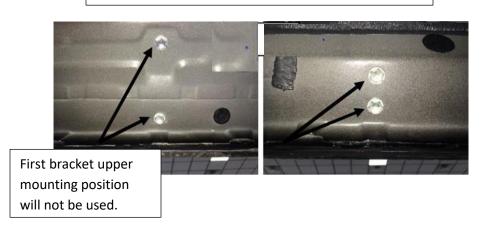

Step 3: Remove any factory hardware and discard.

<u>Step 4:</u> Position step up to the body of the vehicle and align the brackets up with the factory mounting locations. *NOTE: Some models may require removing of the rear mud flaps.* 

<u>Step 5:</u> Beginning with the center bracket, start one of the M8x30mm hex bolts into the factory bolt location and leave loose. Start the second M8x30mm hex bolt in the same bracket and loosely tighten.