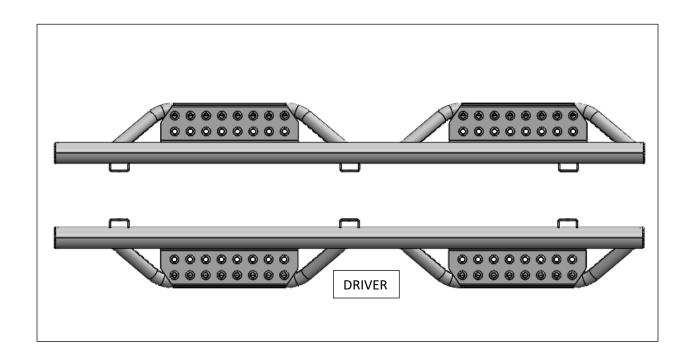

| PARTS INCLUDED   |   |
|------------------|---|
| DRIVER SIDE      | 1 |
| PASSENGER SIDE   |   |
| MOUNTING BRACKET | 6 |

**Step 1:** Locate the driver side step rail.

<u>Step 2:</u> Install the (x6) mounting brackets to each attachment point on the main tube using the supplied M10x25 carriage bolts, M10 hex nuts and leave loose for now.