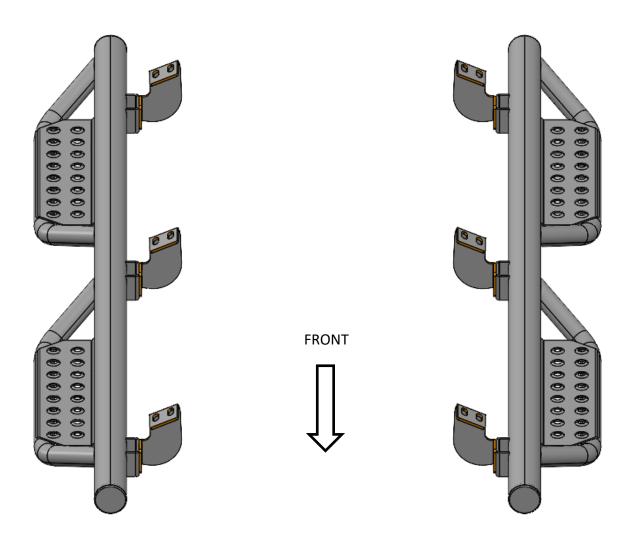

## \*\* NOTE \*\*

BRACKET ORINTATION FOR DRIVER AND PASSENFWER SIDE.
BRACKET BENDS WILL POINT TOWARDS THE FRONT OF THE VEHICLE.

I-SHEET NUMBER: INST-00135
PART NUMBER: 710416412
PRODUCT: HOOP STEP

APPLICATION: 4RUNNER (TRAIL EDITION ONLY) 4RUNNER