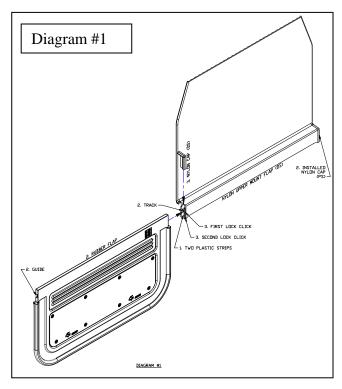

## ASSEMBLY OF MUD FLAPS:

- Remove and discard the 2 plastic strips inside the track at the bottom of the nylon upper mount. (See Diagram #1).
- 2. Slide rubber guide into track of nylon upper mount.
- 3. Install included caps on bottom of nylon upper mount. To fully lock this cap into place, you should hear two clicks, and cap will be even with the offset part of the upper mount. (See Diagram #1).
- 4. Repeat Procedure for second mud flap.