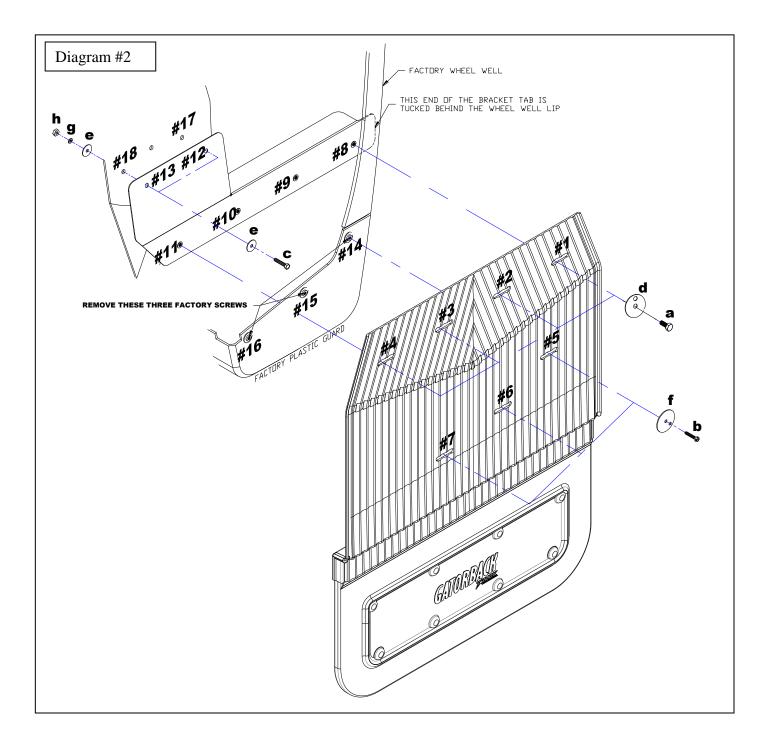

**INSTALLATION** (For ease of installation it is suggested that the wheel be removed)

- 1. Before you install your Mud Flap Set, see the diagram and parts list for all necessary parts. Start on the driver's side.
- 2. Remove the 3 factory screws from holes #14 to #16 and discard.
- 3. Install the bracket between the wheel lip and the flare and loosely secure bracket holes #12 & #13 to factory holes #17 & #18 using a #10 bolt (c) and flat washer (e) and secure using a flat washer (e), lock washer (g), and hex nut (h).
- 4. Loosely install mud flap holes #1 to #4 to bracket holes #8 to #11 using a capscrew (a) and flat washer (d).
- 5. Loosely install center mud flap holes #6 & #7 into factory hole #15 & #16 using a sheet metal screw (b) and offset flat washer (f) install through center hole.
- 6. Loosely install outside mud flap hole #5 into factory hole #14 using a sheet metal screw (b) and offset washer (f) installed through the outside hole with the rest of the washer facing the outside edge of the flap.
- 7. Using a square or other levelling tool, ensure that the flap is level
- 8. Carefully tighten all fasteners without over tightening. Ensure that the mud flap is still level.
- 9. Repeat on passenger side.