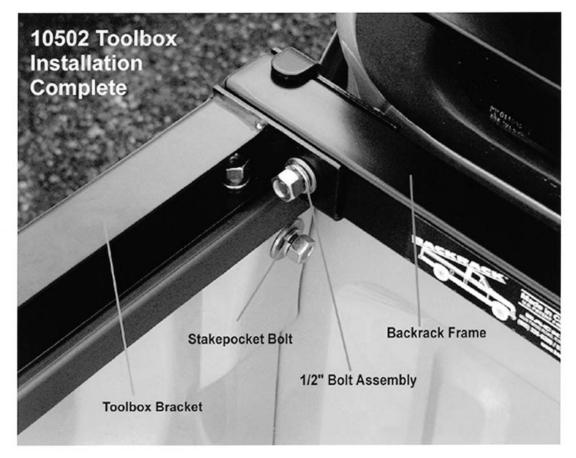

THE TOOLBOX BRACKETS REPLACE THE RAILMOUNT BRACKETS.

The Toolbox Brackets replace the Railmount Brackets that came in the small box inside the Backrack Frame. You no longer have any use for the Railmount Brackets. We suggest you keep them in case you ever get rid of your Toolbox. You will need all the fasteners found in the bag in the original Backrack carton.

HOW DO I INSTALL THE TOOLBOX BRACKETS?

Follow the instructions provided in the Backrack carton. Apply the premise that the Toolbox Brackets replace the Railmount Brackets. The Toolbox Brackets fasten to the Backrack Frame in the same way the Railmount Brackets do using the 3-1/2" Bolt assembly.