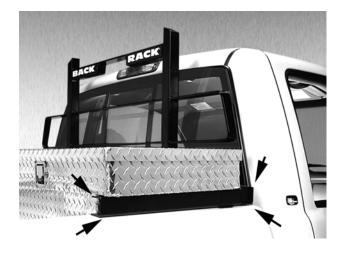

Place Backrack c/w Toolbox Brackets on to bed rail and secure to Stake Pocket Bolts.