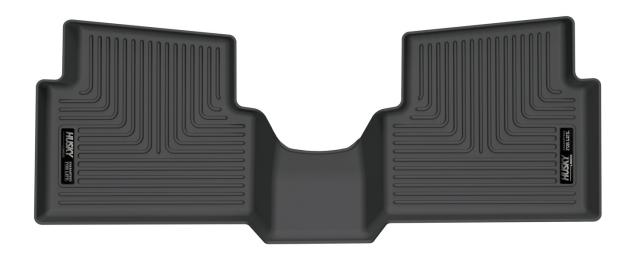

# INSTALLATION INSTRUCTIONS FOR YOUR SECOND SEAT FLOOR LINERS

TO EASE INSTALLATION OF YOUR NEW SECOND SEAT LINERS, MOVE BOTH FRONT ROW SEATS TO THEIR MOST FORWARD POSITION. WITH THIS DONE, INSTALL THE LINERS AS SHOWN ABOVE. ONCE YOU HAVE INSTALLED YOUR LINERS, REPOSITION THE SEATS AS DESIRED.