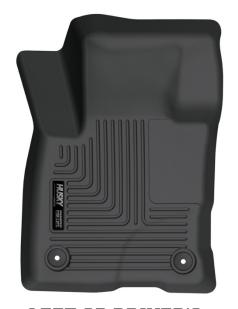

## INSTALLATION INSTRUCTIONS FOR YOUR FRONT FLOOR LINERS

RIGHT OR PASSENGER'S

TO EASE INSTALLATION OF YOUR NEW FRONT LINERS, MOVE BOTH FRONT ROW SEATS TO THEIR MOST REARWARD POSITION. WITH THIS DONE, INSTALL THE LINERS AS SHOWN ABOVE. THE DRIVER SIDE LINER WILL ATTACH TO THE FACTORY FLOOR MAT RETAINING POSTS. ONCE YOU HAVE INSTALLED YOUR LINERS, REPOSITION THE SEATS AS DESIRED.