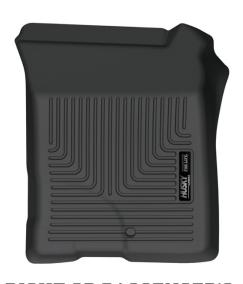

## INSTALLATION INSTRUCTIONS FOR YOUR FRONT FLOOR LINERS

RIGHT OR PASSENGER'S

TO EASE INSTALLATION OF YOUR NEW FRONT LINERS, MOVE BOTH FRONT ROW SEATS TO THEIR MOST REARWARD POSITION. WITH THIS DONE, INSTALL THE LINERS AS SHOWN ABOVE. THE DRIVER SIDE LINER WILL ATTACH TO THE FACTORY FLOOR MAT RETAINING POSTS. ONCE YOU HAVE INSTALLED YOUR LINERS, REPOSITION THE SEATS AS DESIRED.