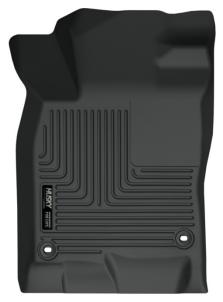

## INSTALLATION INSTRUCTIONS FOR YOUR FRONT FLOOR LINERS

RIGHT OR PASSENGER'S

TO EASE INSTALLATION OF YOUR NEW FRONT LINERS, MOVE BOTH FRONT ROW SEATS TO THEIR MOST REARWARD POSITION. WITH THIS DONE, INSTALL THE LINERS AS SHOWN ABOVE. THE DRIVER SIDE LINER WILL ATTACH TO THE FACTORY FLOOR MAT RETAINING POSTS. ONCE YOU HAVE INSTALLED YOUR LINERS, REPOSITION THE SEATS AS DESIRED.