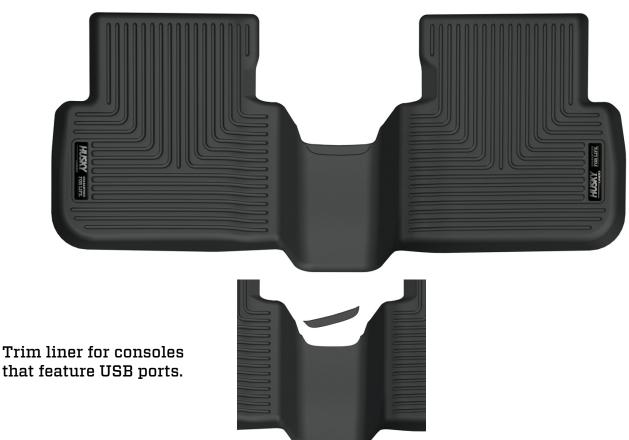

# INSTALLATION INSTRUCTIONS FOR YOUR SECOND SEAT FLOOR LINERS

TO EASE INSTALLATION OF YOUR NEW SECOND SEAT LINERS, MOVE BOTH FRONT ROW SEATS TO THEIR MOST FORWARD POSITION. WITH THIS DONE, INSTALL THE LINERS AS SHOWN ABOVE. ONCE YOU HAVE INSTALLED YOUR LINERS, REPOSITION THE SEATS AS DESIRED.