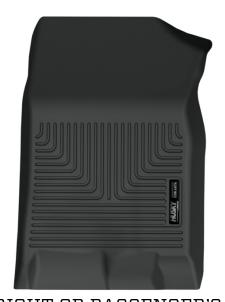

## INSTALLATION INSTRUCTIONS FOR YOUR FRONT FLOOR LINERS

RIGHT OR PASSENGER'S

TO EASE INSTALLATION OF YOUR NEW FRONT LINERS, MOVE BOTH FRONT ROW SEATS TO THEIR MOST REARWARD POSITION. WITH THIS DONE, INSTALL THE LINERS AS SHOWN ABOVE. THE DRIVER SIDE LINER WILL ATTACH TO THE FACTORY FLOOR MAT RETAINING POSTS. ONCE YOU HAVE INSTALLED YOUR LINERS, REPOSITION THE SEATS AS DESIRED.