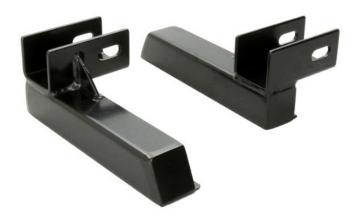

Other ways to reach BACKRACK:

Fax **905-849-4116** 

email: techsupport@backrack.ca

The tonneau cover riser kits will raise the Backrack 2" to give room for the low profile inside the rail type tonneau cover adaptor.