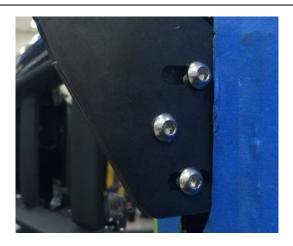

<u>Step 4:</u> Install the two mounting brackets Using the  $\frac{3}{4}$ " factory nut removed from **step 2** and the supplied  $\frac{3}{4}$ " **x**  $\frac{3}{4}$ " hex head flanged bolt and  $\frac{3}{4}$ " flanged nut. Tighten all hardware.