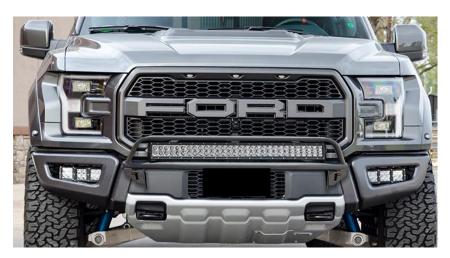

<u>Step 8:</u> Install Light bar/Pre-Runner to the bumper brackets using the supplied **5/16**"x**3/4**" button head bolts nuts and washers. Leave loose for now.

**Step 9:** After Light bar/Pre-runner has been properly adjusted, tighten all hardware. Your install is now complete.