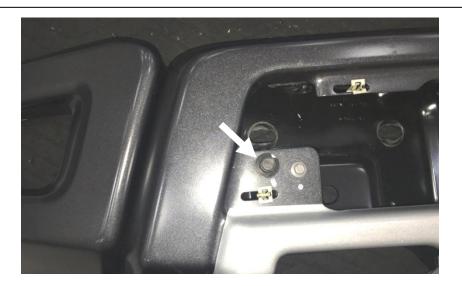

## THIS PART IS INTENDED TO BE PROFESSIONALLY INSTALLED BY A CERRIFIED TECHNICIAN. PLEASE READ ALL INSTRUCTIONSCAREFULLY AND COMPLETELY BEFORE BEGINNING INSTALLATION!

**Step 1:** Using a panel popper or flat head screw driver, release all 16 retaining clips holding the center bumper cover. Pull out and away to remove from bumper, exposing the six factory bumper bolts.

**Step 2:** Remove the outer nut that attaches the bumper to the frame (Both sides) .

PART NUMBER: F1830OR,F1830LB

F183LH, F184LB

PRODUCT: **LIGHT BARS**APPLICATION: **2017-2018** 

F-150 RAPTOR

**Step 3:** Remove the outer bolt that attach the bumper end in the front. (Both sides)