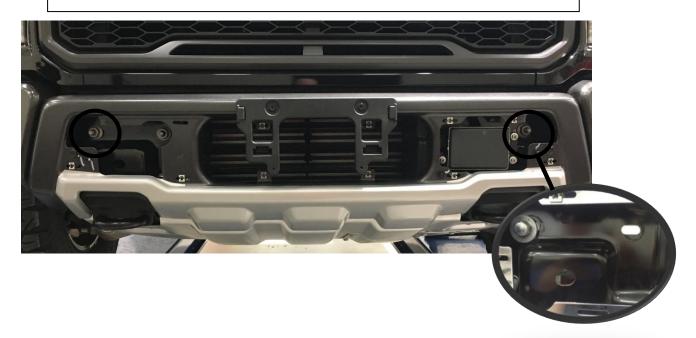

<u>Step 4:</u> Install the two mounting brackets Using the  $\frac{3}{4}$ " factory nut removed from **step 2** and the supplied  $\frac{3}{4}$ " **x**  $\frac{3}{4}$ " hex head flanged bolt and  $\frac{3}{4}$ " flanged nut. Tighten all hardware.