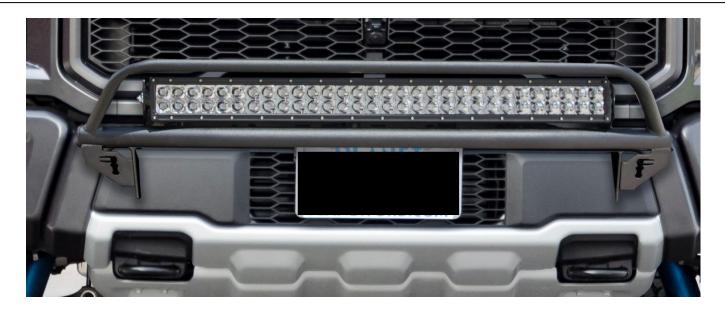

<u>Step 8:</u> Install Light bar/Pre-Runner to the bumper brackets using the supplied **5/16**"x**3/4**" button head bolts nuts and washers. Leave loose for now.

**Step 9:** After Light bar/Pre-runner has been properly adjusted, tighten all hardware. Your install is now complete.