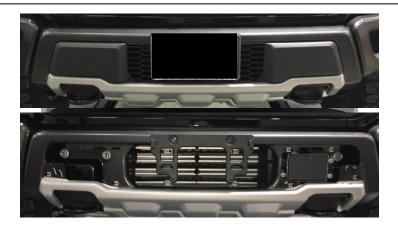

<u>Step 6:</u> Plastic bumper cover must be trimmed to expose mounting brackets. The measurements in this step are approximant. *NOTE: Take extra time and double check measurements before trimming the plastic.* 

**Step 7:** Once plastic cover has been properly trimmed, re-install into bumper clips and secure.

PART NUMBER: F1830OR,F1830LB

F183LH, F184LB

PRODUCT: **LIGHT BARS**APPLICATION: **2017-2018** 

F-150 RAPTOR