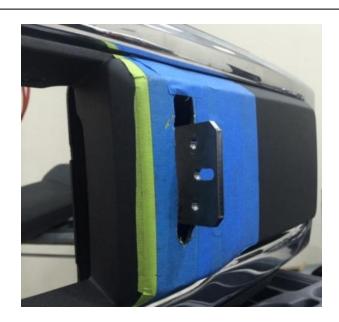

**Step 7:** Once plastic cover has been properly trimmed, re-install into bumper clips and secure.

PART NUMBER: F1830OR,F1830LB

F183LH, F184LB

PRODUCT: **LIGHT BARS**APPLICATION: **2017-2018** 

F-150 RAPTOR

<u>Step 8:</u> Install Light bar/Pre-Runner to the bumper brackets using the supplied **5/16**"x**3/4**" button head bolts nuts and washers. Leave loose for now.

**Step 9:** After Light bar/Pre-runner has been properly adjusted, tighten all hardware. Your install is now complete.