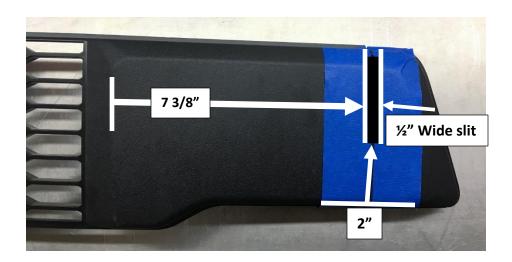

<u>Step 6:</u> Plastic bumper cover must be trimmed to expose mounting brackets. The measurements in this step are approximant. *NOTE: Take extra time and double check measurements before trimming the plastic.* 