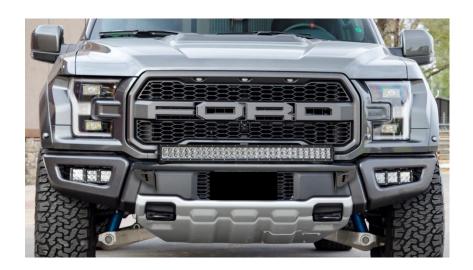

PART NUMBER: F1830OR,F1830LB

F183LH, F184LB

PRODUCT: **LIGHT BARS**APPLICATION: **2017-2018 F-150 RAPTOR** 

| Parts Included:                  | Qty |
|----------------------------------|-----|
| Light Bar                        | 1   |
| Hardware Pack: F18LB-KIT         | 1   |
| Stainless 5/16" x ¾" button head | 6   |
| Small washer                     | 6   |
| 5/16" Flanged nut                | 6   |
| ¼" x ¾' hex head flanged bolt    | 2   |
| ¼" flanged nut                   | 2   |

<u>Step 8:</u> Install Light bar/Pre-Runner to the bumper brackets using the supplied **5/16**"x**3/4**" button head bolts nuts and washers. Leave loose for now.

**Step 9:** After Light bar/Pre-runner has been properly adjusted, tighten all hardware. Your install is now complete.