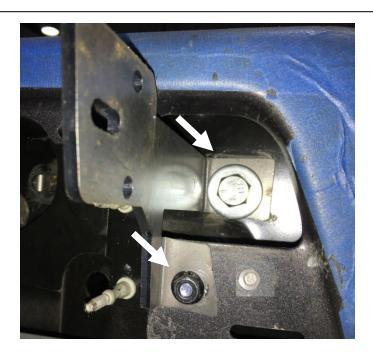

<u>Step 4:</u> Install the two mounting brackets Using the  $\frac{3}{4}$ " factory nut removed from **step 2** and the supplied  $\frac{3}{4}$ " **x**  $\frac{3}{4}$ " hex head flanged bolt and  $\frac{3}{4}$ " flanged nut. Tighten all hardware.