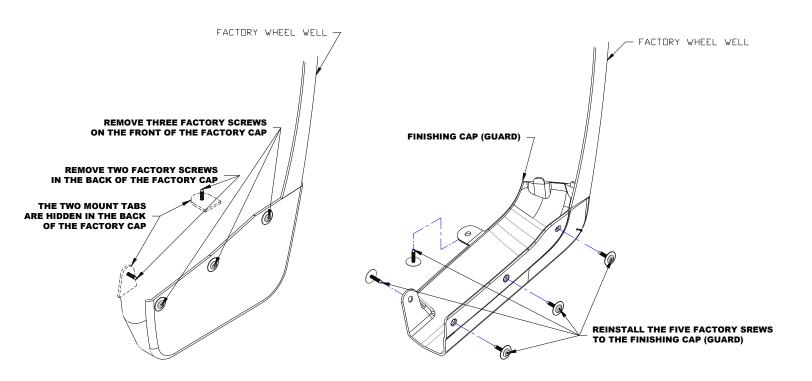

## **INSTALLATION** (For ease of installation it is suggested that the wheel be removed)

- 1. Remove the 5 factory screws from the existing factory guard. Set this hardware aside for later reinstallation.
- 2. Gently pull the guard from the truck.
- 3. Position cap, ensuring the top lip of the cap slides under the fender molding as shown and reinstall factory hardware.
- 4. Repeat procedure on passenger side.

FACTORY CAP (GUARD) DRIVER SIDE SHOWN

FINISHING CAP (GUARD) DRIVER SIDE SHOWN

\*Universal Instructions: Diagram of parts may vary due to application differences.

Please check out our YouTube channel to see an install video for this application.