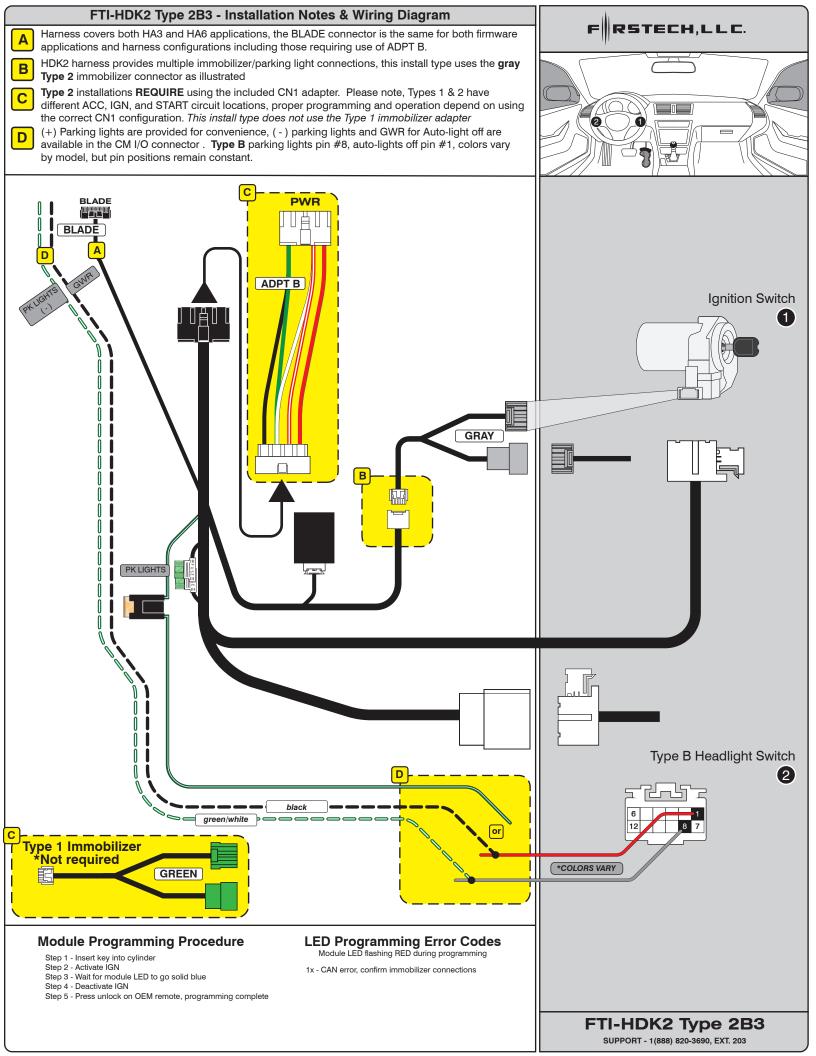

## Firmware:

Covered vehicles use **BLADE-AL(DL)-HA3** firmware, flash module and update the controller firmware before installing.

## Install:

**Type 2** vehicles use the **gray 7-pin** immobilizer adapter and the 8-pin CN1 adapter, green 7-pin immobilizer adapter is not required. The covered vehicles require use of the 20-pin BLADE connector marked **HA3**, the **HA6** connector is not required and should be secured for safety.

Lights:

(-) Parking lights and Auto-light shutoff require additional wiring and direct connection from the CM I/O connector to the headlight switch connector, as illustrated. Known wire colors and common alternates are included in the list above.