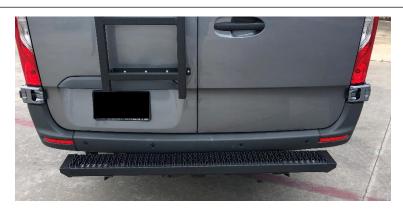

## **INSTALLATION**

**Step 1.** If equipped with a factory hitch or tow hooks, remove all six to eight mounting bolts and discard.

<u>Step 2.</u> Install driver and Passenger side mounting bracket using the suppled  $1/2-13 \times 4.5$ " hex bolt, 1/2-13 flat washer and 1/2-13 flanged nuts and leave loose for now.

I-SHEET PART NUMBER: INST-00220 PART NUMBER: **GFM07VR-TX** 

PRODUCT: GROWLER RUNNING BOARD

(REAR STEP)

APPLICATION: 13-24 MERCEDES-SPRINTER VAN

**Step 3:** Next, center the running board step along the two brackets.