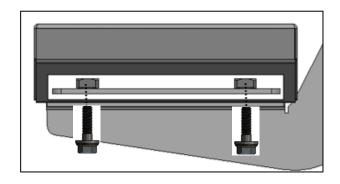

**Step 4:** Install the (x2) threaded nut plates and fasten using the suppled 3/8"x1" Hex flanged bolts. Leave loose for now.

**Step 5:** After final adjustment, tighten (X4) step bolts (25-30 ft/lbs.) and (x4) frame bracket bolts (90-100 ft./lbs)