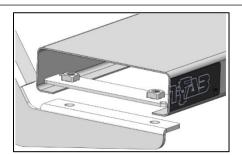

**Step 4:** Install the (x2) threaded nut plates and fasten using the suppled 3/8"x1" Hex flanged bolts. Leave loose for now.

**Step 5:** After final adjustment, tighten (X4) step bolts (25-30 ft/lbs.) and (x4) frame bracket bolts (90-100 ft./lbs)