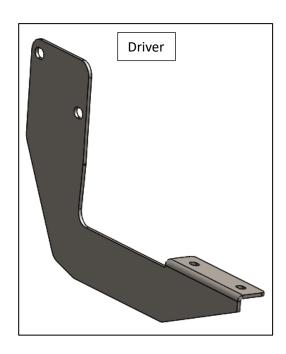

## FRAME BRACKET

## **INSTALLATION**

**Step 1.** If equipped with a factory hitch or tow hooks, remove all six to eight mounting bolts and discard.

<u>Step 2.</u> Install driver and Passenger side mounting bracket using the suppled  $1/2-13 \times 4.5$ " hex bolt, 1/2-13 flat washer and 1/2-13 flanged nuts and leave loose for now.