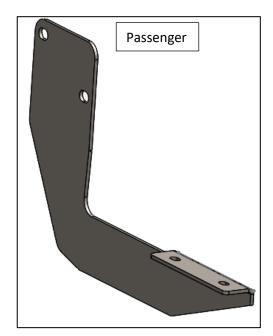

## FRAME BRACKET

## **INSTALLATION**

**Step 1.** If equipped with a factory hitch or tow hooks, remove all six to eight mounting bolts and discard.

<u>Step 2.</u> Install driver and Passenger side mounting bracket using the suppled  $1/2-13 \times 4.5$ " hex bolt, 1/2-13 flat washer and 1/2-13 flanged nuts and leave loose for now.