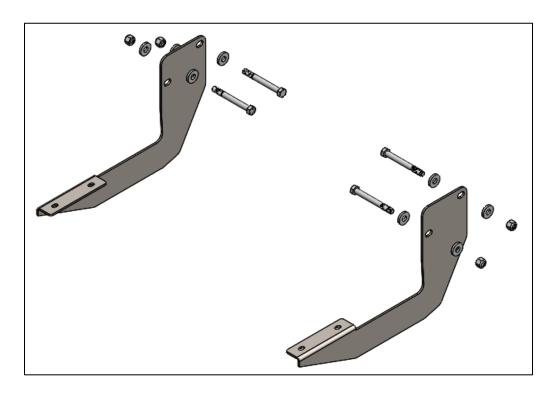

## **INSTALLATION**

**Step 1.** If equipped with a factory hitch or tow hooks, remove all six to eight mounting bolts and discard.

<u>Step 2.</u> Install driver and Passenger side mounting bracket using the suppled  $1/2-13 \times 4.5$ " hex bolt, 1/2-13 flat washer and 1/2-13 flanged nuts and leave loose for now.