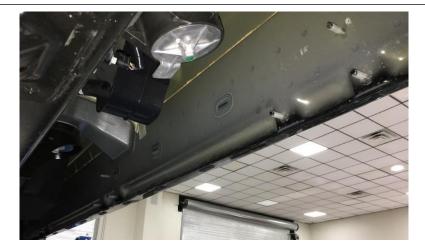

**<u>Step 3</u>**: On the inside rocker panel there will be three-attachment point consisting of three 8mm studs coming out from the panel. These studs may be covered in paint and will need to be cleaned before the installation.