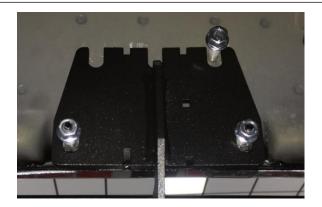

**<u>Step 3</u>**: On the inside rocker panel there will be three-attachment point consisting of three 8mm studs coming out from the panel. These studs may be covered in paint and will need to be cleaned before the installation.

**<u>Step 4</u>**: An additional person is recommended for this step. Carefully install the Hoop step to the three factory attachment points using the provided M8 flanged hex nuts. Leave finger tight for now.