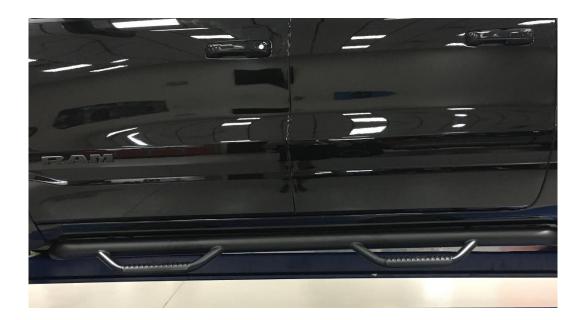

1 |

**<u>Step 1</u>**: Locate the driver side step rail.



Step 2: Starting with the driver side, remove any steps and old hardware from the vehicle.



**<u>Step 3</u>**: On the inside rocker panel there will be three-attachment point consisting of three 8mm studs coming out from the panel. These studs may be covered in paint and will need to be cleaned before the installation.



**<u>Step 4</u>**: An additional person is recommended for this step. Carefully install the Hoop step to the three factory attachment points using the provided M8 flanged hex nuts. Leave finger tight for now.





PART NUMBER: HPD1980CC-TX PRODUCT: PODIUM HOOP STEP APPLICATION: 2019-C RAM 1500

**<u>Step 5:</u>** Next, adjust the Hoop step level with the body of the cab and tighten all hardware 30 ft. /lbs.



**<u>Step 6</u>**: Re-peat steps 3-5 for passenger side.

Your install in now complete.