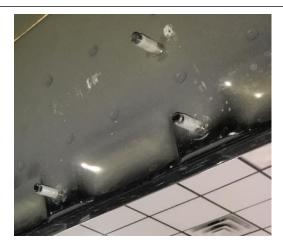

**<u>Step 3</u>**: On the inside rocker panel there will be three-attachment point consisting of three 8mm studs coming out from the panel. These studs may be covered in paint and will need to be cleaned before the installation.