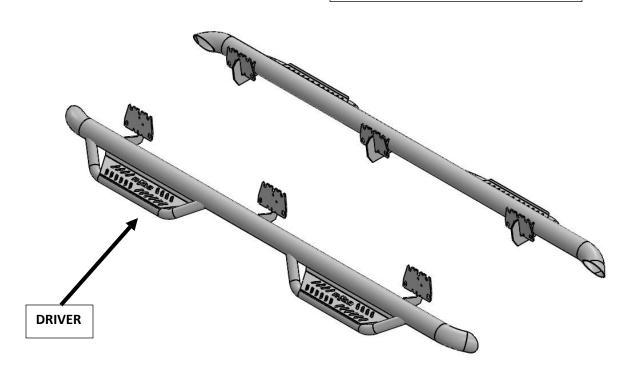

| DRIVER SIDE    |   |
|----------------|---|
| DRIVER SIDE    | 1 |
| PASSENGER SIDE | 1 |

**<u>Step 1</u>**: Locate the driver side step rail.

Step 2: Starting with the driver side, remove any steps and old hardware from the vehicle.