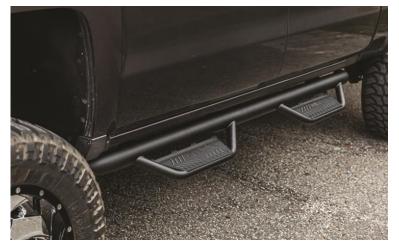

PART NUMBER: HPD1980CC-TX PRODUCT: PODIUM HOOP STEP APPLICATION: 2019-C RAM 1500

| HARDWARE DESCRIPTION     | QTY. |
|--------------------------|------|
| HWKT-00031X              |      |
| M8 – 1.25 HX FLANGED NUT | 18   |