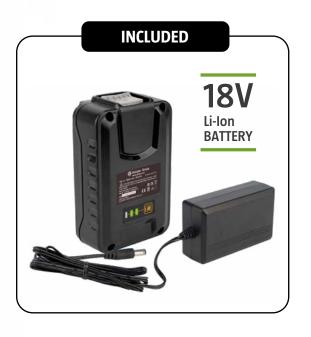

## **3 TYPES OF FOAM**

3 mixers included (gray mixer already placed on sprayer)
To make the best Foam, check out our website

Intermediate foam

Wet foam

18V LITHIUM BATTERY WITH CHARGE INDICATOR

**More than 1hour Foam** 