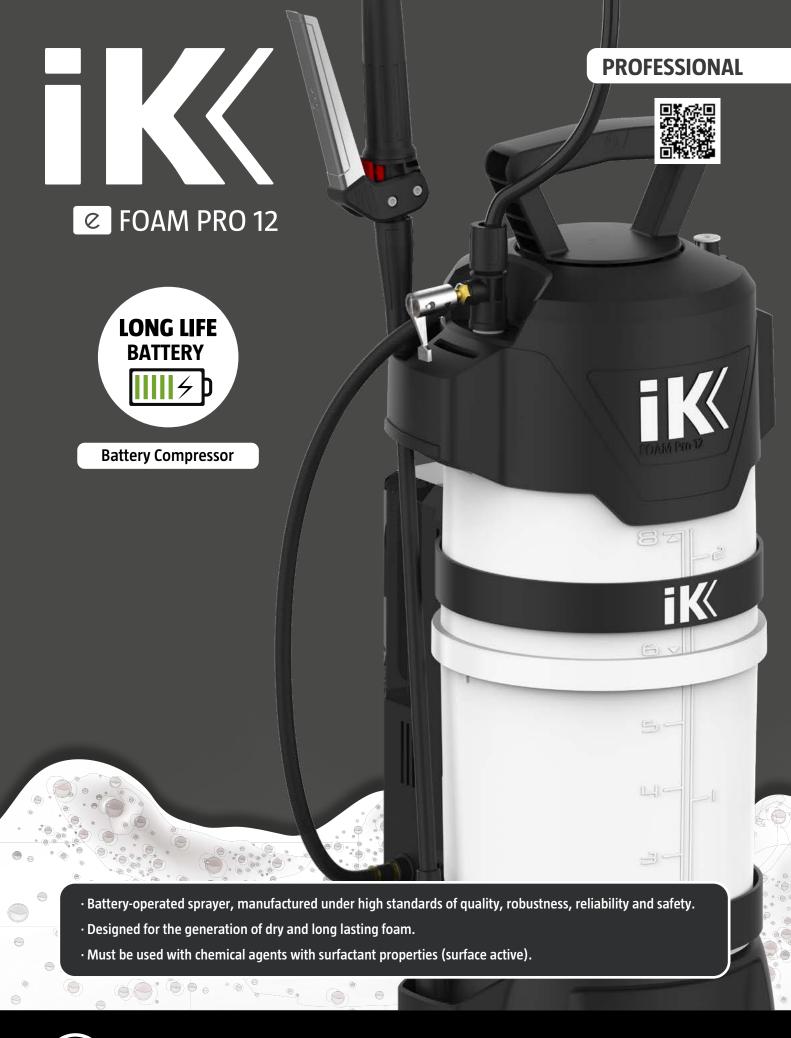

8L/2 Calusa



## **3 TYPES OF FOAM**

3 mixers included (gray mixer already placed on sprayer)
To make the best Foam, check out our website









Intermediate foam



Wet foam



18V LITHIUM BATTERY WITH CHARGE INDICATOR



**More than 1hour Foam** 



## **Battery Compressor**



- · 18v battery-powered compressor to be attached to different IK Sprayers that contain the schrader valve (except foam pro 2 plus).
- · Using the compressor, the device will quickly pressurize up to 2.5bar /36 psi without any effort for the user.
- Thanks to its large air flow, it can work continuously while maintaining pressure.







59 Tarkiln Place New Bedford, MA 02745 Ph: 877 529-8722 www.iksprayers.com sales@goizperna.com

Goizper UK | Goizper Spain | Goizper Portugal | Goizper France | Goizper C