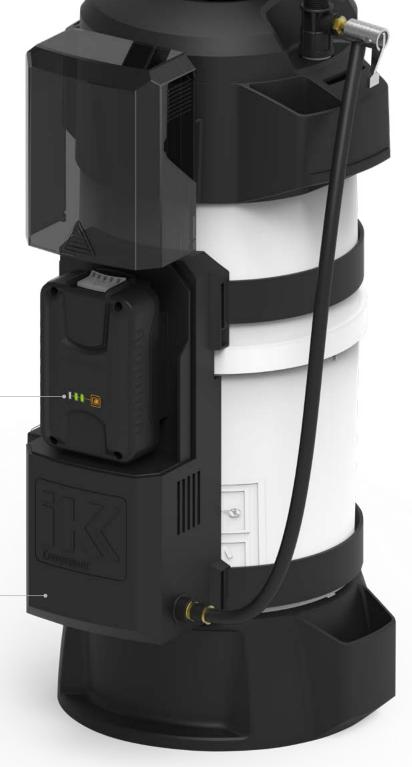

## **Battery Compressor**

- · 18v battery-powered compressor to be attached to different IK Sprayers that contain the schrader valve (except foam pro 2 plus).
- · Using the compressor, the device will quickly pressurize up to 2.5bar /36 psi without any effort for the user.
- Thanks to its large air flow, it can work continuously while maintaining pressure.