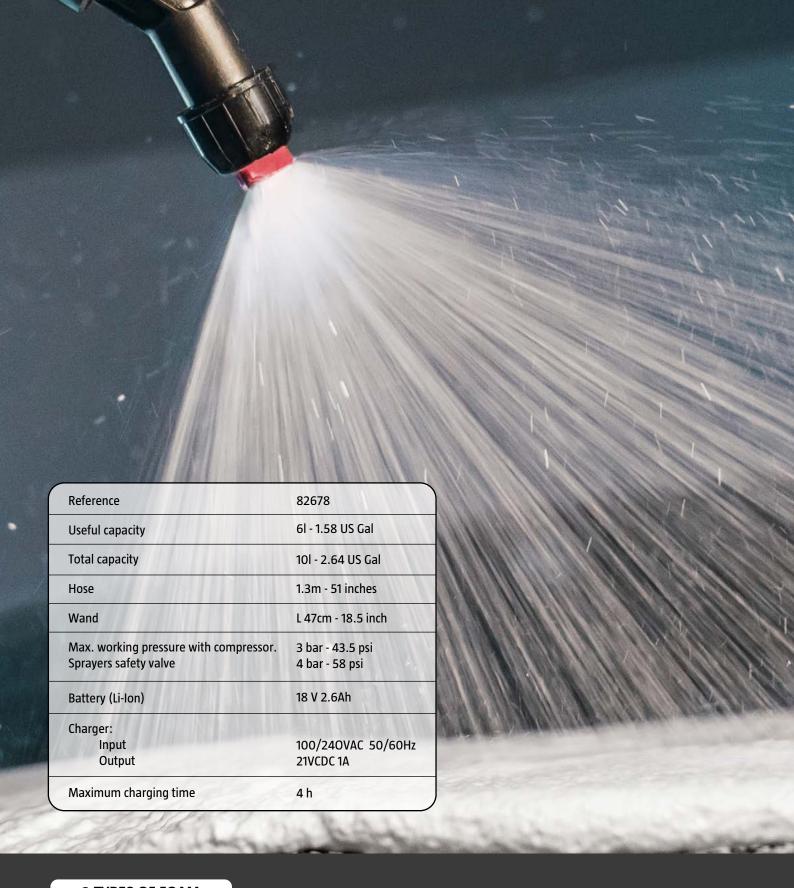

8L/2 Calusa



## **3 TYPES OF FOAM**

3 mixers included (gray mixer already placed on sprayer)
To make the best Foam, check out our website









Intermediate foam



Wet foam



18V LITHIUM BATTERY WITH CHARGE INDICATOR



**More than 1hour Foam** 



## **Battery Compressor**



- · 18v battery-powered compressor to be attached to different IK Sprayers that contain the schrader valve (except foam pro 2 plus).
- · Using the compressor, the device will quickly pressurize up to 2.5bar /36 psi without any effort for the user.
- Thanks to its large air flow, it can work continuously while maintaining pressure.







59 Tarkiln Place New Bedford, MA 02745 Ph: 877 529-8722 www.iksprayers.com sales@goizperna.com

Goizper UK | Goizper Spain | Goizper Portugal | Goizper France | Goizper Central Europe | G