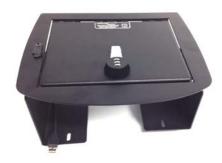

## Instructions for Model 2019 with USB extension

- 1. If you have a combination lock, it is easier to set the combination before installing the safe.
- 2. Open console and remove rubber pad in the floor of console.
- 3. There are 4 screws holding down the console, remove all four.
- 4. Put the lid assembly in as shown in Fig 1, turn and pull up to top.
- 5. Put in right side plate sliding it under USB cable and attach nuts.
- 6. Put in left side plate and attach nuts.

7. Install and tighten the four longer screws to attach both side plates to bottom and tighten the four nuts holding the top to the side plates

Enjoy your purchase.

Top Assembly

Right Side Plate

Left Side Plate