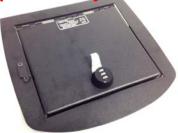

## Instructions for Model 2019 with USB extension

- 1. If you have a combination lock, it is easier to set the combination before installing the safe.
- 2. Open console and remove rubber pad in the floor of console.
- 3. There are 4 screws holding down the console, remove all four.
- 4. Put the lid assembly in as shown in Fig 1, turn and pull up to top.
- 5. Put in right side plate sliding it under USB cable and attach nuts.
- 6. Put in left side plate and attach nuts.

7. Install and tighten the four longer screws to attach both side plates to bottom and tighten the four nuts holding the top to the side plates

Enjoy your purchase.

Top Assembly

Right Side Plate

Left Side Plate