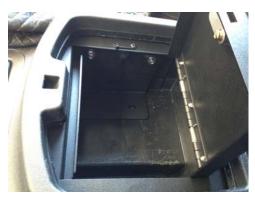

## Instructions for Model 2019 with USB extension

- 1. If you have a combination lock, it is easier to set the combination before installing the safe.
- 2. Open console and remove rubber pad in the floor of console.
- 3. There are 4 screws holding down the console, remove all four.
- 4. Put the lid assembly in as shown in Fig 1, turn and pull up to top.
- 5. Put in right side plate sliding it under USB cable and attach nuts.
- 6. Put in left side plate and attach nuts.

7. Install and tighten the four longer screws to attach both side plates to bottom and tighten the four nuts holding the top to the side plates

Enjoy your purchase.

Top Assembly

Right Side Plate

Left Side Plate