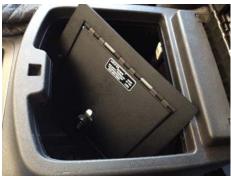

## Instructions for Model 2019 with USB extension

- 1. If you have a combination lock, it is easier to set the combination before installing the safe.
- 2. Open console and remove rubber pad in the floor of console.
- 3. There are 4 screws holding down the console, remove all four.
- 4. Put the lid assembly in as shown in Fig 1, turn and pull up to top.
- 5. Put in right side plate sliding it under USB cable and attach nuts.
- 6. Put in left side plate and attach nuts.

7. Install and tighten the four longer screws to attach both side plates to bottom and tighten the four nuts holding the top to the side plates

Enjoy your purchase.

Top Assembly

Right Side Plate

Left Side Plate