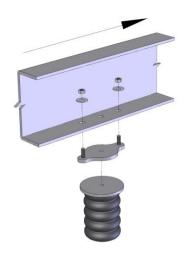

## **Installation Instructions**

- 1) Park vehicle on level hard surface. Engage emergency brake. Place blocks in front and behind rear wheels to prevent rolling. Observe all safety precautions and wear safety glasses.
- 2) Raise front of vehicle allowing the axle to hang freely. Support the frame using safety jack stands.
- 3) Remove existing factory jounce bumper assembly by unbolting the two hex nuts and removing the assembly.
- 4) Attach the SumoSpring by threading the two studs of the assembly through the existing holes in the underside of the frame from which the factory jounce bumper assembly was removed.
- 5) Install the supplied flat washers and nuts on top of the studs and tighten securely.
- 6) Repeat steps three through five on the other side of the vehicle.
- 7) Jack up vehicle, remove safety jack stands.
- 8) Carefully lower vehicle to the hard surface. Remove the blocks in front and back of the rear wheels.
- 9) Release emergency brake.
- 10) Fill out warranty card and send to SuperSprings. The warranty card is on the reverse side of this page.

## Parts List

SumoSprings
 M8 Washers
 M8 Nuts
 4