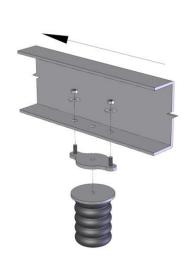

## **Installation Instructions**

- 1) Park vehicle on level hard surface. Engage emergency brake. Place blocks in front and behind rear wheels to prevent rolling. Observe all safety precautions and wear safety glasses.
- 2) Raise front of vehicle allowing the axle to hang freely. Support the frame using safety jack stands.
- 3) Remove existing factory jounce bumper assembly by unbolting the two hex nuts and removing the assembly.
- 4) Attach the SumoSpring by threading the two studs of the assembly through the existing holes in the underside of the frame from which the factory jounce bumper assembly was removed.
- 5) Install the supplied flat washers and nuts on top of the studs and tighten securely.
- 6) Repeat steps three through five on the other side of the vehicle.
- 7) Jack up vehicle, remove safety jack stands.
- 8) Carefully lower vehicle to the hard surface. Remove the blocks in front and back of the rear wheels.
- 9) Release emergency brake.
- 10) Fill out warranty card and send to SuperSprings. The warranty card is on the reverse side of this page.

## Parts List

SumoSprings
 M8 Washers
 M8 Nuts
 4