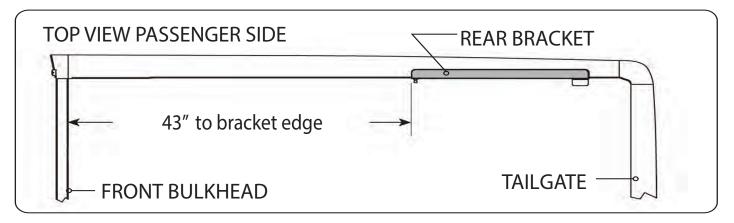

#### RE: Step 2 on the Quick Start Guide.

Measurement for the rear mounting bracket is 43" from the back side of the bulkhead to the front edge of the bracket.