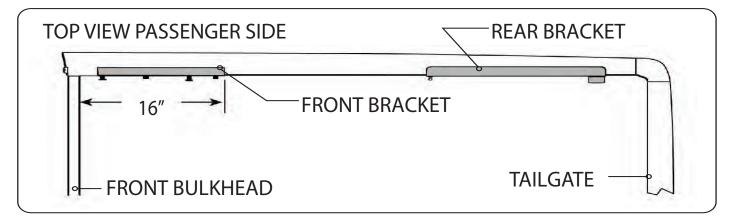

### RE: Step 3 on the Quick Start Guide

Measurement for the front mounting bracket is 16" from the back side of the bulkhead to the end of the bracket.

The fit of the cover to the truck bed is determined by the front mounting brackets. This measurement is a good starting point. Unfortunately not all truck beds are assembled 100% square, so some adjustments may be necessary after the cover is set on the truck.