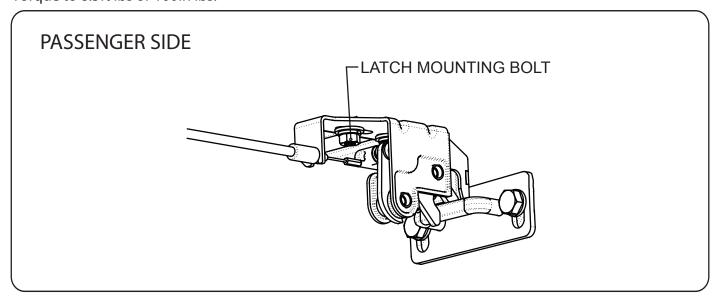

Adjust the lock strikes up or down accordingly. With the tailgate down adjust the lock strike to allow approximately 1/8" (3mm) play in the cover up and down.

Torque to 8.5ft lbs or 100in lbs.

It may be necessary to adjust the latch side to side, to do so loosen the two latch mounting bolts, adjust latch and tighten.

Torque to 8.5ft lbs or 100in lbs.