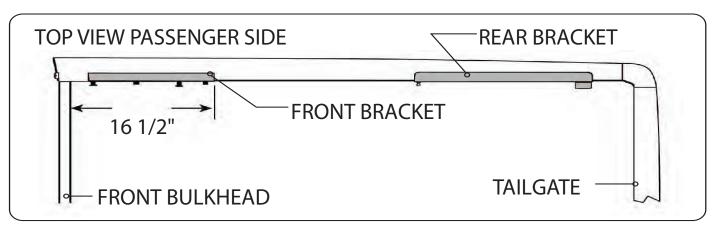

### **RE: Step 3 on the Quick Start Guide**

Measurement for the front mounting bracket is 16 1/2" from the back side of the bracket to the end of the bracket.

The fit of the cover to the truck bed is determined by the front mounting brackets. This measurement is a good starting point. Unfortunately not all truck beds are assembled 100% square, so some adjustments may be necessary after the cover is set on the truck.