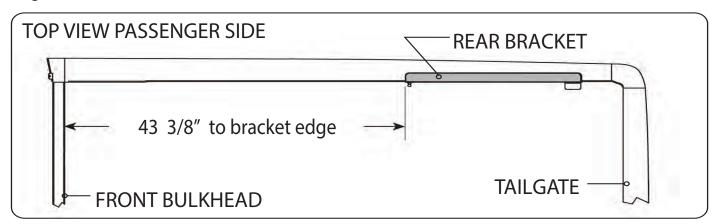

## RE: Step 2 on the Quick Start Guide

Measurement for the rear mounting bracket is 43 3/8" from the back side of the bulkhead to the front edge of the bracket.