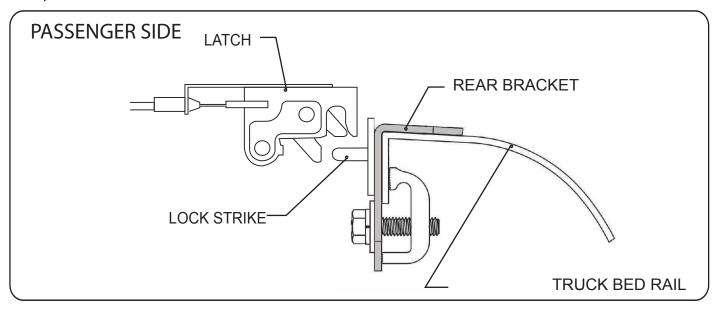

Adjust the lock strikes up or down accordingly. With the tailgate down adjust the lock strike to allow approximately 1/8" (3mm) play in the cover up and down.

Torque to 8.5ft lbs or 100in lbs.

It may be necessary to adjust the latch side to side, to do so loosen the two latch mounting bolts, adjust latch and tighten.

Torque to 8.5ft lbs or 100in lbs.