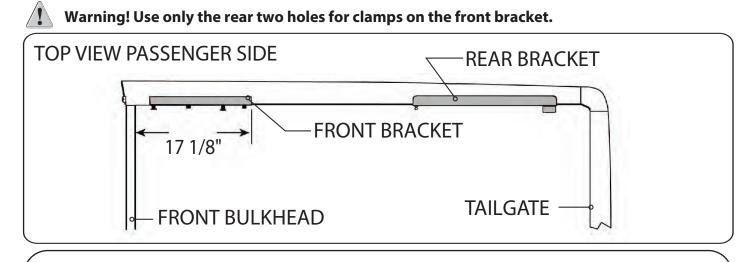

## RE: Step 3 on the Quick Start Guide

Measurement for the front mounting is 17 1/8" from the back side of the bulkhead to the end of the bracket.

The fit of the cover to the truck bed is determined by the front mounting brackets. This measurement is a good starting point. Unfortunately not all truck beds are assembled 100% square, so some adjustments may be necessary after the cover is set on the truck.