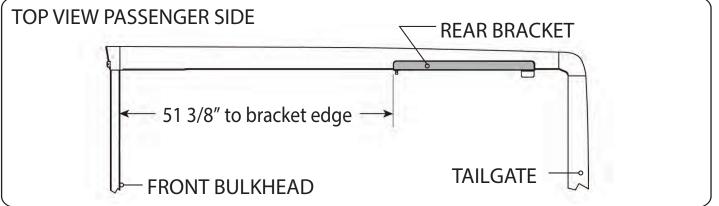

## RE: Step 2 on the Quick Start Guide

Measurement for the rear mounting bracket is 51 3/8" from the back side of the bulkhead to the front edge of the bracket.

<u>2138</u>