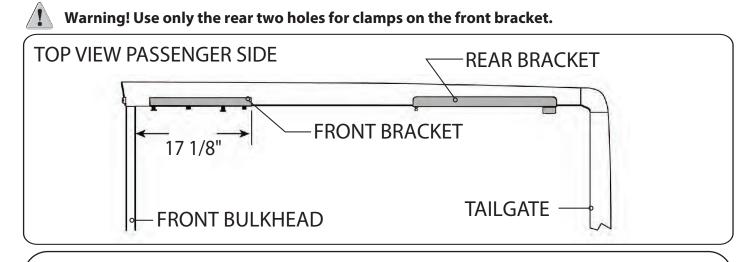

### RE: Step 3 on the Quick Start Guide

Measurement for the front mounting is 17 1/8" from the back side of the bulkhead to the end of the bracket.

The fit of the cover to the truck bed is determined by the front mounting brackets. This measurement is a good starting point. Unfortunately not all truck beds are assembled 100% square, so some adjustments may be necessary after the cover is set on the truck.