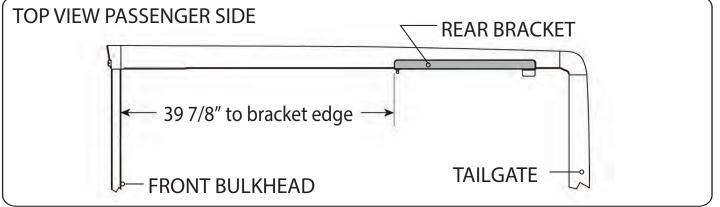

## RE: Step 2 on the Quick Start Guide

Measurement for the rear mounting bracket is 39 7/8" from the back side of the bulkhead to the front edge of the bracket.

<u>2148</u>