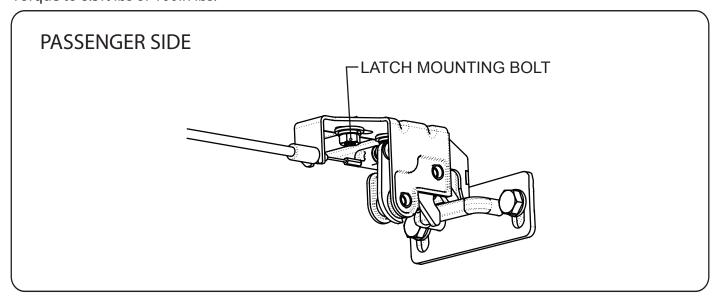

Torque to 8.5ft lbs or 100in lbs.

It may be necessary to adjust the latch side to side, to do so loosen the two latch mounting bolts, adjust latch and tighten.

Torque to 8.5ft lbs or 100in lbs.