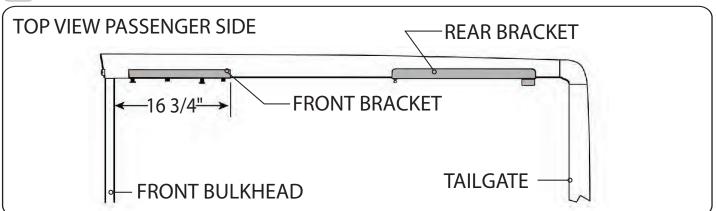

## **RE: Step 3 on the Quick Start Guide**

Measurement for the front mounting is 16 3/4" from the back side of the bulkhead to the end of the bracket.

The fit of the cover to the truck bed is determined by the front mounting brackets. This measurement is a good starting point. Unfortunately not all truck beds are assembled 100% square, so some adjustments may be necessary after the cover is set on the truck.