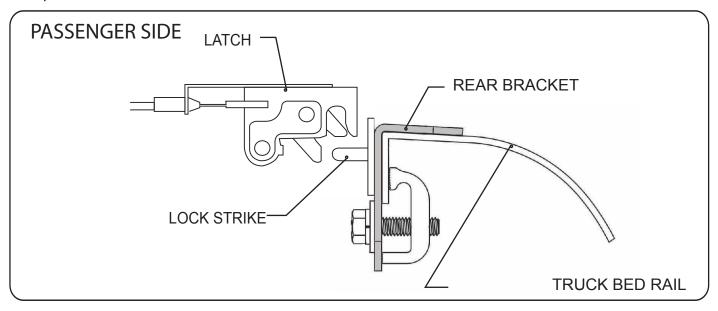

Warning! Use only the rear two holes for clamps on the front bracket.

Adjust the lock strikes up or down accordingly. With the tailgate down adjust the lock strike to allow approximately 1/8" (3mm) play in the cover up and down.

Torque to 8.5ft lbs or 100in lbs.

It may be necessary to adjust the latch side to side, to do so loosen the two latch mounting bolts, adjust latch and tighten.

Torque to 8.5ft lbs or 100in lbs.