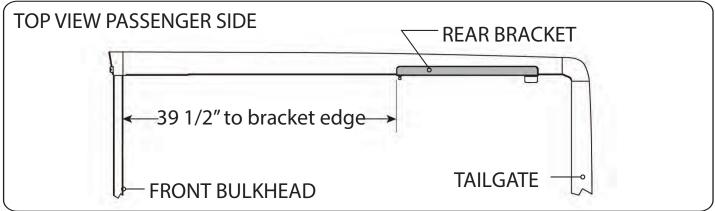

## RE: Step 2 on the Quick Start Guide

Measurement for the rear mounting bracket is 39 1/2" from the back side of the bulkhead to the front edge of the bracket.