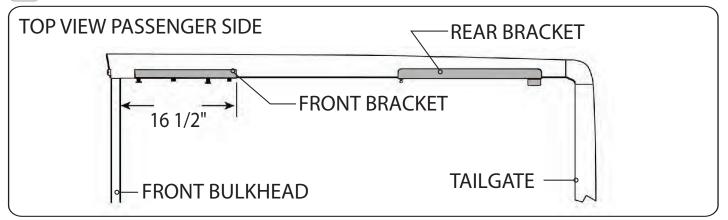

## **RE: Step 3 on the Quick Start Guide**

Measurement for the front mounting is 16 1/2 " from the back side of the bulkhead to the end of the bracket.

The fit of the cover to the truck bed is determined by the front mounting brackets. This measurement is a good starting point. Unfortunately not all truck beds are assembled 100% square, so some adjustments may be necessary after the cover is set on the truck.