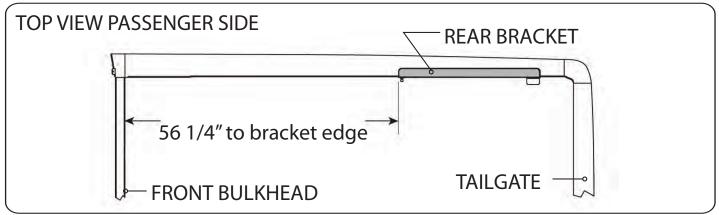

### RE: Step 2 on the Quick Start Guide

Measurement for the rear mounting bracket is 56 1/4" from the back side of the bulkhead to the front edge of the bracket.