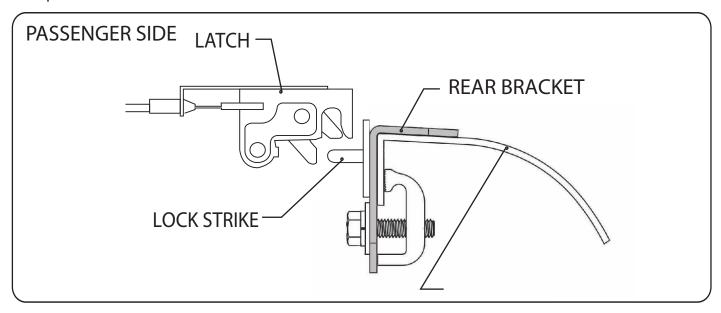

Warning! Use only the rear two holes for clamps on the front bracket.

Adjust the lock strikes up or down accordingly. With the tailgate down adjust the lock strike to allow approximately 1/8" (3mm) play in the cover up and down.

Torque to 8.5ft lbs or 100in lbs.

It may be necessary to adjust the latch side to side, to do so loosen the two latch mounting bolts, adjust latch and tighten.

Torque to 8.5ft lbs or 100in lbs.