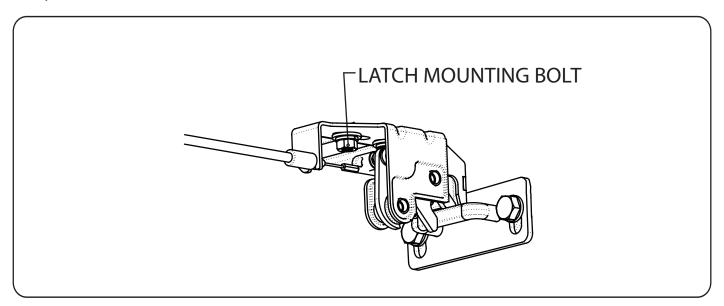

Torque to 8.5ft lbs or 100in lbs.

It may be necessary to adjust the latch side to side, to do so loosen the two latch mounting bolts, adjust latch and tighten.

Torque to 8.5ft lbs or 100in lbs.