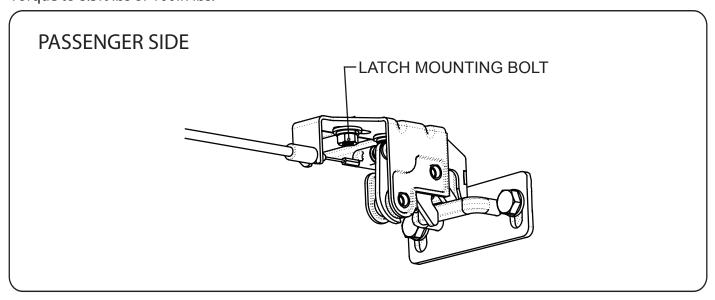

Torque to 8.5ft lbs or 100in lbs.

It may be necessary to adjust the latch side to side, to do so loosen the two latch mounting bolts, adjust latch and tighten.

Torque to 8.5ft lbs or 100in lbs.