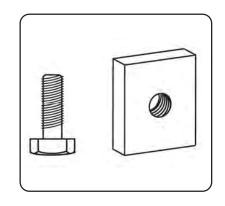

#### **Deck Rail System Hardware**

8 - 1" Bolts

8 - Square Nut Plates

Remove the end caps from the Deck Rail System. Slide the tie down cleats towards the center of the Deck Rail. Slide the Square Nut Plates in place and position at rear of bed, install 1" bolts and washers according to diagram below and position the bracket according to the chart on reverse side.