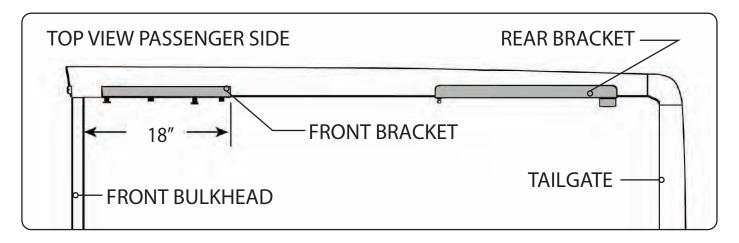

#### **Continued - RE: Step 2 on the Quick Start Guide**

Measurement for the rear mounting bracket is 51 5/8" from the back side of the bulkhead to the front edge of the bracket.

#### **RE: Step 3 on the Quick Start Guide**

Measurement for the front bracket is 18" from the back side of the bulkhead to the end of the bracket.

The fit of the cover to the truck bed is determined by the front mounting brackets. This measurement is a good starting point. Unfortunately not all truck beds are assembled 100%, so some adjustments may be necessary after the cover is set on the truck.