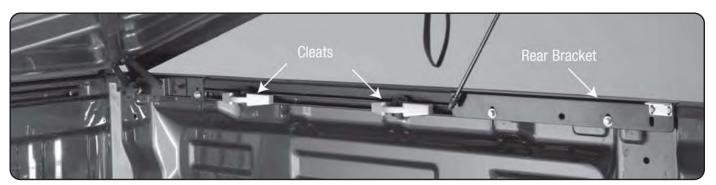

Remove the end caps from the Deck Rail System. Slide the tie down cleats towards the center of the Deck Rail. Slide the Square Nut Plates in place and position at rear of bed, install 1" bolts and washers according to diagram below and position the bracket according to the chart on reverse side.