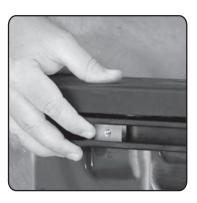

Remove the end caps from the Deck Rail System. Slide the tie down cleats towards the center of the Deck Rail. Slide the Square Nut Plates in place and position at rear of bed, install 1" bolts and washers according to diagram below and position the bracket according to the chart on reverse side.