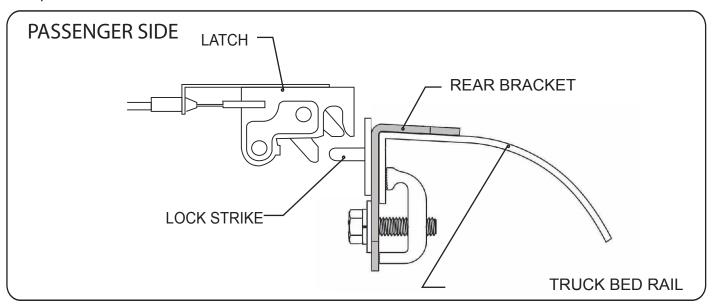

# **MODEL SPECIFIC GUIDE** HIDDEN HINGE VERSION Model 4128 Toyota Tundra 6.5' Short Bed 2014-2021

Adjust the lock strikes up or down accordingly. With the tailgate down adjust the lock strike to allow approximately 1/8" (3mm) play in the cover up and down.