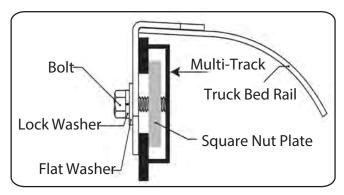

Remove the end caps from the Deck Rail System. Slide the tie down cleats towards the center of the Deck Rail. Slide the Square Nut Plates in place and position at rear of bed, install 1" bolts and washers according to diagram below and position the bracket according to the chart on reverse side.