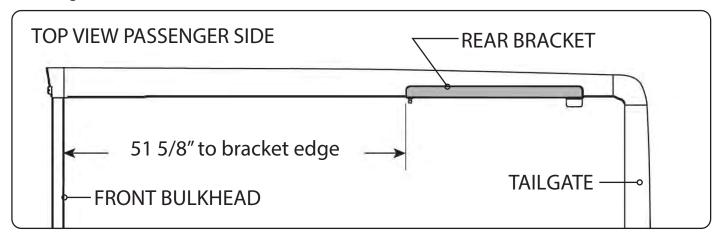

#### **Continued - RE: Step 2 on the Quick Start Guide**

Measurement for the rear mounting bracket is 51 5/8" from the back side of the bulkhead to the front edge of the bracket.