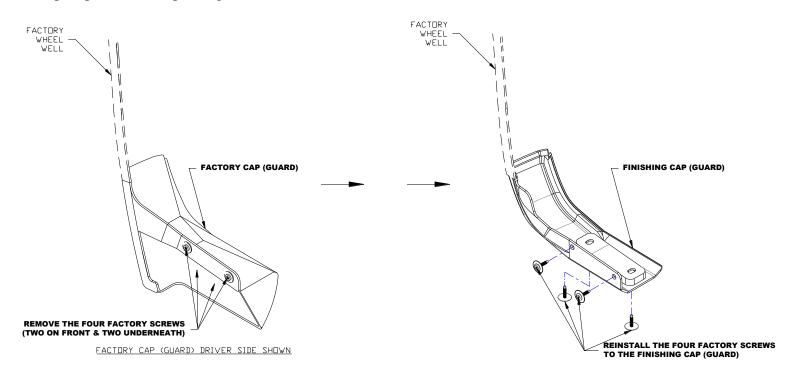

## 19-C Sierra 1500 Finishing Cap, Front of Rear Wheel Mounting Diagram and Instructions FC003RF

## **INSTALLATION** (For ease of installation it is suggested that the wheel be removed)

- 1. Remove the 4 factory screws from the existing factory guard. Set this hardware aside for later reinstallation.
- 2. Use a 5/16" socket on an extension to collapse the push pin on the inside of the factory cap. You can reach the push pin through the cavity of the fender.
- 3. Position cap, ensuring the top lip of the cap slides under the fender molding as shown.
- 4. Reinstall the four factory screws to secure the cap. Be careful not to overtighten.
- 5. Repeat procedure on passenger side.