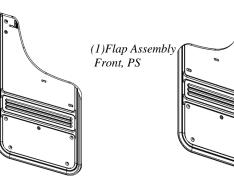

## **FLAPS & BRACKETS**

Brace, DS Front Part #766973

Brace, PS Front Part #766974