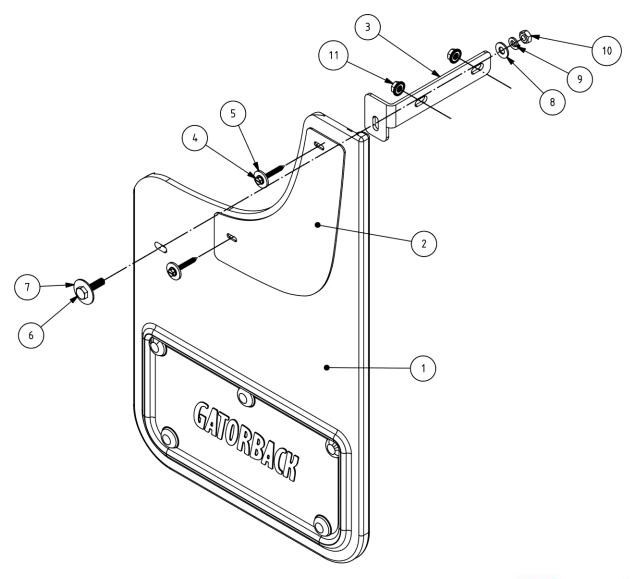

## **FLAPS & BRACKETS**

Brace, DS Front Part #766973

Brace, PS Front Part #766974

#### **PARTS BAG #766177**

**b**) (4) Hex Bolt, SS M4.2 x 1", Black Part #016041

c) (4) Washer, Flat 0.281" x 1", Alum. Part #018052

**d)** (4) Washer, Flat 0.265" x 0.625" Nylon Part #054071

e) (2) Washer, Lock <sup>1</sup>/<sub>4</sub>" Helicoil, SS Part #024000

f) (2) Nut, Hex M6 – 1, SS Part # 025022

g) (2) Serrated Flange Nut M6 – 1, Plated Part # 025025

### **INSTALLATION** (For ease of installation it is suggested that the wheel be removed)

- 1. Before you install your Mud Flap Set, see the diagram and parts list for all necessary parts.
- 2. Remove the (2) factory screws on the inside of the fender.
- 3. Loosely install mud flap through the washer plate into factory holes using the supplied bolt (016041) and nylon washer (054071)
- 4. Loosely install the brace to the existing factory lower fender bolts using the supplied serrated flange nuts.
- 5. Loosely install mud flap to brace using a hex bolt (012028) and flat washer (018052) and secure using a flat washer (018052), lock washer (024000), and hex nut (025022).
- 6. Using a square or other leveling tool, ensure that the mud flap is level. Adjust the forward-back position of the brace so that the mud flap is approximately parallel to the tire tread. Tighten all fasteners.
- 7. Repeat procedure on the passenger side.