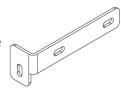

## **FLAPS & BRACKETS**

Brace, DS Front Part #766973

Brace, PS Front Part #766974