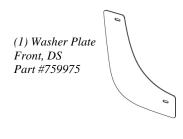

#### **PARTS BAG #766177**

**b**) (4) Hex Bolt, SS M4.2 x 1", Black Part #016041

c) (4) Washer, Flat 0.281" x 1", Alum. Part #018052

**d)** (4) Washer, Flat 0.265" x 0.625" Nylon Part #054071

e) (2) Washer, Lock <sup>1</sup>/<sub>4</sub>" Helicoil, SS Part #024000